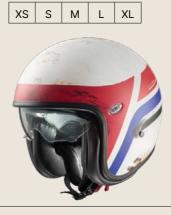

PREMIER

Vintage delmets Callectia

PREMIER

VINTAGE STAR 9 BM / € 219,99\*

VINTAGE SK 9 BM / € 219,99\* VINTAGE K 8 BM / € 219,99\* XS S M L XL

VINTAGE PINUP **MILITARY BM** / € 219,99\*

VINTAGE STAR 8 BM / € 219,99\*