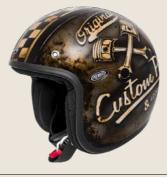

\* Suggested retail price

Call

Vintage Heln

**JET CLASSIC** OP **9 B**M / € 219,99\*

**JET CLASSIC** STAR 9 BM / € 219,99<sup>°</sup>

**JET CLASSIC** FR **2 BM** / € 219,99\*

**JET CLASSIC** STAR 8 BM / € 219,99\*

**JET CLASSIC** PI∩UP 8 BM / € 219,99\*

**JET CLASSIC** PI∩UP MILI BM / € 219,99\*

Tassionale about helmets since 1956