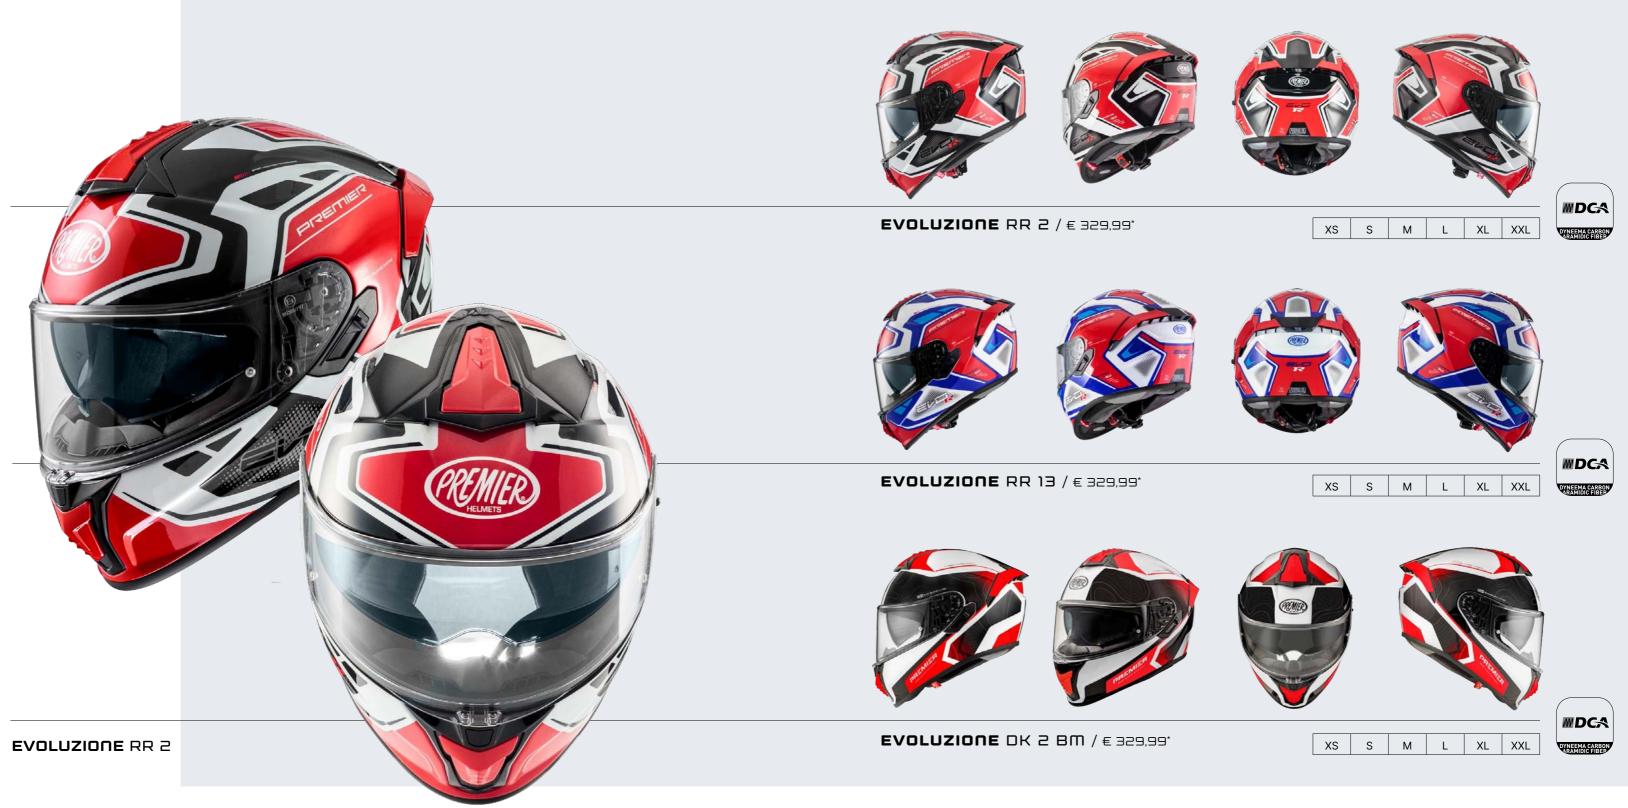

\* Suggested retail price

Call

Vintage Heln

**JET CLASSIC** OP **9 B**M / € 219,99\*

**JET CLASSIC** STAR 9 BM / € 219,99<sup>°</sup>

**JET CLASSIC** FR **2 BM** / € 219,99\*

**JET CLASSIC** STAR 8 BM / € 219,99\*