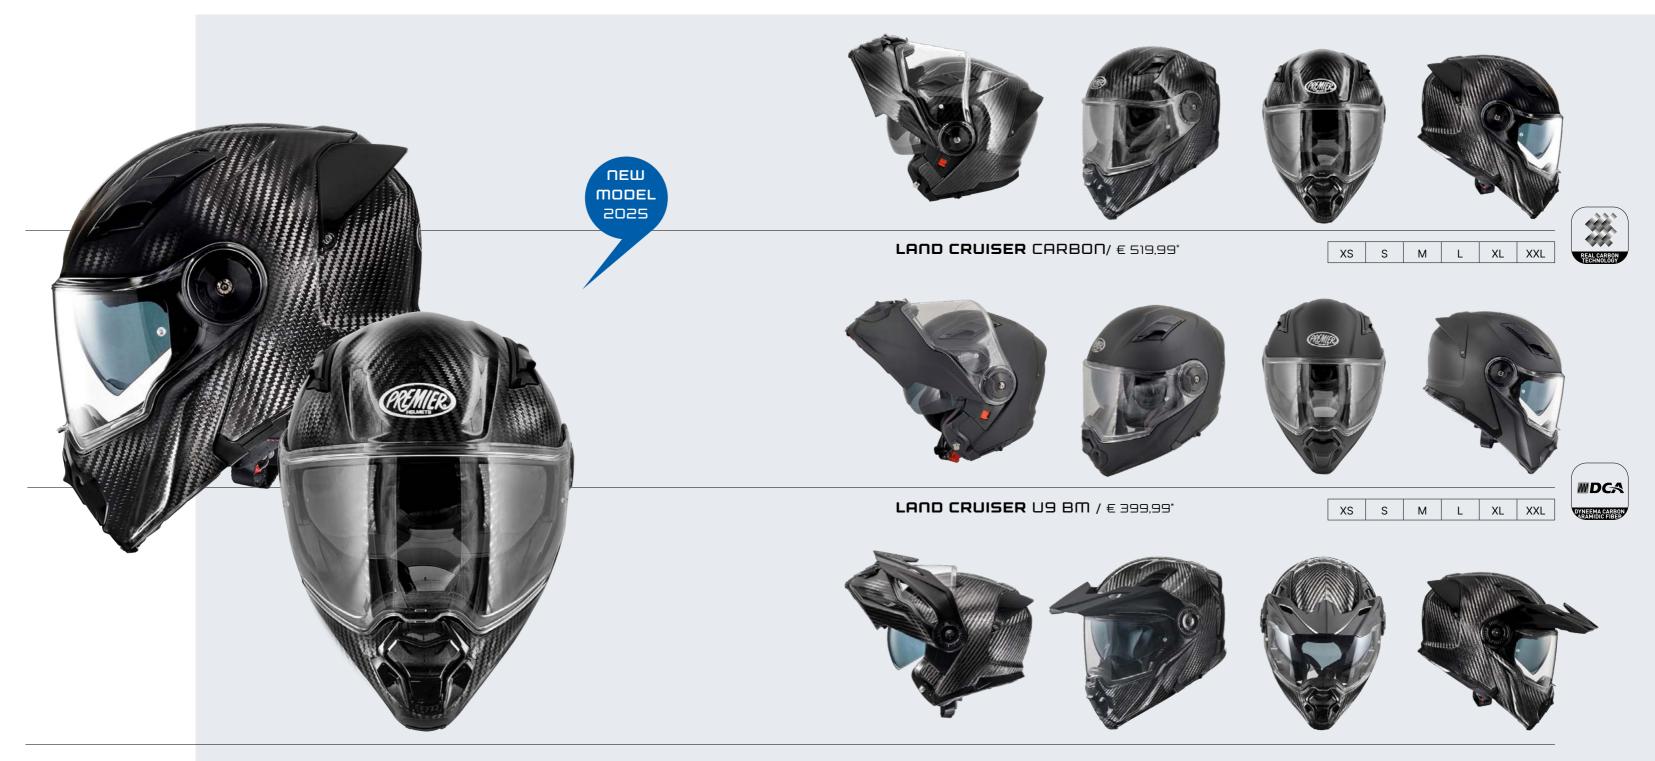

## DUAL SPORT HELMETS

LAND CRUISER CARBON

59

NER SUN VISOR

61

DOUBLE SHELL

UBLE HOMOLOGATIO

\* Suggested retail price

DYNEEMA CARBON

CREMIER

CREMIER

\* Suggested retail price

75

Vintage

NX GOLD CHROME<mark>D</mark> / € 449\*

CARBON EX RED C<mark>HROMED / € 399\*</mark>