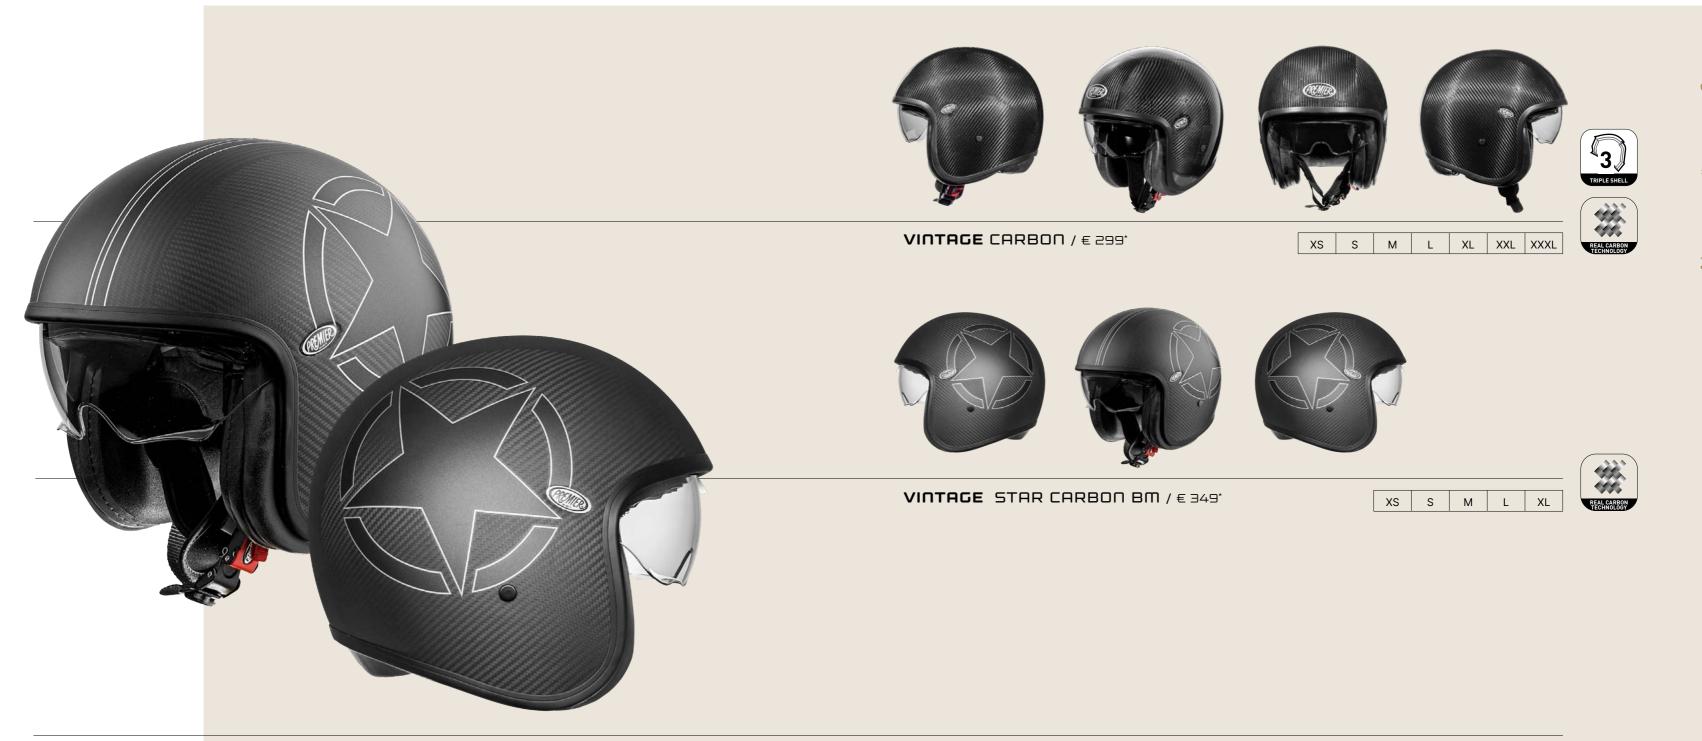

PREMIER

PREMIER

87

U

Vintag

VINTAGE STAR CARBON BM

DYNEEMA CARBON

DYNEEMA CARBON ARAMIDIC FIBER