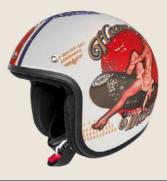

\* Suggested retail price

Call

Vintage Heln

**JET CLASSIC** OP **9 B**M / € 219,99\*

**JET CLASSIC** STAR 9 BM / € 219,99<sup>°</sup>

**JET CLASSIC** FR **2 BM** / € 219,99\*

**JET CLASSIC** STAR 8 BM / € 219,99\*

**JET CLASSIC** PI∩UP 8 BM / € 219,99\*

**JET CLASSIC** PI∩UP MILI BM / € 219,99\*

Tassionale about helmets since 1956