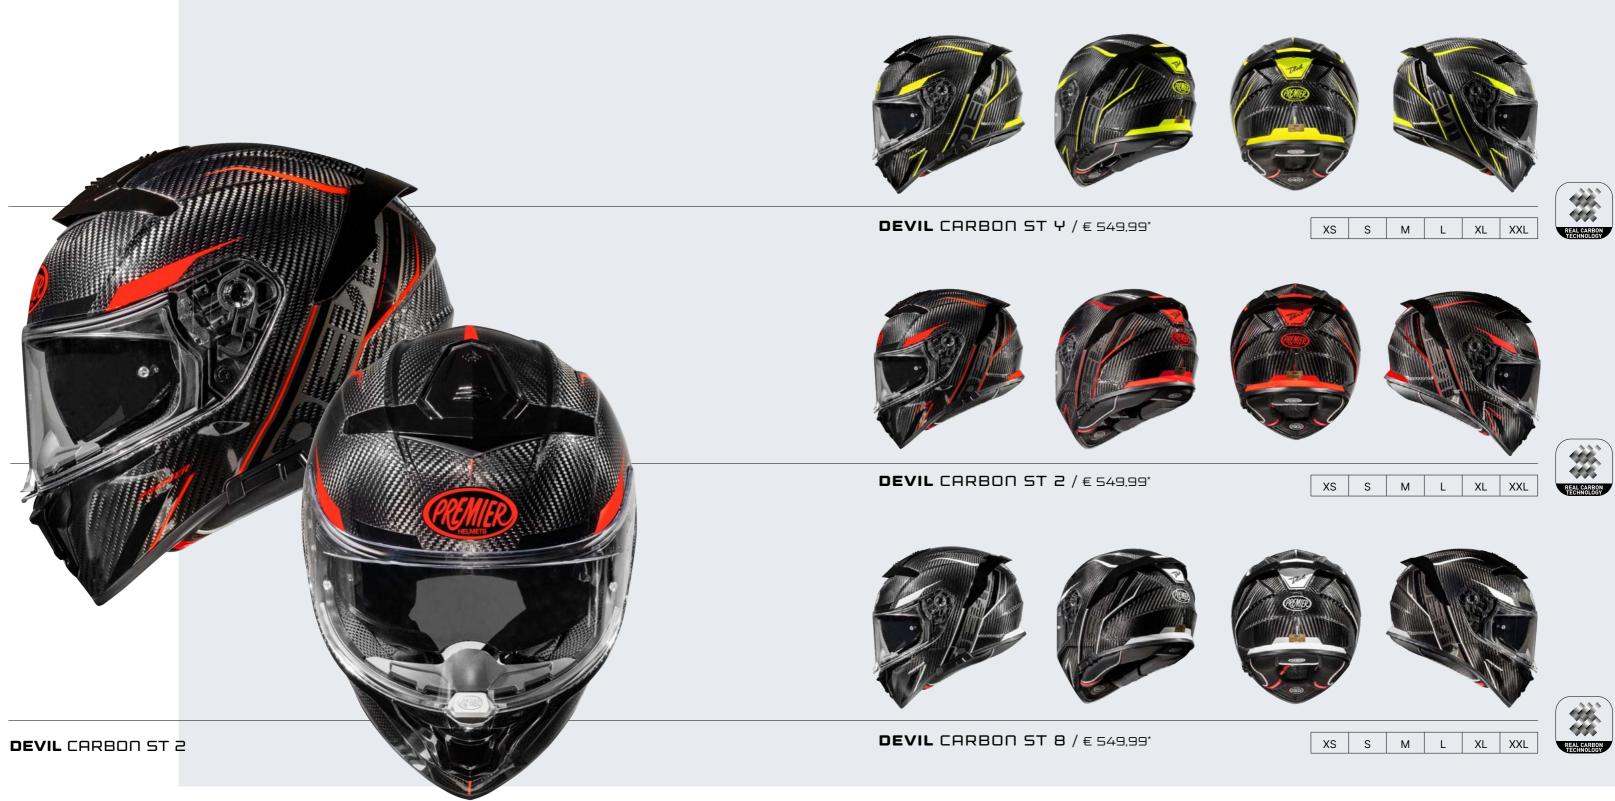

## WORKBOOK









**(**PREMIER

















































9

























DOUBLE SHELL

EASY FIT

BREATHABLE





DYNEEMA CARBON



































DUBLE SHEL

**(**PREMIER









UBLE SHEL









UBLE SHE





EASY FIT



















EASY FIT













IBLE SH









EASY FIT









**F** YEARS











<sup>^</sup>2.







EASY FIT



UBLE SHEL





































HOMOLOGATION



39



























































## 2024 COLLECTION

## DUAL SPORT HELMETS





























































































































LAND CRUISER CARBON























59









NER SUN VISOR





61

















DOUBLE SHELL

UBLE HOMOLOGATIO



























\* Suggested retail price



















DYNEEMA CARBON

CREMIER











CREMIER



\* Suggested retail price





75











Vintage



NX GOLD CHROME<mark>D</mar