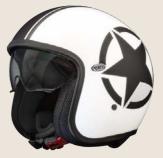

PREMIER

Vintage delmets Callectia

PREMIER

VINTAGE STAR 9 BM / € 219,99\*

VINTAGE SK 9 BM / € 219,99\* VINTAGE K 8 BM / € 219,99\* XS S M L XL

VINTAGE PINUP **MILITARY BM** / € 219,99\*

VINTAGE STAR 8 BM / € 219,99\*