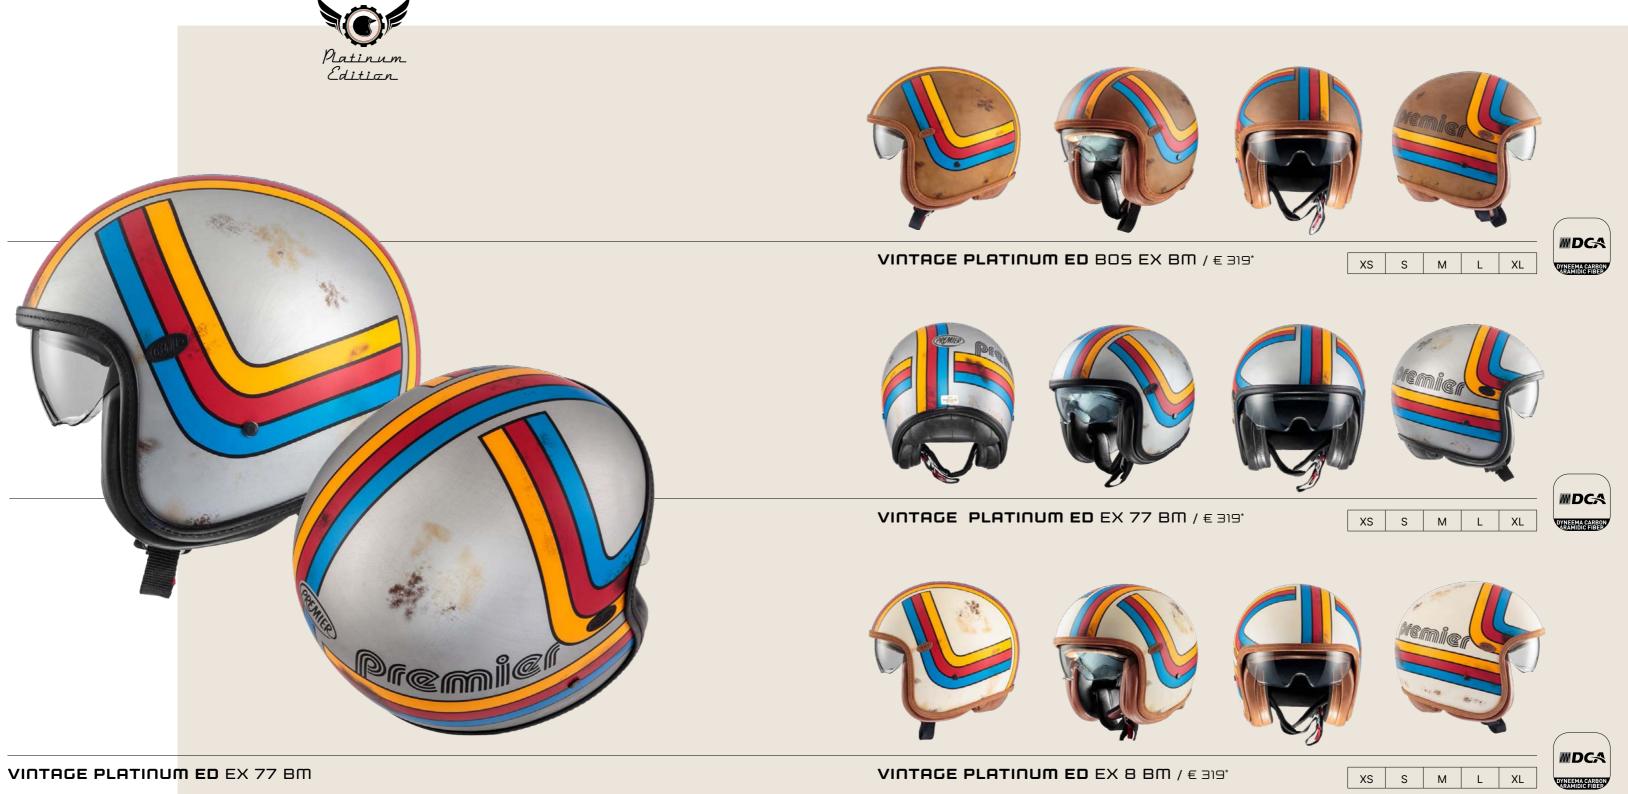

DYNEEMA CARBON

CREMIER

CREMIER

\* Suggested retail price

75

Vintage

NX GOLD CHROME<mark>D</mark> / € 449\*

CARBON EX RED C<mark>HROMED / € 399\*</mark>