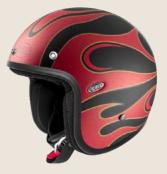

PREMIER

Vintage delmets Callectia

PREMIER

VINTAGE STAR 9 BM / € 219,99\*

VINTAGE SK 9 BM / € 219,99\* VINTAGE K 8 BM / € 219,99\* XS S M L XL

VINTAGE PINUP **MILITARY BM** / € 219,99\*

VINTAGE STAR 8 BM / € 219,99\*