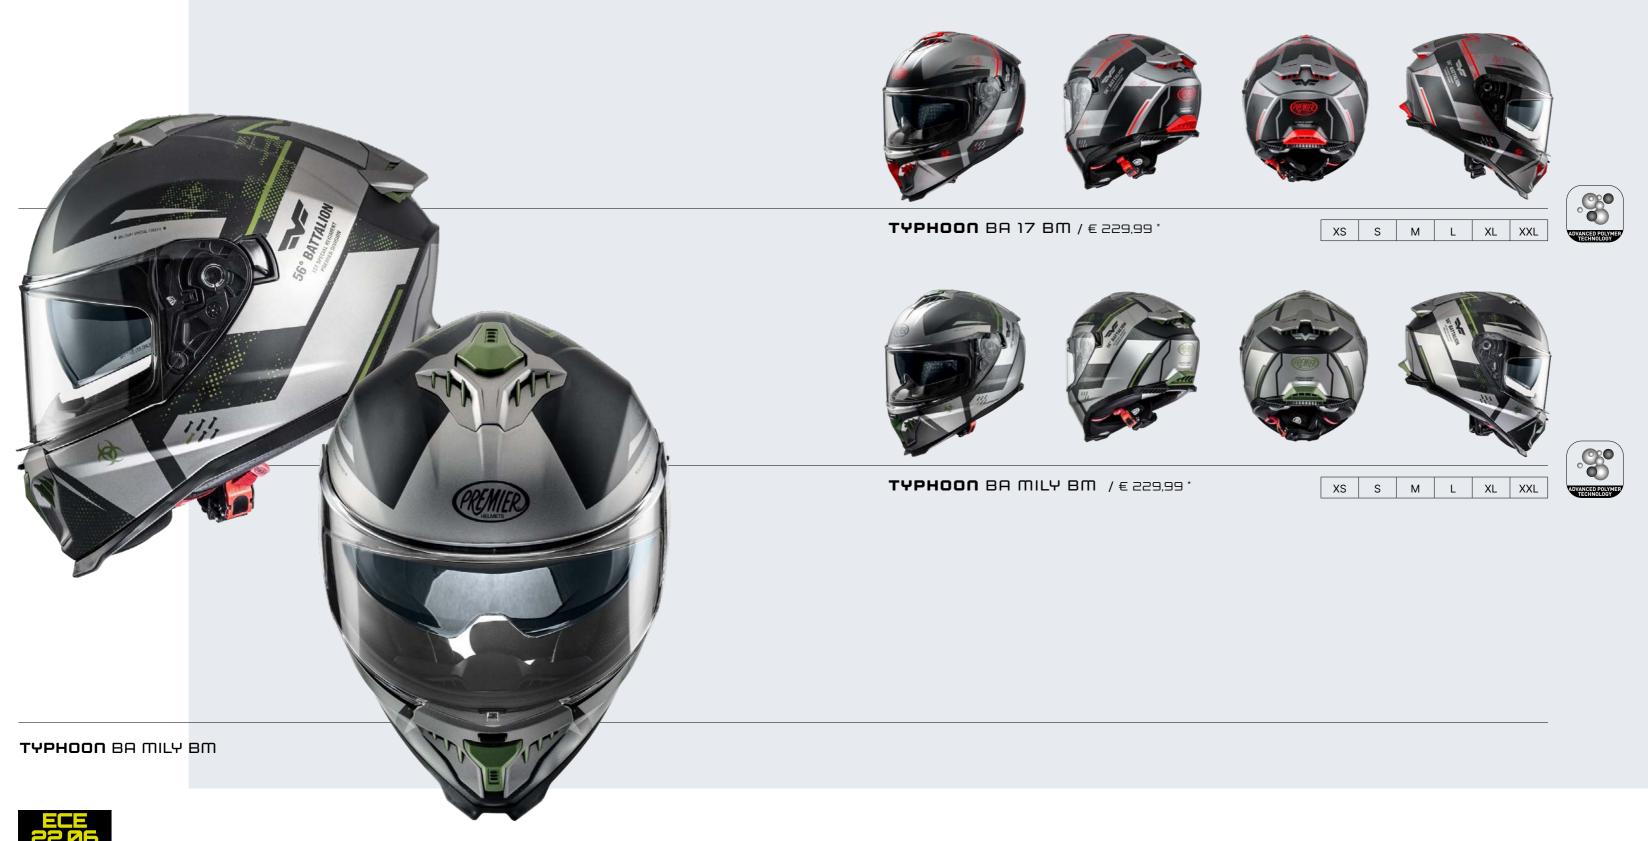

## DUAL SPORT HELMETS

LAND CRUISER CARBON

59

NER SUN VISOR

61

DOUBLE SHELL

UBLE HOMOLOGATIO

\* Suggested retail price