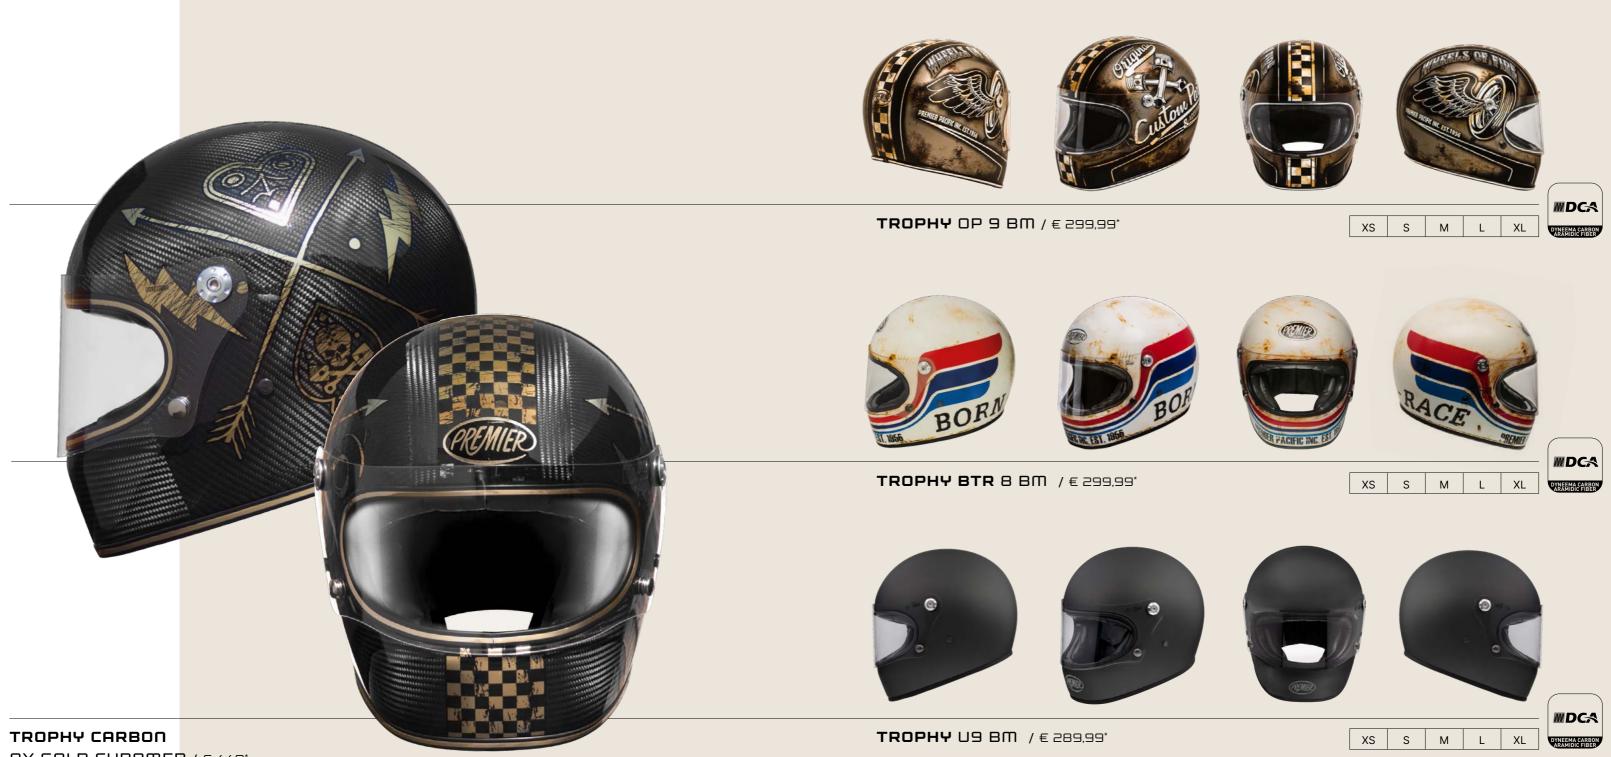

DUBLE SHEL

**(**PREMIER









UBLE SHEL









UBLE SHE





EASY FIT



















EASY FIT













IBLE SH









EASY FIT









**F** YEARS











<sup>^</sup>2.







EASY FIT



UBLE SHEL





































HOMOLOGATION



39



























































## 2024 COLLECTION

## DUAL SPORT HELMETS





























































































































LAND CRUISER CARBON























59









NER SUN VISOR





61

















DOUBLE SHELL

UBLE HOMOLOGATIO



























\* Suggested retail price



















DYNEEMA CARBON

CREMIER











CREMIER



\* Suggested retail price





75











Vintage



NX GOLD CHROME<mark>D</mark> / € 449\*















CARBON EX RED C<mark>HROMED / € 399\*</mark>





PREMIER





























PREMIER















87

U

Vintag



VINTAGE STAR CARBON BM



















DYNEEMA CARBON













DYNEEMA CARBON ARAMIDIC FIBER

PREMIER





Vintage delmets Callectia





PREMIER









VINTAGE STAR 9 BM / € 219,99\*



VINTAGE SK 9 BM / € 219,99\* VINTAGE K 8 BM / € 219,99\* XS S M L XL



VINTAGE PINUP **MILITARY BM** / € 219,99\*





VINTAGE STAR 8 BM / € 219,99\*



**VINTAGE U9 BM** / € 199,99\*

|  | XS | S | М | L | XL | XXL | XXXL |
|--|----|---|---|---|----|-----|------|
|--|----|---|---|---|----|-----|------|



















| XS | S | м | L | XL | XXL |
|----|---|---|---|----|-----|
|----|---|---|---|----|-----|

\* Su