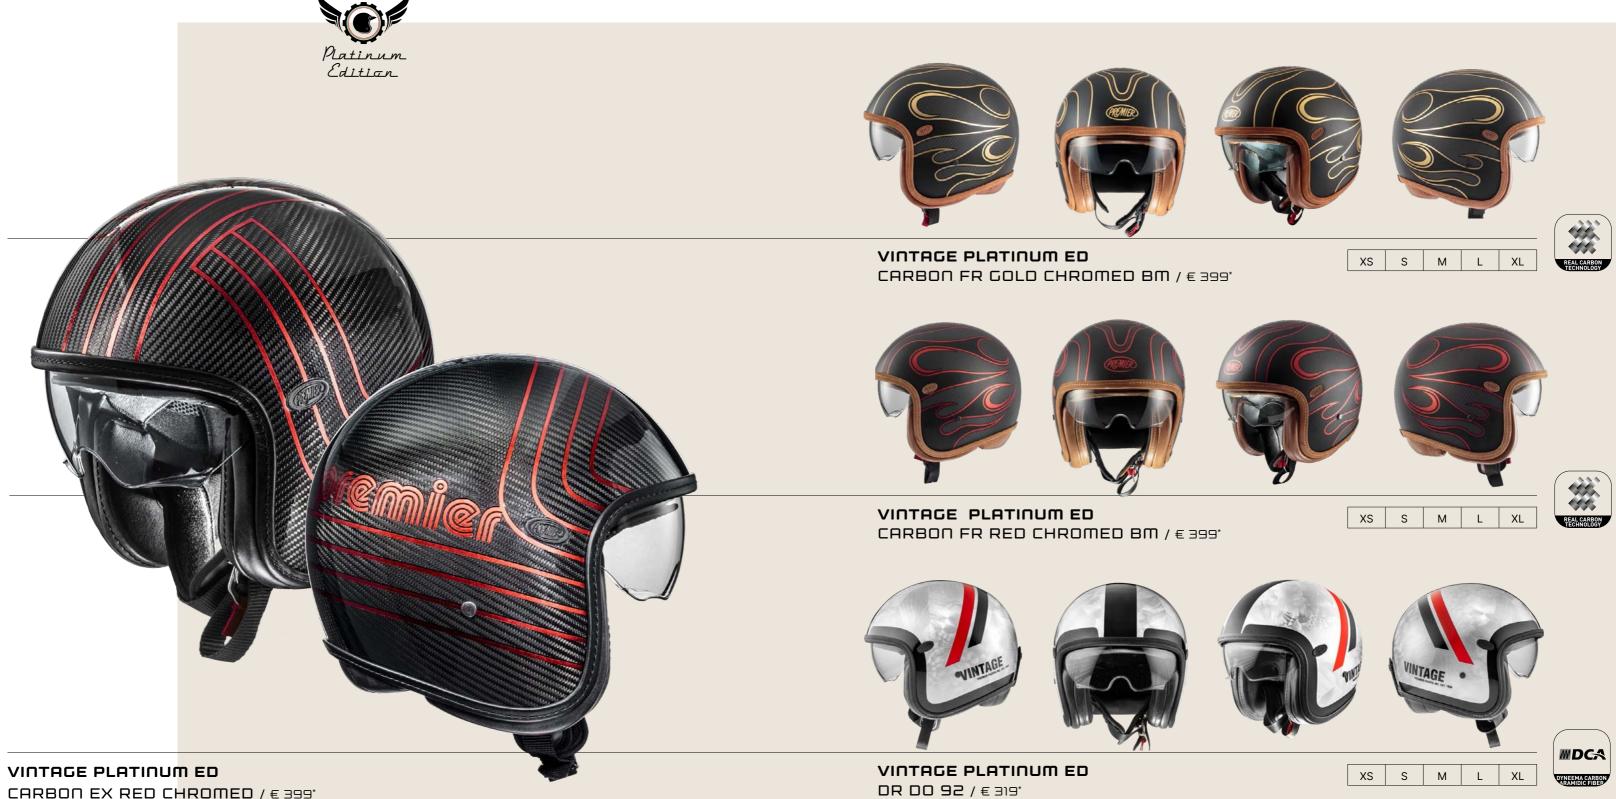

DYNEEMA CARBON

CREMIER

CREMIER

\* Suggested retail price

75

Vintage

NX GOLD CHROME<mark>D</mark> / € 449\*

CARBON EX RED C<mark>HROMED / € 399\*</mark>