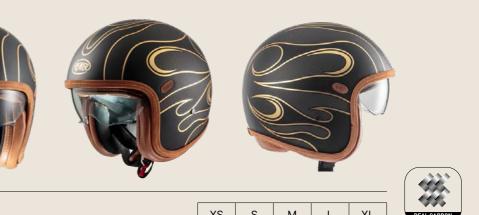

PREMIER

Vintage delmets Callectia

PREMIER

VINTAGE STAR 9 BM / € 219,99\*

VINTAGE SK 9 BM / € 219,99\* VINTAGE K 8 BM / € 219,99\* XS S M L XL

VINTAGE PINUP **MILITARY BM** / € 219,99\*

VINTAGE STAR 8 BM / € 219,99\*