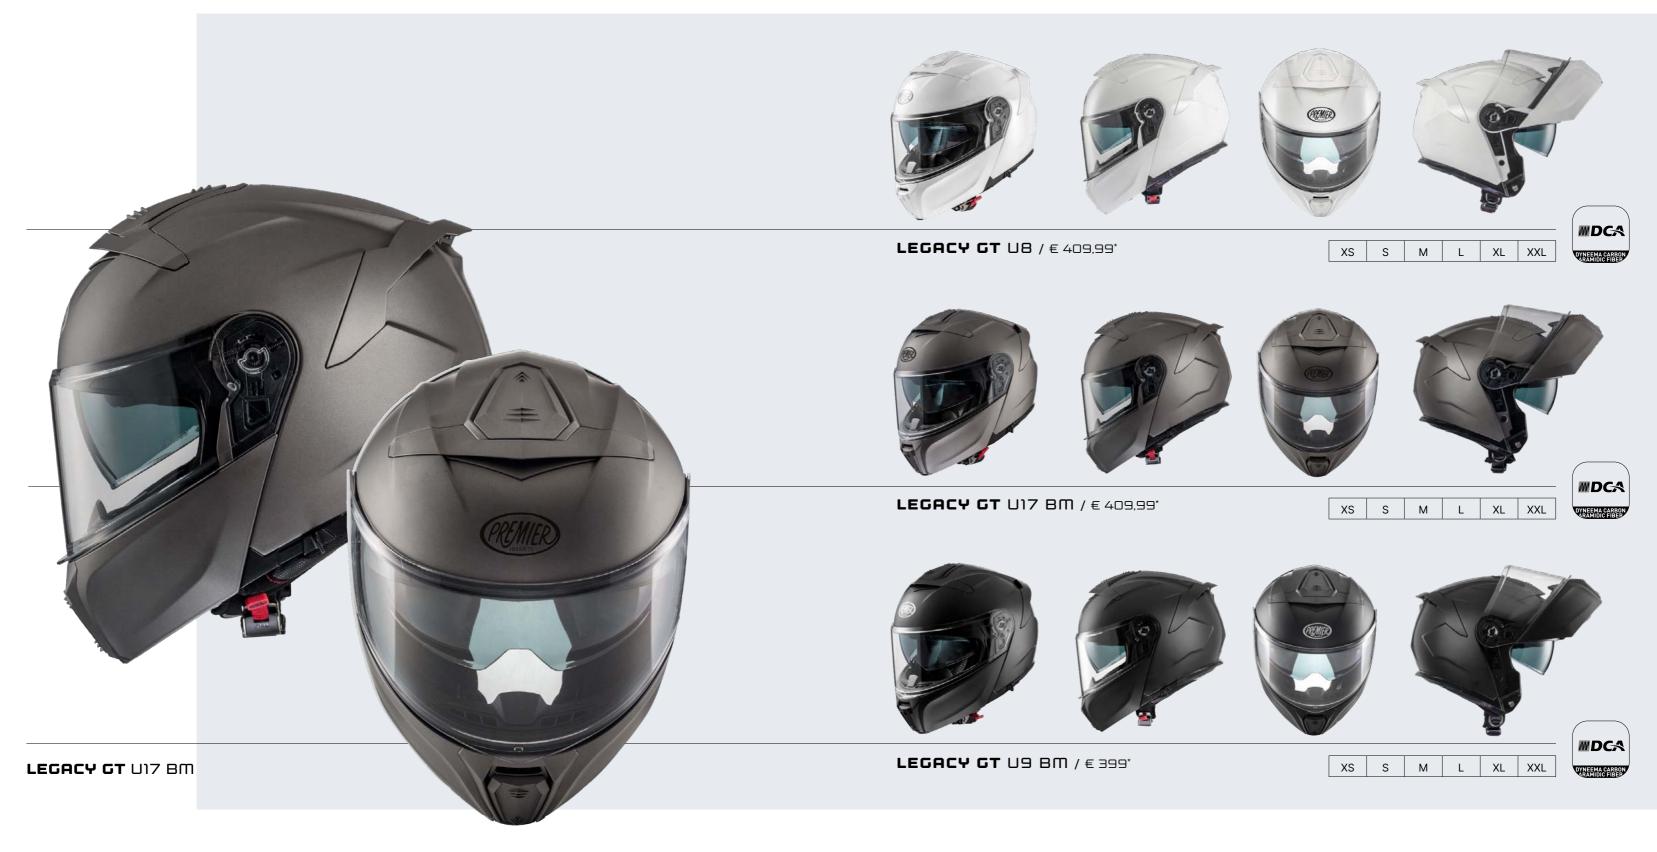

## DUAL SPORT HELMETS

LAND CRUISER CARBON

59

NER SUN VISOR

61

DOUBLE SHELL

UBLE HOMOLOGATIO

\* Suggested retail price