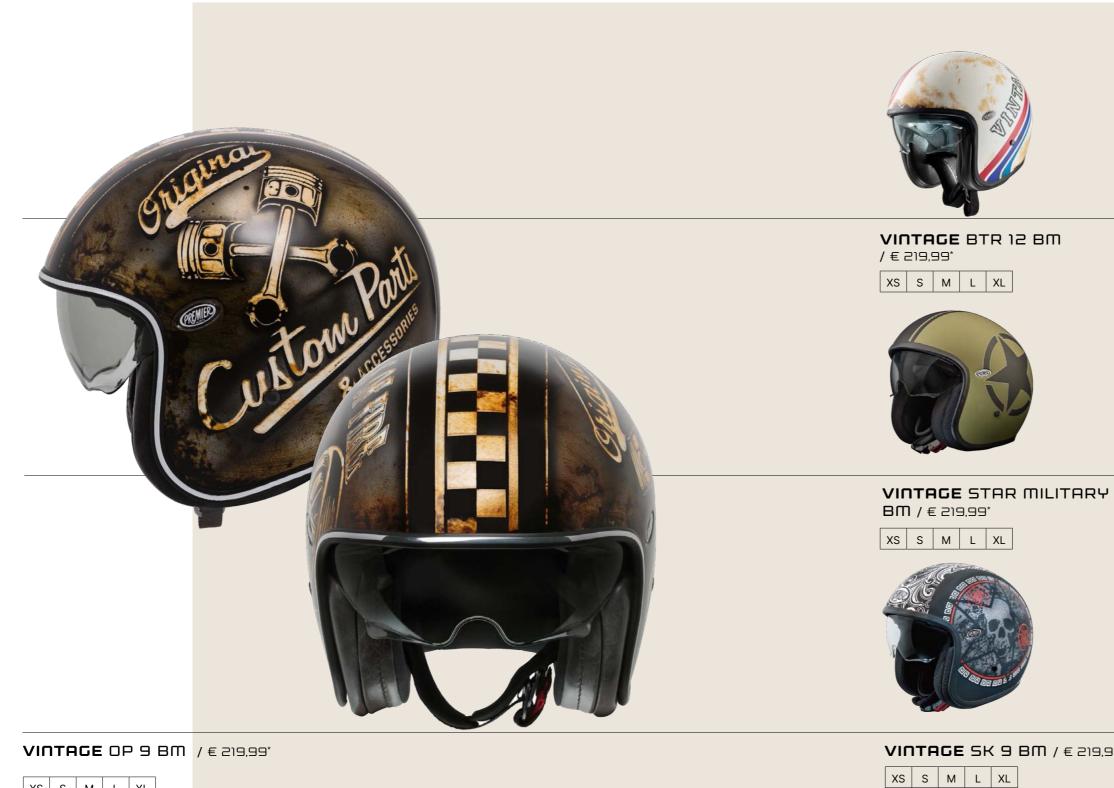

PREMIER

Vintage delmets Callectia

PREMIER

VINTAGE STAR 9 BM / € 219,99\*

VINTAGE SK 9 BM / € 219,99\* VINTAGE K 8 BM / € 219,99\* XS S M L XL

VINTAGE PINUP **MILITARY BM** / € 219,99\*

VINTAGE STAR 8 BM / € 219,99\*