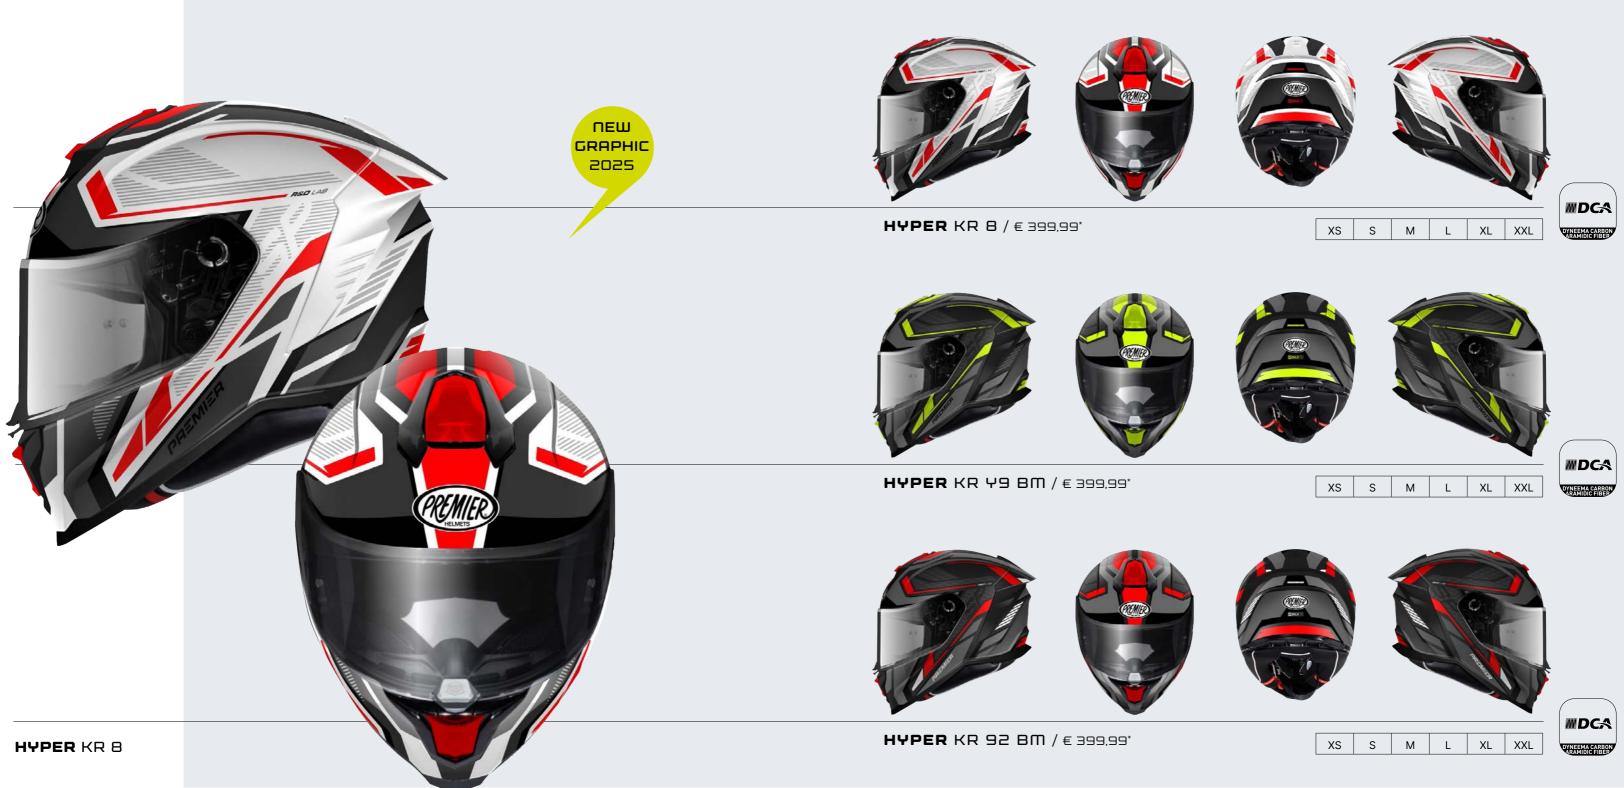

## WORKBOOK

**(**PREMIER

9

DOUBLE SHELL

EASY FIT

BREATHABLE

DYNEEMA CARBON

DUBLE SHEL