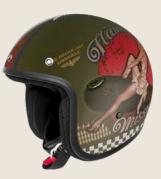

PREMIER

Vintage delmets Callectia

PREMIER

VINTAGE STAR 9 BM / € 219,99\*

VINTAGE SK 9 BM / € 219,99\* VINTAGE K 8 BM / € 219,99\* XS S M L XL

VINTAGE PINUP **MILITARY BM** / € 219,99\*

VINTAGE STAR 8 BM / € 219,99\*

**JET CLASSIC** PI∩UP 8 BM / € 219,99\*

**JET CLASSIC** PI∩UP MILI BM / € 219,99\*

Tassionale about helmets since 1956