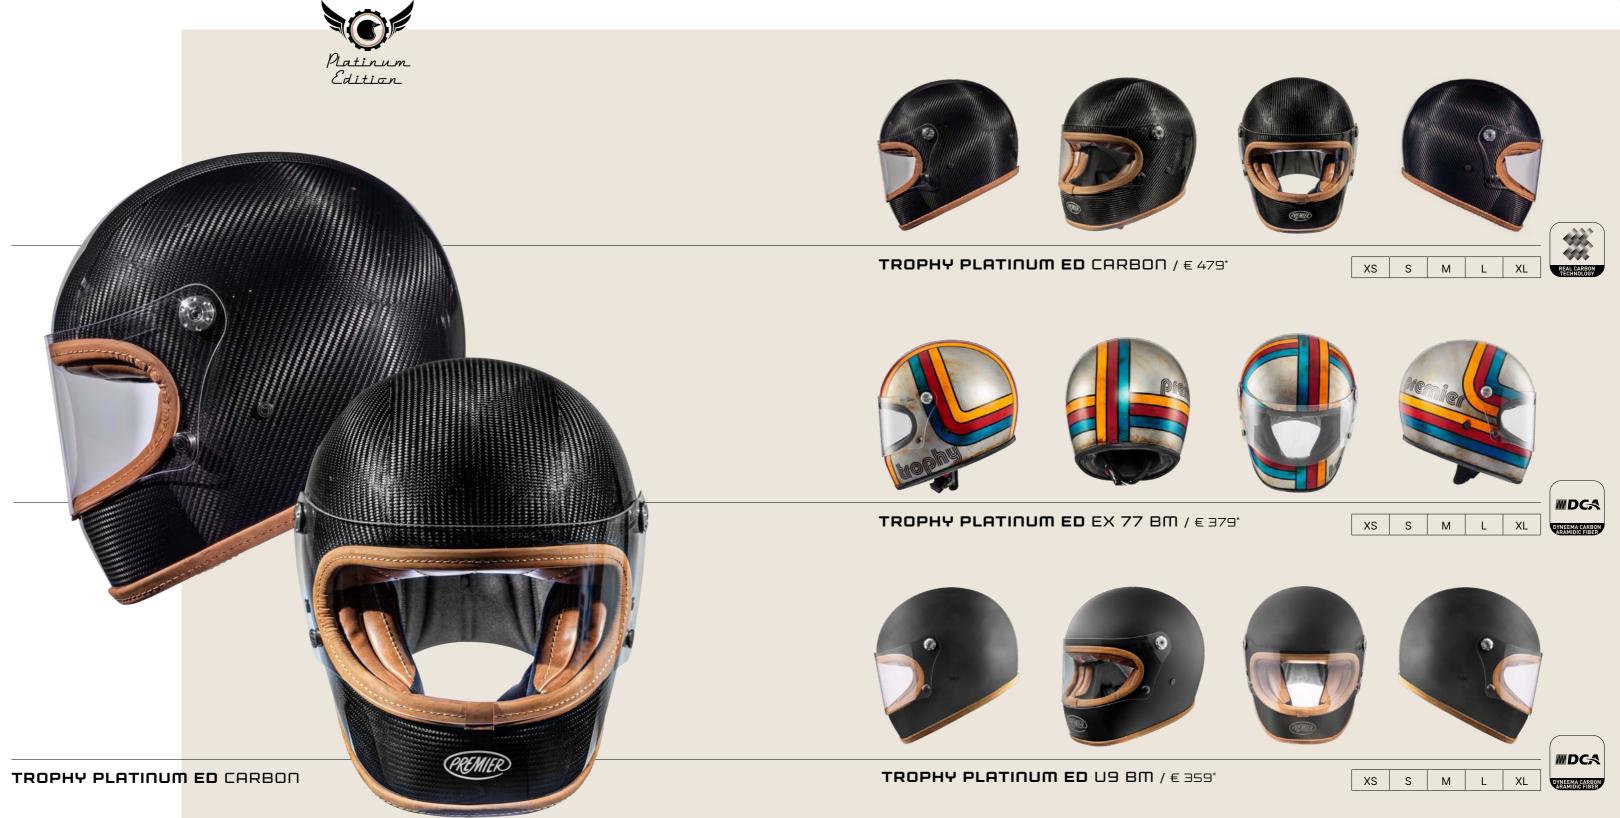

DUBLE SHEL

**(**PREMIER









UBLE SHEL









UBLE SHE





EASY FIT



















EASY FIT













IBLE SH









EASY FIT









**F** YEARS











<sup>^</sup>2.







EASY FIT



UBLE SHEL





































HOMOLOGATION



39



























































## 2024 COLLECTION

## DUAL SPORT HELMETS





























































































































LAND CRUISER CARBON























59









NER SUN VISOR





61

















DOUBLE SHELL

UBLE HOMOLOGATIO



























\* Suggested retail price



















DYNEEMA CARBON

CREMIER











CREMIER



\* Suggested retail price





75











Vintage



NX GOLD CHROME<mark>D</mark> / € 449\*















CARBON EX RED C<mark>HROMED / € 399\*</mark>





PREMIER





























PREMIER















87

U

Vintag



VINTAGE STAR CARBON BM



















DYNEEMA CARBON













DYNEEMA CARBON ARAMIDIC FIBER

PREMIER





Vintage delmets Callectia





PREMIER









VINTAGE STAR 9 BM / € 219,99\*



VINTAGE SK 9 BM / € 219,99\* VINTAGE K 8 BM / € 219,99\* XS S M L XL



VINTAGE PINUP **MILITARY BM** / € 219,99\*





VINTAGE STAR 8 BM / € 219,99\*



**VINTAGE U9 BM** / € 199,99\*

|  | XS | S | М | L | XL | XXL | XXXL |
|--|----|---|---|---|----|-----|------|
|--|----|---|---|---|----|-----|------|



















| XS | S | м | L | XL | XXL |
|----|---|---|---|----|-----|
|----|---|---|---|-