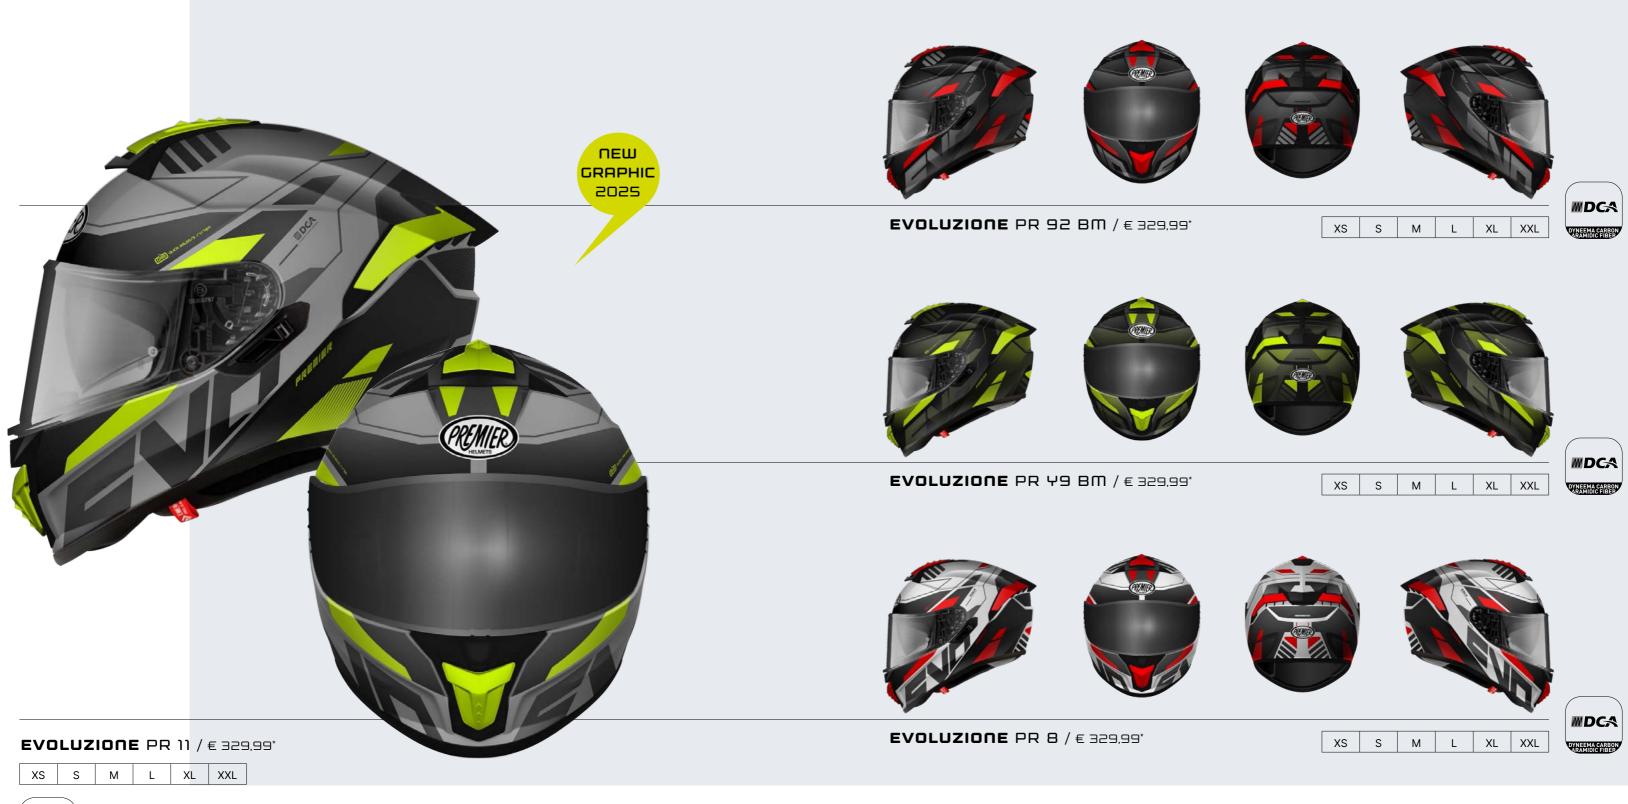

PREMIER

Vintage delmets Callectia

PREMIER

VINTAGE STAR 9 BM / € 219,99\*

VINTAGE SK 9 BM / € 219,99\* VINTAGE K 8 BM / € 219,99\* XS S M L XL

VINTAGE PINUP **MILITARY BM** / € 219,99\*

VINTAGE STAR 8 BM / € 219,99\*