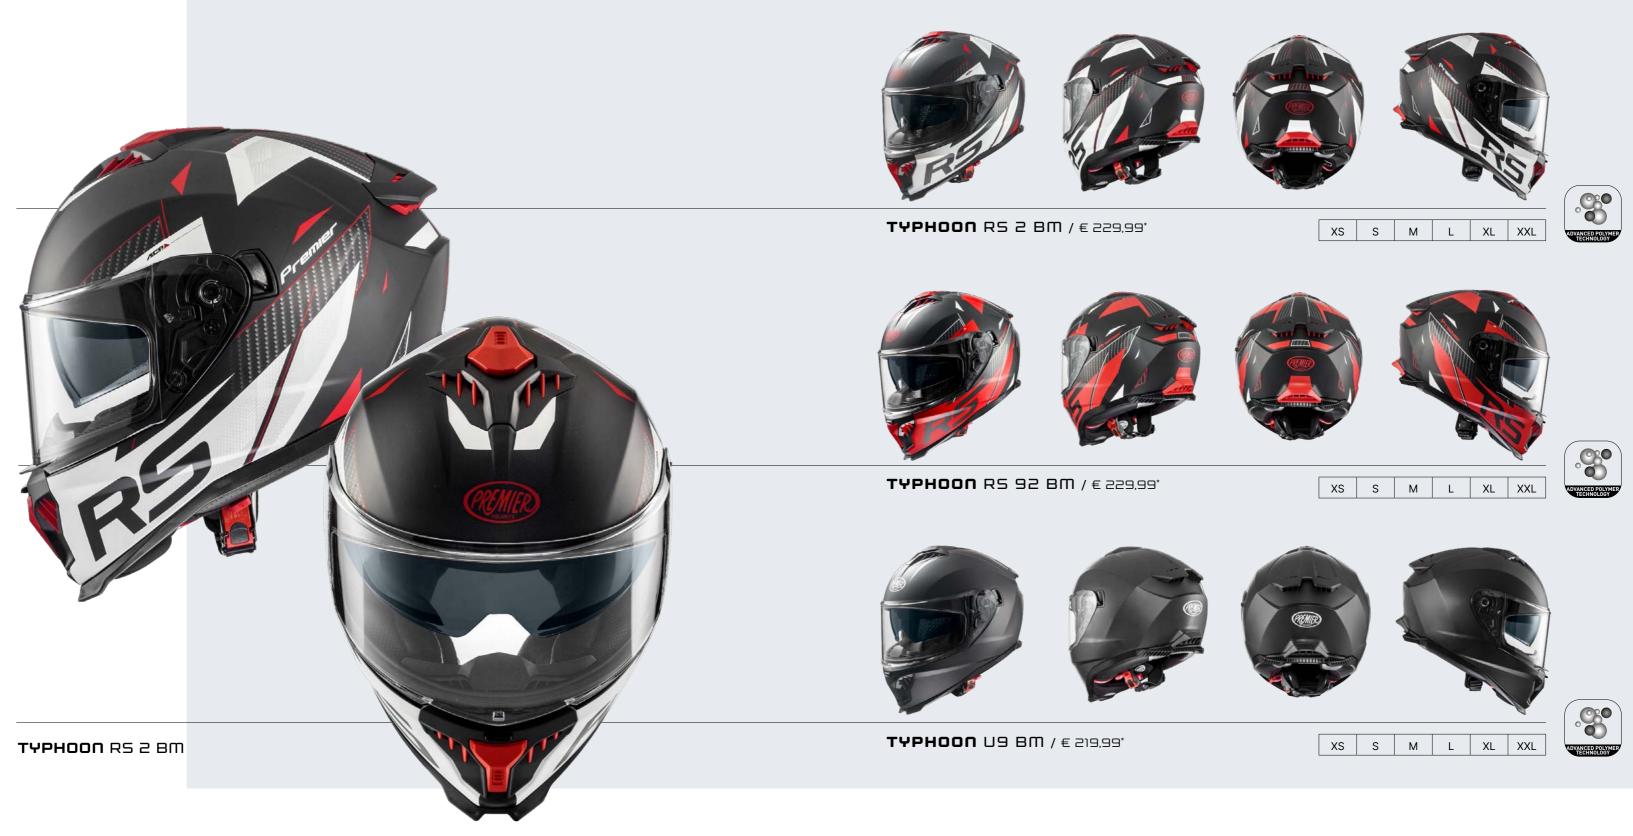

## WORKBOOK









**(**PREMIER

















































9

























DOUBLE SHELL

EASY FIT

BREATHABLE





DYNEEMA CARBON



































DUBLE SHEL

**(**PREMIER









UBLE SHEL









UBLE SHE





EASY FIT



















EASY FIT













IBLE SH









EASY FIT









**F** YEARS











<sup>^</sup>2.







EASY FIT



UBLE SHEL





































HOMOLOGATION



39



























































## 2024 COLLECTION

## DUAL SPORT HELMETS





























































































































LAND CRUISER CARBON























59









NER SUN VISOR





61

















DOUBLE SHELL

UBLE HOMOLOGATIO



























\* Suggested retail price



















DYNEEMA CARBON

CREMIER











CREMIER



\* Suggested retail price





75











Vintage



NX GOLD CHROME<mark>D</mark> / € 449\*















CARBON EX RED C<mark>HROMED / € 399\*</mark>





PREMIER





























PREMIER















87

U

Vintag



VINTAGE STAR CARBON BM



















DYNEEMA CARBON













DYNEEMA CARBON ARAMIDIC FIBER

PREMIER





Vintage delmets C