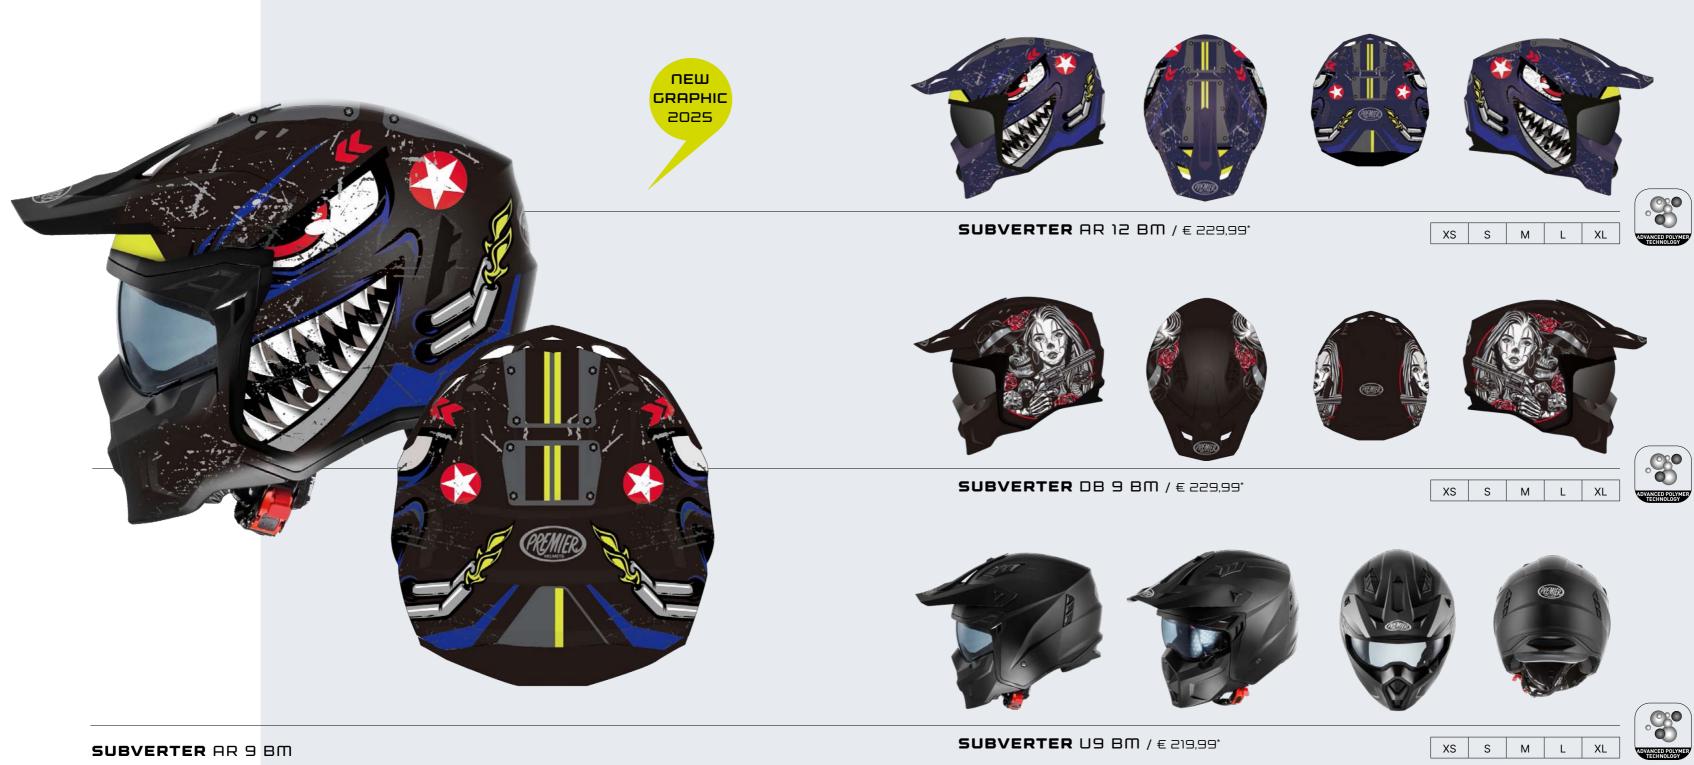

REMIER

















































9

























DOUBLE SHELL

EASY FIT

BREATHABLE





DYNEEMA CARBON



































DUBLE SHEL

**(**PREMIER









UBLE SHEL









UBLE SHE





EASY FIT



















EASY FIT













IBLE SH









EASY FIT









**F** YEARS











<sup>^</sup>2.







EASY FIT



UBLE SHEL





































HOMOLOGATION



39



























































## 2024 COLLECTION

## DUAL SPORT HELMETS





























































































































LAND CRUISER CARBON























59









NER SUN VISOR





61

















DOUBLE SHELL

UBLE HOMOLOGATIO



























\* Suggested retail price



















DYNEEMA CARBON

CREMIER











CREMIER



\* Suggested retail price





75











Vintage



NX GOLD CHROME<mark>D</mark> / € 449\*















CARBON EX RED C<mark>HROMED / € 399\*</mark>





PREMIER





























PREMIER















87

U

Vintag



VINTAGE STAR CARBON BM



















DYNEEMA CARBON













DYNEEMA CARBON ARAMIDIC FIBER

PREMIER





Vintage delmets Callectia





PREMIER









VINTAGE STAR 9 BM / € 219,99\*



VINTAGE SK 9 BM / € 219,99\* VINTAGE K 8 BM / € 219,99\* XS S M L XL



VINTAGE PINUP **MILITARY BM** / € 219,99\*





VINTAGE STAR 8 BM / € 219,99\*



**VINTAGE U9 BM** / € 199,99\*

|  | XS | S | М | L | XL | XXL | XXXL |
|--|----|---|---|---|---