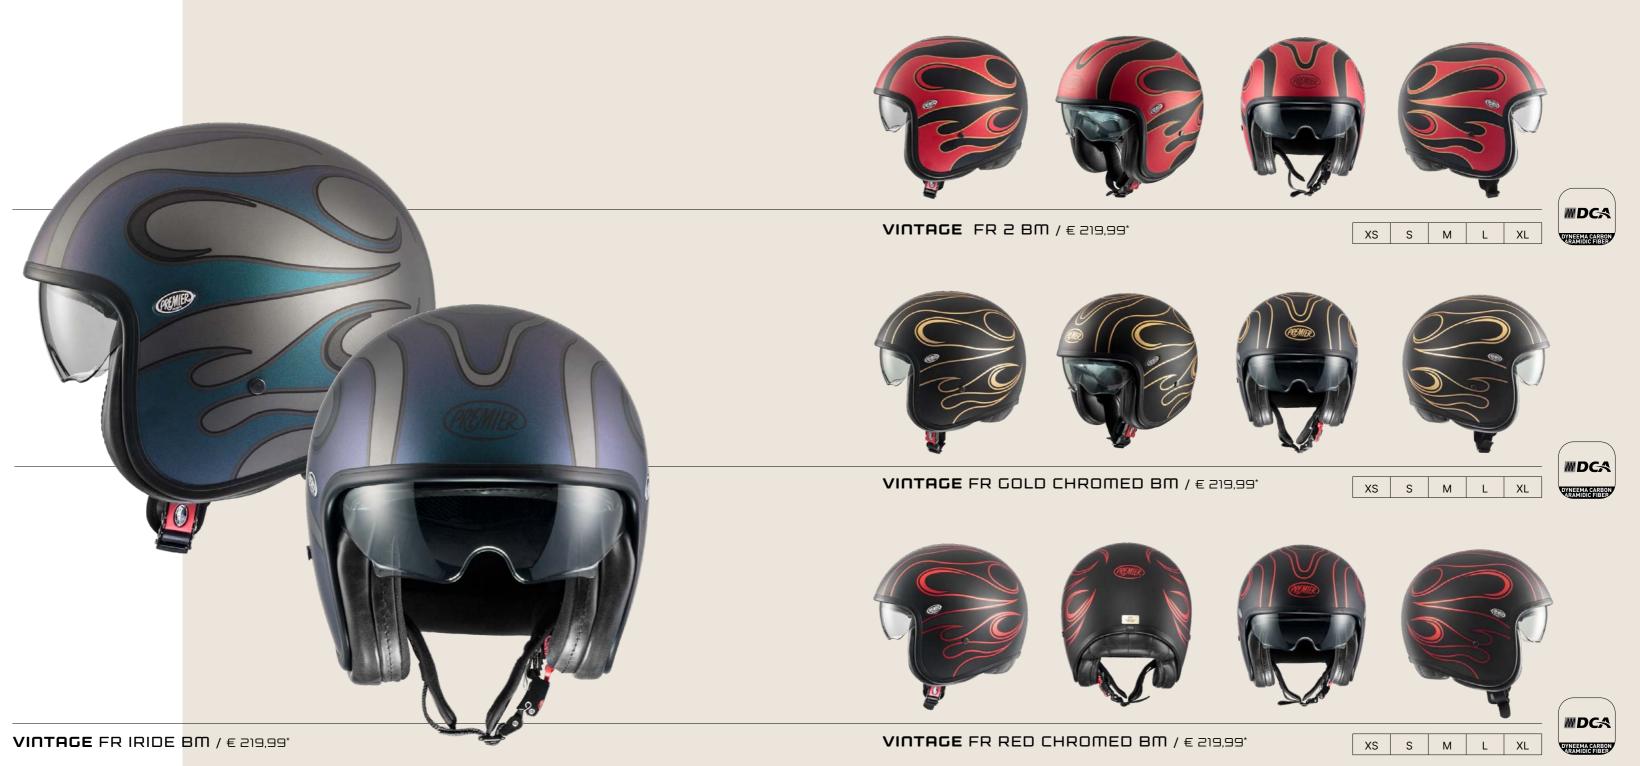

DYNEEMA CARBON

CREMIER

CREMIER

\* Suggested retail price

75

Vintage

NX GOLD CHROME<mark>D</mark> / € 449\*

CARBON EX RED C<mark>HROMED / € 399\*</mark>