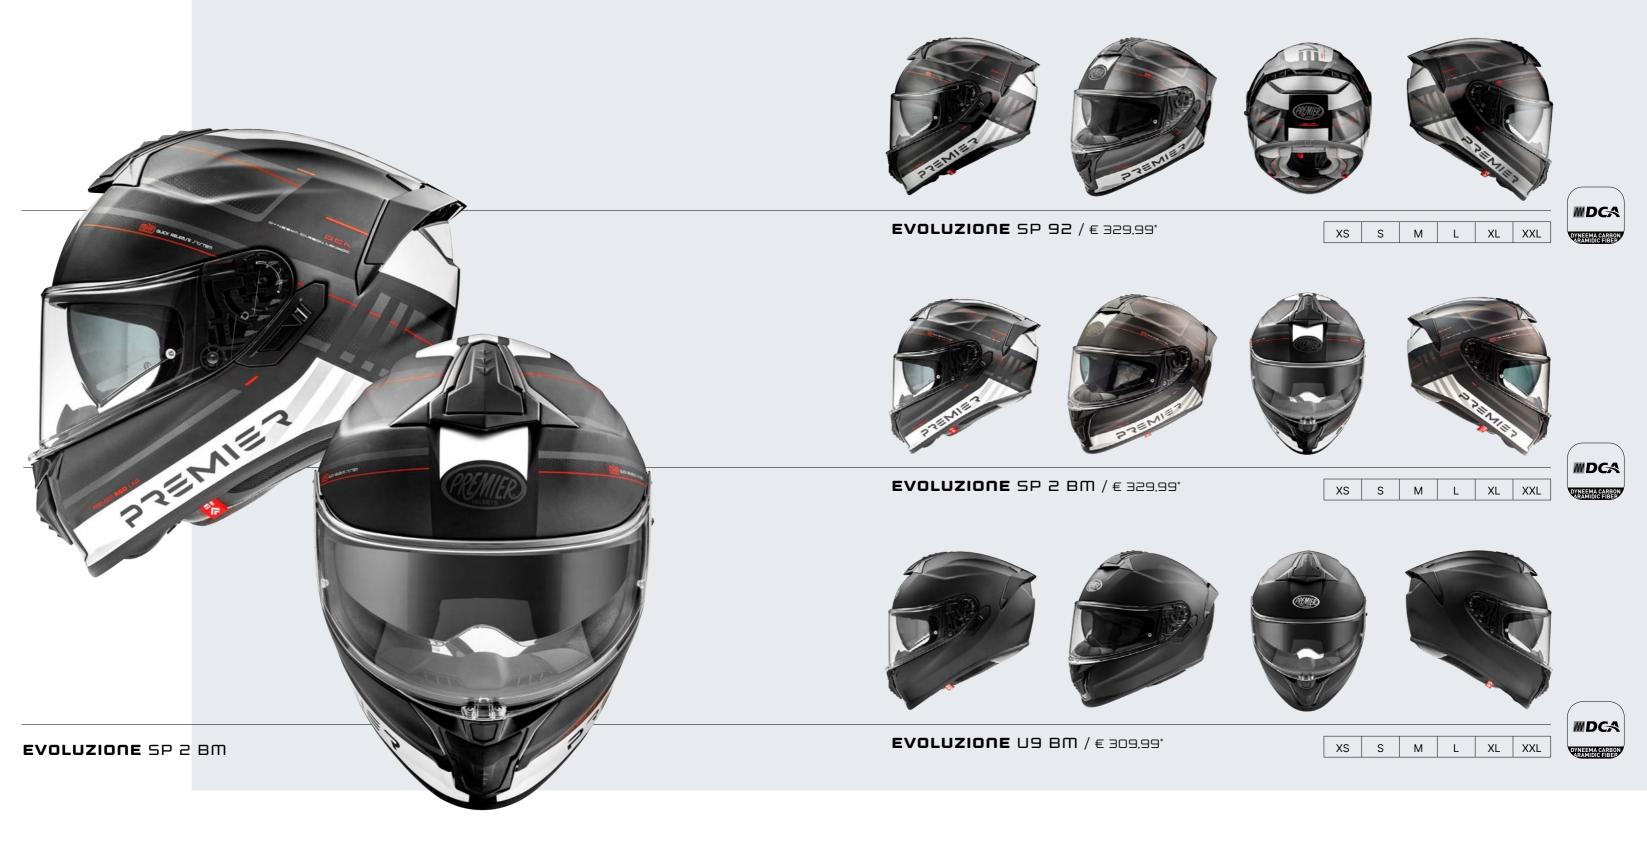

## DUAL SPORT HELMETS

LAND CRUISER CARBON

59

NER SUN VISOR

61

DOUBLE SHELL

UBLE HOMOLOGATIO

\* Suggested retail price