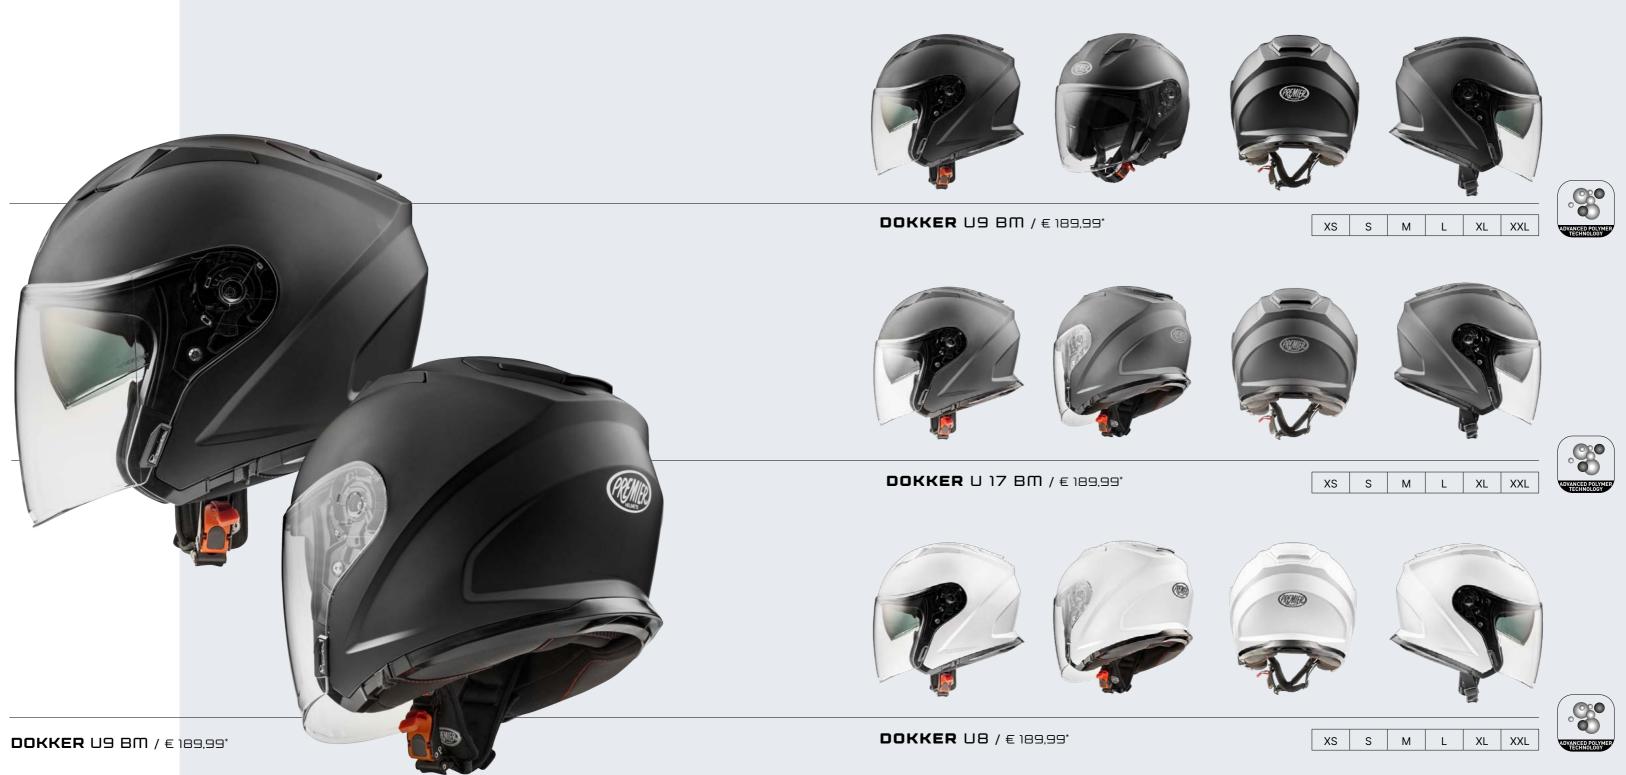

## DUAL SPORT HELMETS

LAND CRUISER CARBON

59

NER SUN VISOR

61

DOUBLE SHELL

UBLE HOMOLOGATIO

\* Suggested retail price