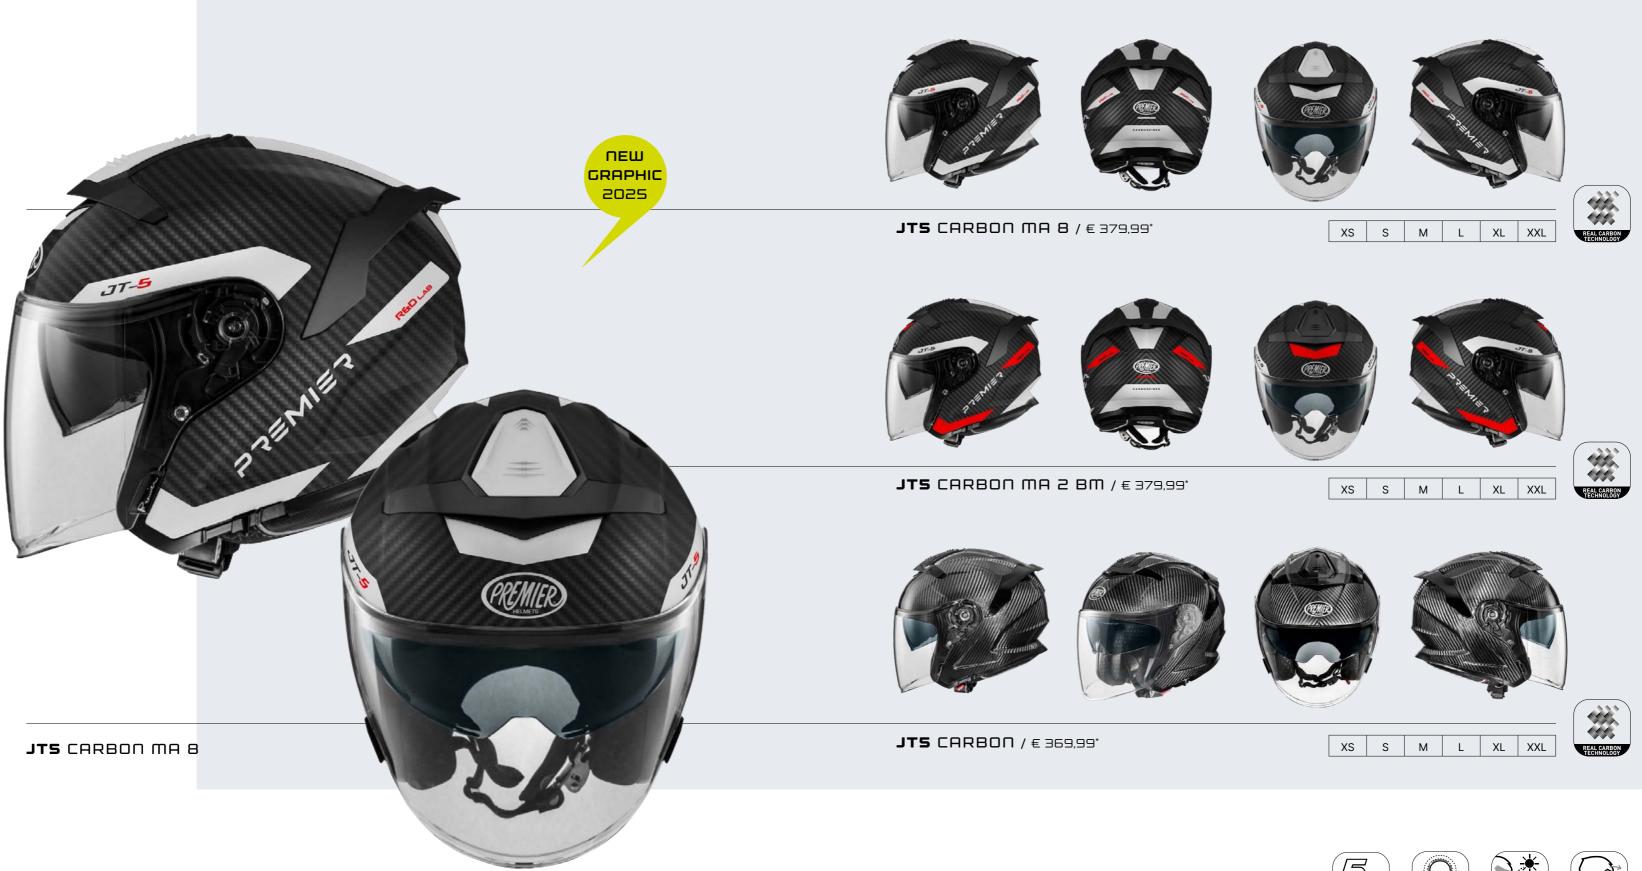

9

























DOUBLE SHELL

EASY FIT

BREATHABLE





DYNEEMA CARBON



































DUBLE SHEL

**(**PREMIER









UBLE SHEL









UBLE SHE





EASY FIT



















EASY FIT













IBLE SH









EASY FIT









**F** YEARS











<sup>^</sup>2.







EASY FIT



UBLE SHEL





































HOMOLOGATION



39



























































## 2024 COLLECTION

## DUAL SPORT HELMETS





























































































































LAND CRUISER CARBON























59









NER SUN VISOR





61

















DOUBLE SHELL

UBLE HOMOLOGATIO



























\* Suggested retail price



















DYNEEMA CARBON

CREMIER











CREMIER



\* Suggested retail price





75











Vintage



NX GOLD CHROME<mark>D</mark> / € 449\*















CARBON EX RED C<mark>HROMED / € 399\*</mark>





PREMIER





























PREMIER















87

U

Vintag



VINTAGE STAR CARBON BM



















DYNEEMA CARBON













DYNEEMA CARBON ARAMIDIC FIBER

PREMIER





Vintage delmets Callectia





PREMIER









VINTAGE STAR 9 BM / € 219,99\*



VINTAGE SK 9 BM / € 219,99\* VINTAGE K 8 BM / € 219,99\* XS S M L XL



VINTAGE PINUP **MILITARY BM** / € 219,99\*





VINTAGE STAR 8 BM / € 219,99\*



**VINTAGE U9 BM** / € 199,99\*

|  | XS | S | М | L | XL | XXL | XXXL |
|--|----|---|---|---|----|-----|------|
|--|----