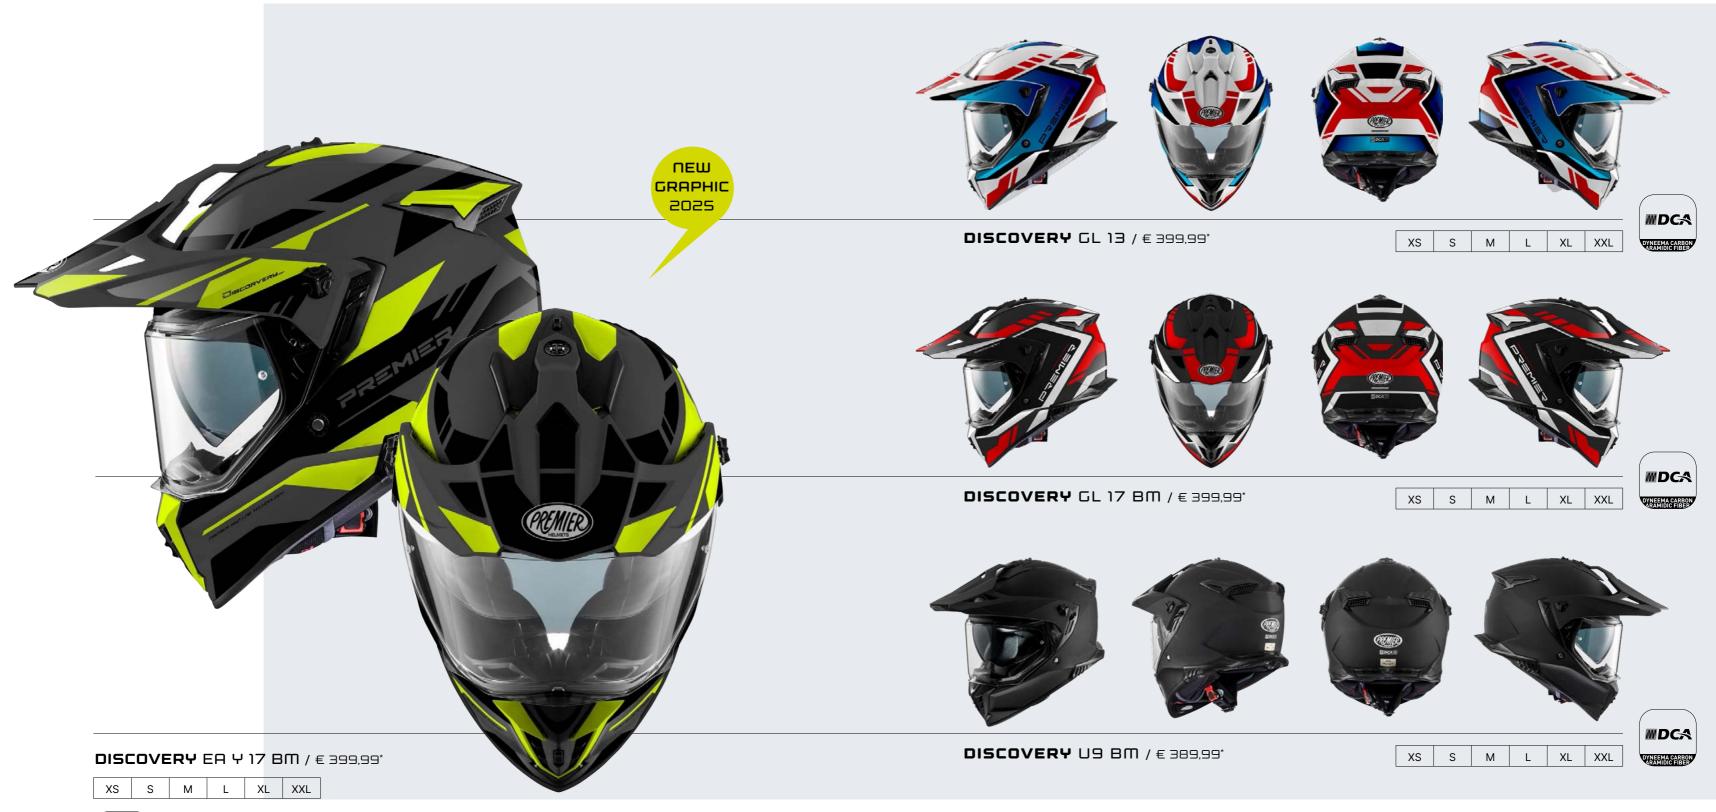

## DUAL SPORT HELMETS

LAND CRUISER CARBON

59

NER SUN VISOR

61

DOUBLE SHELL

UBLE HOMOLOGATIO

\* Suggested retail price