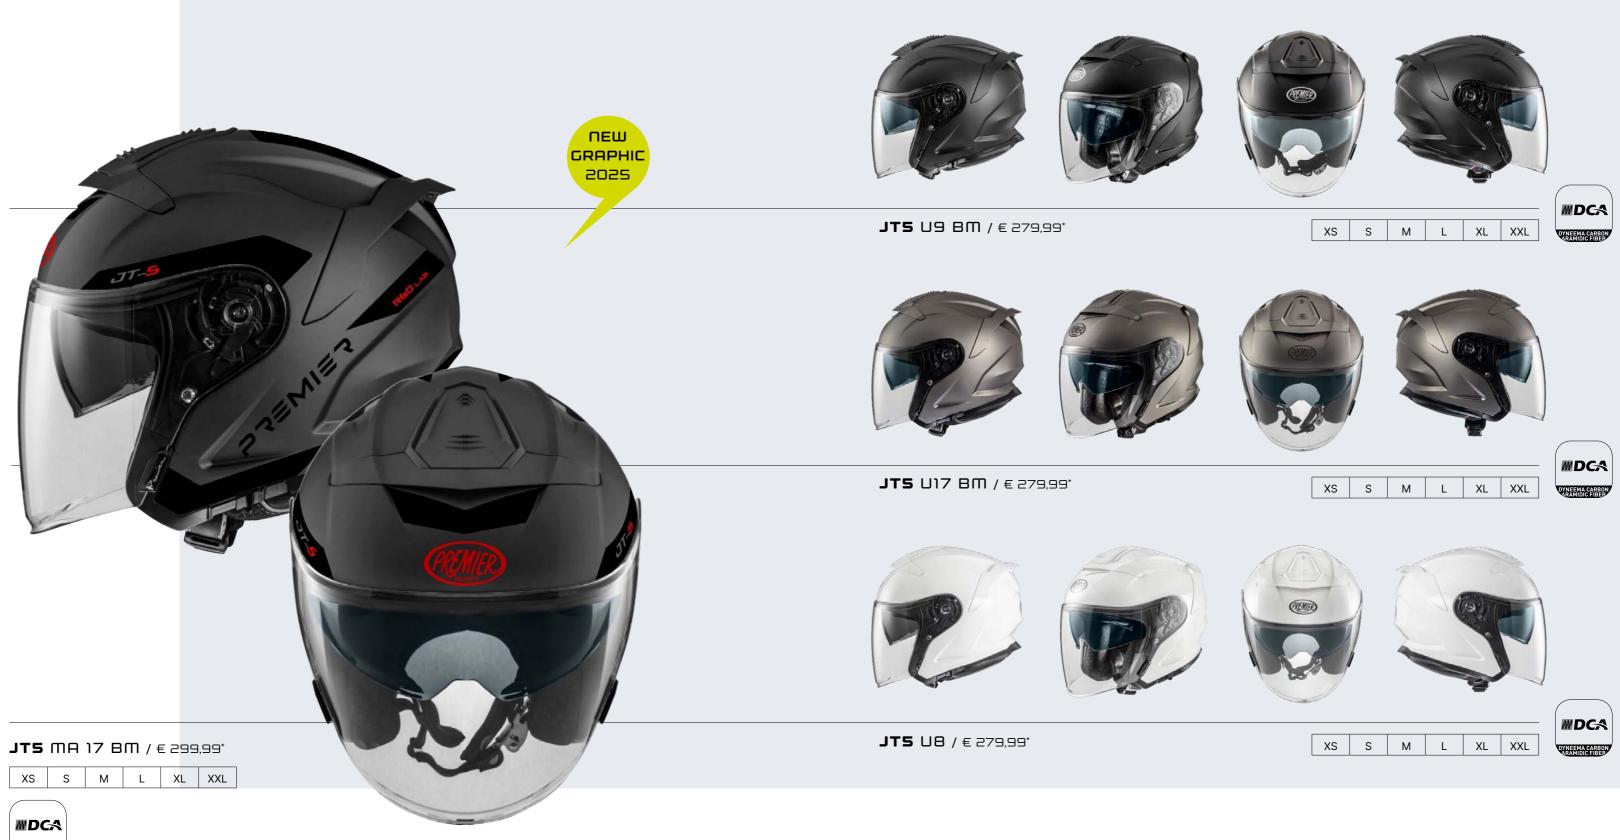

## DUAL SPORT HELMETS

LAND CRUISER CARBON

59

NER SUN VISOR

61

DOUBLE SHELL

UBLE HOMOLOGATIO

\* Suggested retail price