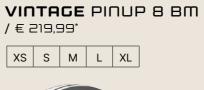

PREMIER

Vintage delmets Callectia

PREMIER

VINTAGE STAR 9 BM / € 219,99\*

VINTAGE SK 9 BM / € 219,99\* VINTAGE K 8 BM / € 219,99\* XS S M L XL

VINTAGE PINUP **MILITARY BM** / € 219,99\*

VINTAGE STAR 8 BM / € 219,99\*