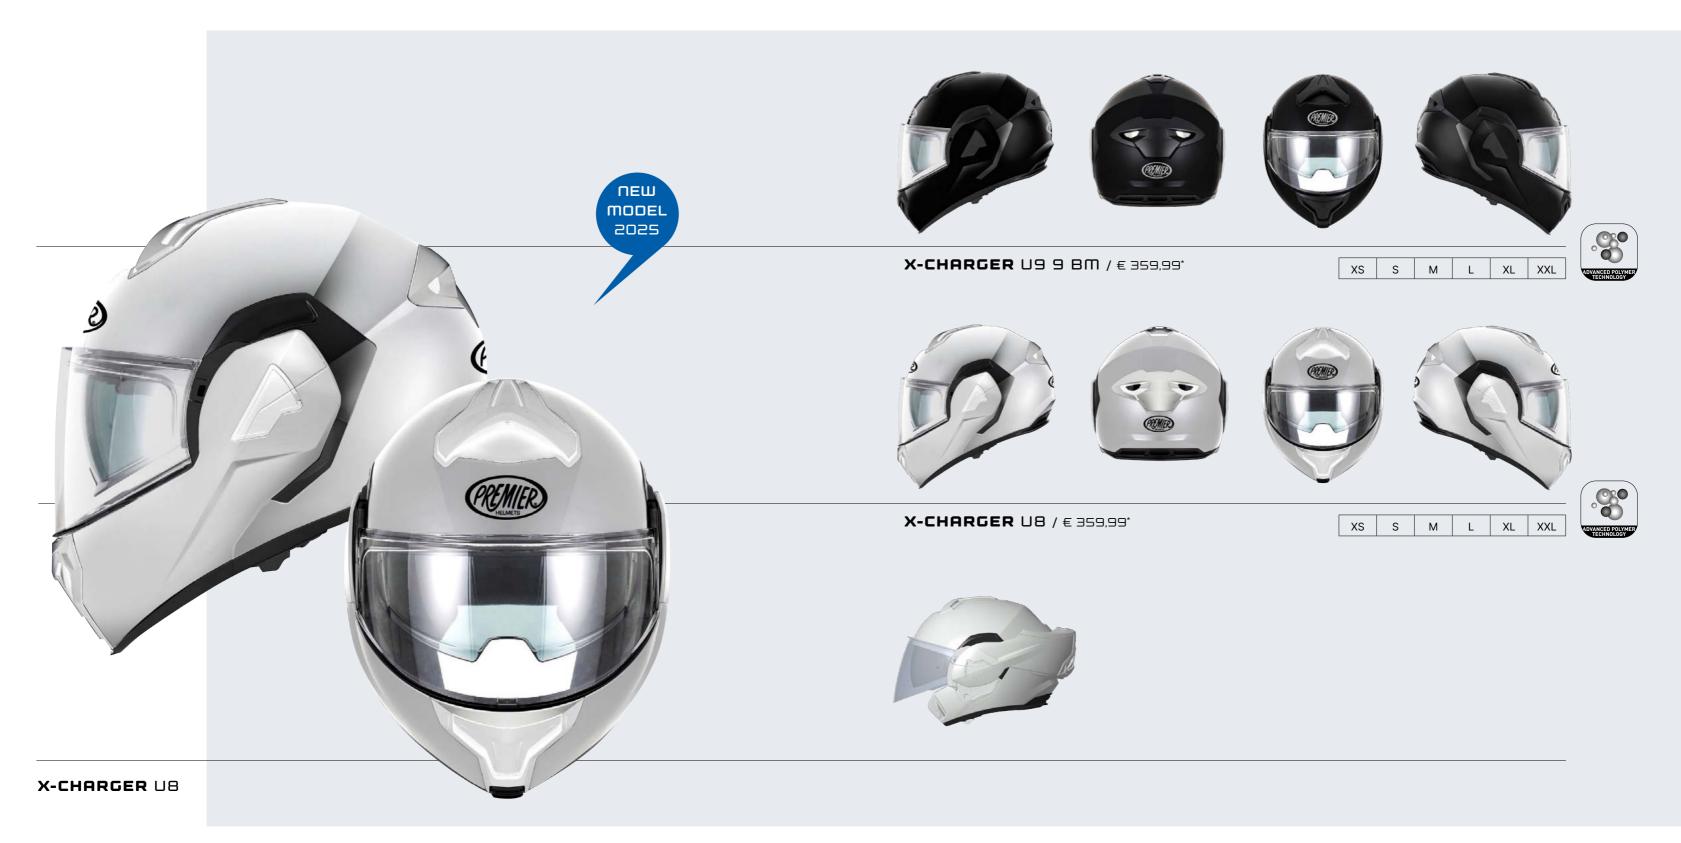

## DUAL SPORT HELMETS

LAND CRUISER CARBON

59

NER SUN VISOR

61

DOUBLE SHELL

UBLE HOMOLOGATIO

\* Suggested retail price