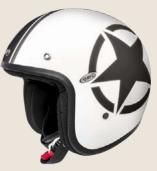

PREMIER

Vintage delmets Callectia

PREMIER

VINTAGE STAR 9 BM / € 219,99\*

VINTAGE SK 9 BM / € 219,99\* VINTAGE K 8 BM / € 219,99\* XS S M L XL

VINTAGE PINUP **MILITARY BM** / € 219,99\*

VINTAGE STAR 8 BM / € 219,99\*