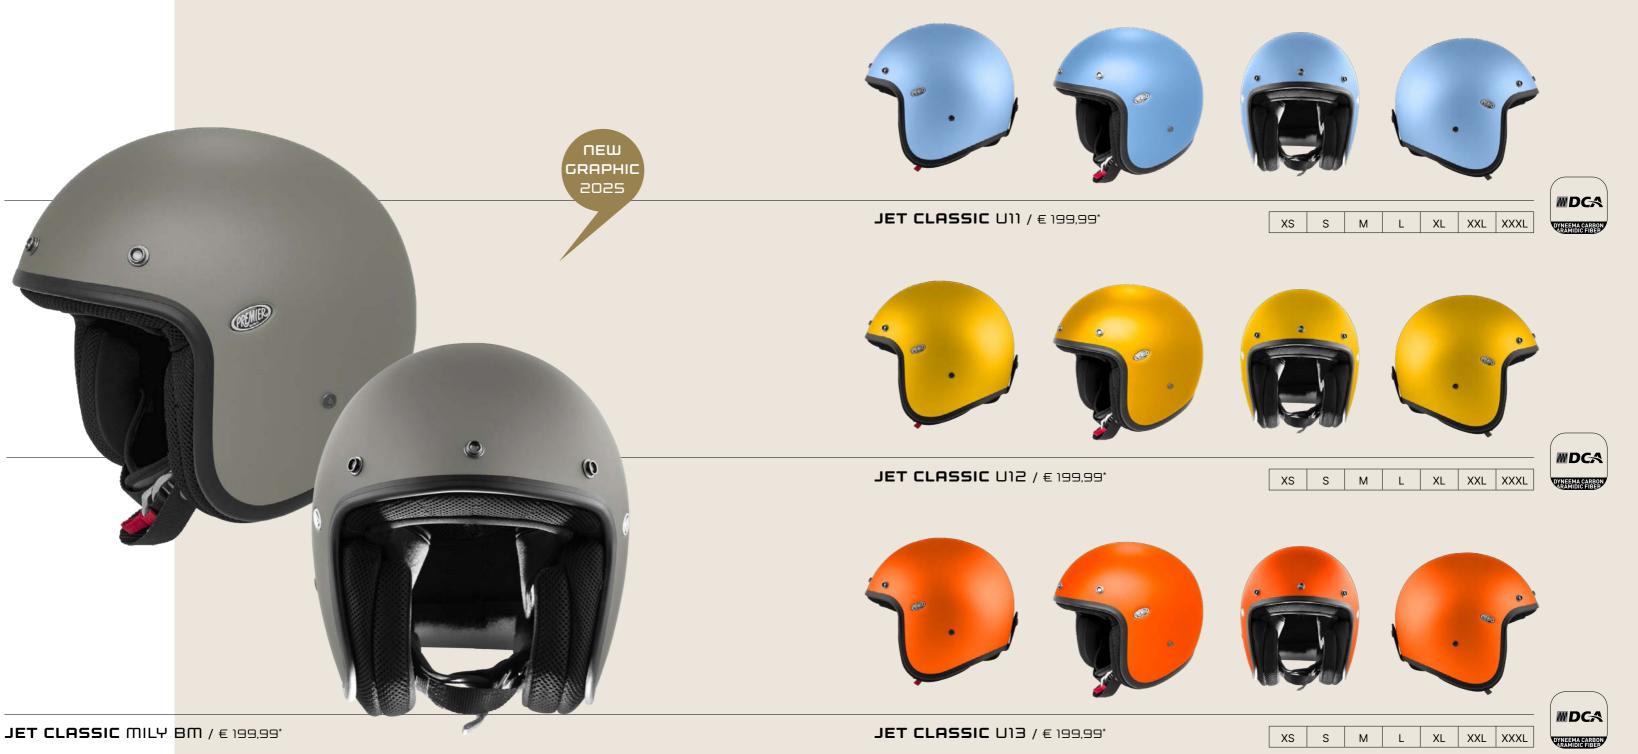

\* Suggested retail price

Call

Vintage Heln

**JET CLASSIC** OP **9 B**M / € 219,99\*

**JET CLASSIC** STAR 9 BM / € 219,99<sup>°</sup>

**JET CLASSIC** FR **2 BM** / € 219,99\*

**JET CLASSIC** STAR 8 BM / € 219,99\*