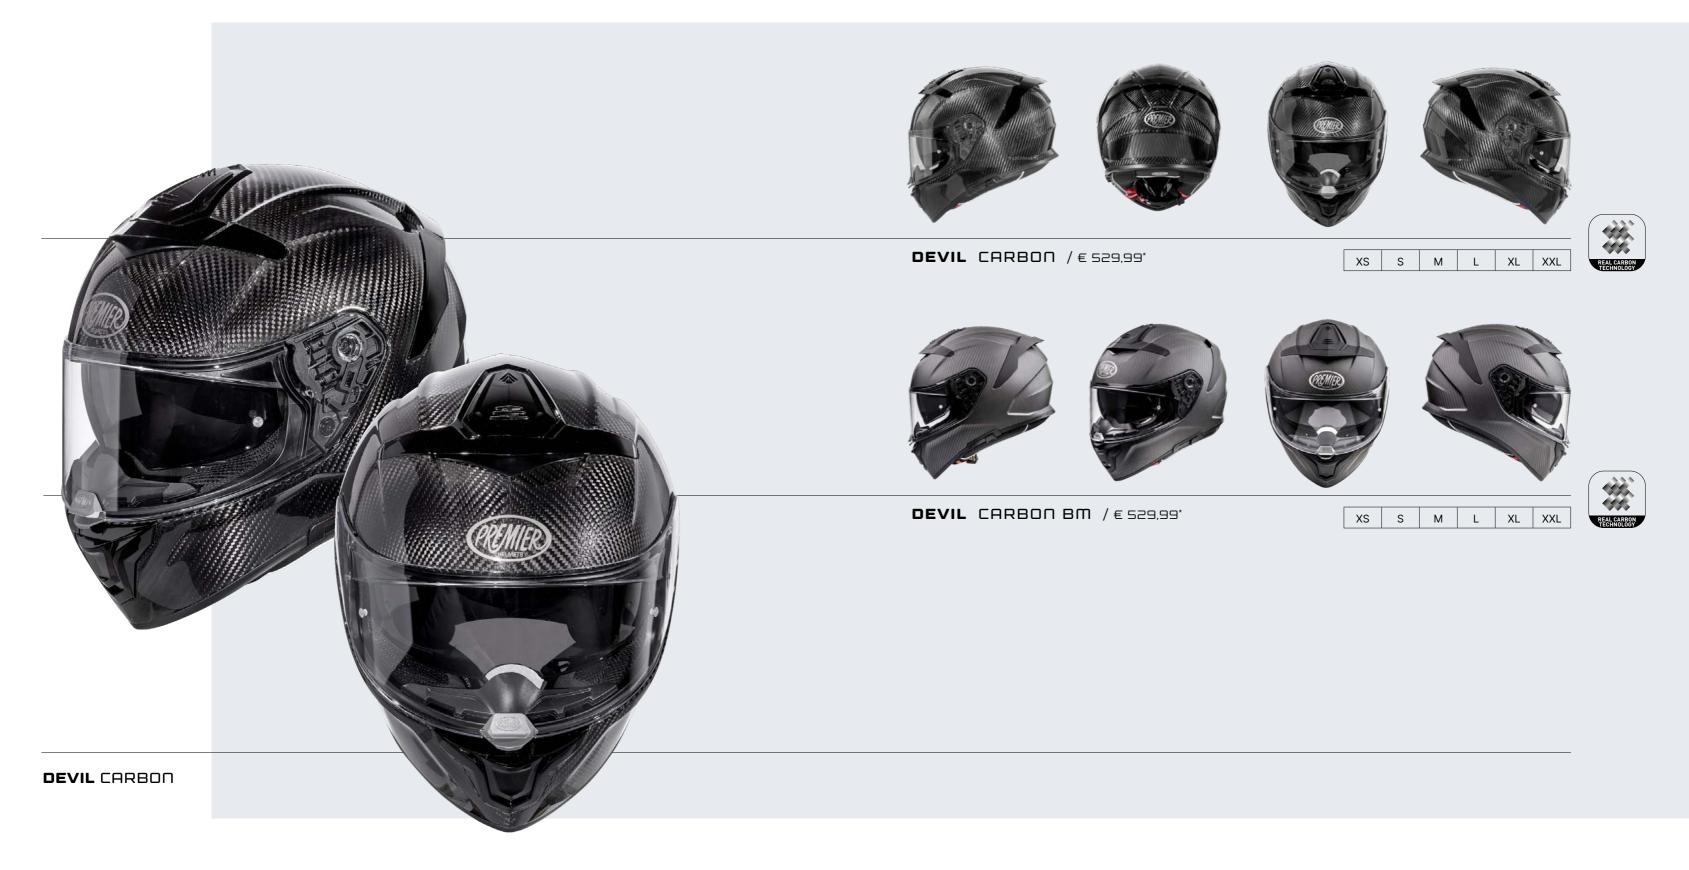

## WORKBOOK









**(**PREMIER

















































9

























DOUBLE SHELL

EASY FIT

BREATHABLE





DYNEEMA CARBON



































DUBLE SHEL

**(**PREMIER









UBLE SHEL









UBLE SHE





EASY FIT



















EASY FIT













IBLE SH









EASY FIT









**F** YEARS











<sup>^</sup>2.







EASY FIT



UBLE SHEL





































HOMOLOGATION



39



























































## 2024 COLLECTION

## DUAL SPORT HELMETS





























































































































LAND CRUISER CARBON























59









NER SUN VISOR





61

















DOUBLE SHELL

UBLE HOMOLOGATIO



























\* Suggested retail price



















DYNEEMA CARBON

CREMIER











CREMIER



\* Suggested retail price





75











Vintage



NX GOLD CHROME<mark>D</mark> / € 449\*