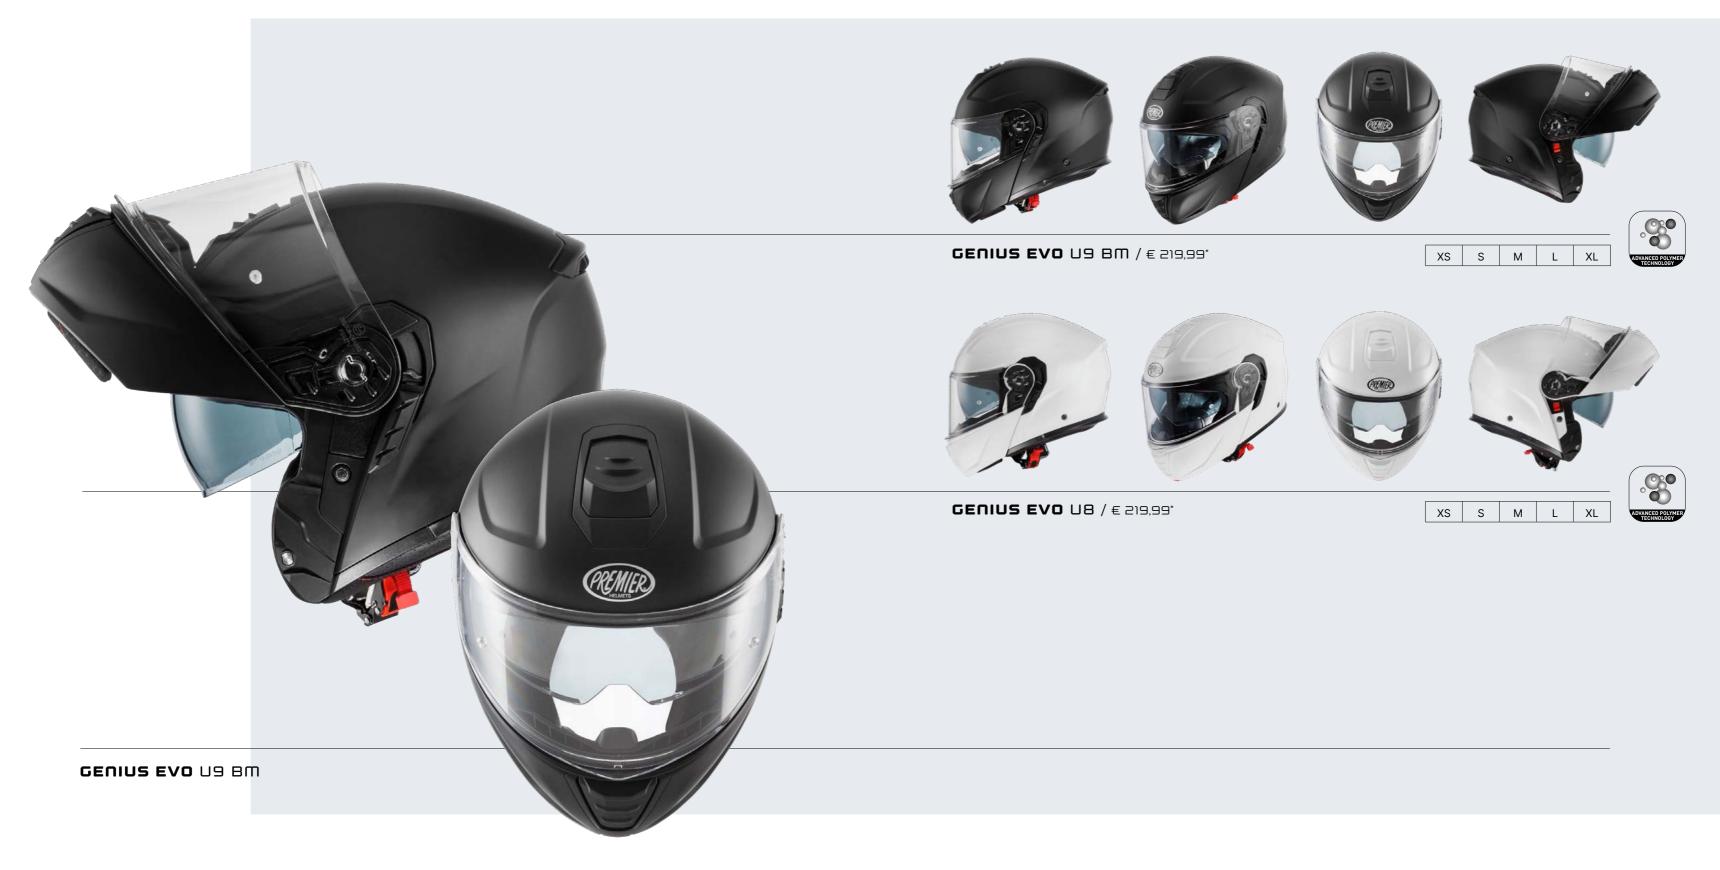

## WORKBOOK









**(**PREMIER

















































9

























DOUBLE SHELL

EASY FIT

BREATHABLE





DYNEEMA CARBON



































DUBLE SHEL

**(**PREMIER









UBLE SHEL









UBLE SHE





EASY FIT



















EASY FIT













IBLE SH









EASY FIT









**F** YEARS











<sup>^</sup>2.







EASY FIT



UBLE SHEL





































HOMOLOGATION



39



























































## 2024 COLLECTION

## DUAL SPORT HELMETS





























































































































LAND CRUISER CARBON























59









NER SUN VISOR





61

















DOUBLE SHELL

UBLE HOMOLOGATIO



























\* Suggested retail price



















DYNEEMA CARBON

CREMIER











CREMIER



\* Suggested retail price





75











Vintage



NX GOLD CHROME<mark>D</mark> / € 449\*















CARBON EX RED C<mark>HROMED / € 399\*</mark>





PREMIER





























PREMIER















87

U

Vintag



VINTAGE STAR CARBON BM



















DYNEEMA CARBON













DYNEEMA CARBON ARAMIDIC FIBER

PREMIER





Vintage delmets Callectia





PREMIER









VINTAGE STAR 9 BM / € 219,99\*



VINTAGE SK 9 BM / € 219,99\* VINTAGE K 8 BM / € 219,99\* XS S M L XL



VINTAGE PINUP **MILITARY BM** / € 219,99\*





VINTAGE STAR 8 BM / € 219,99\*



**VINTAGE U9 BM** / € 199,99\*

|  | XS | S | М | L | XL |