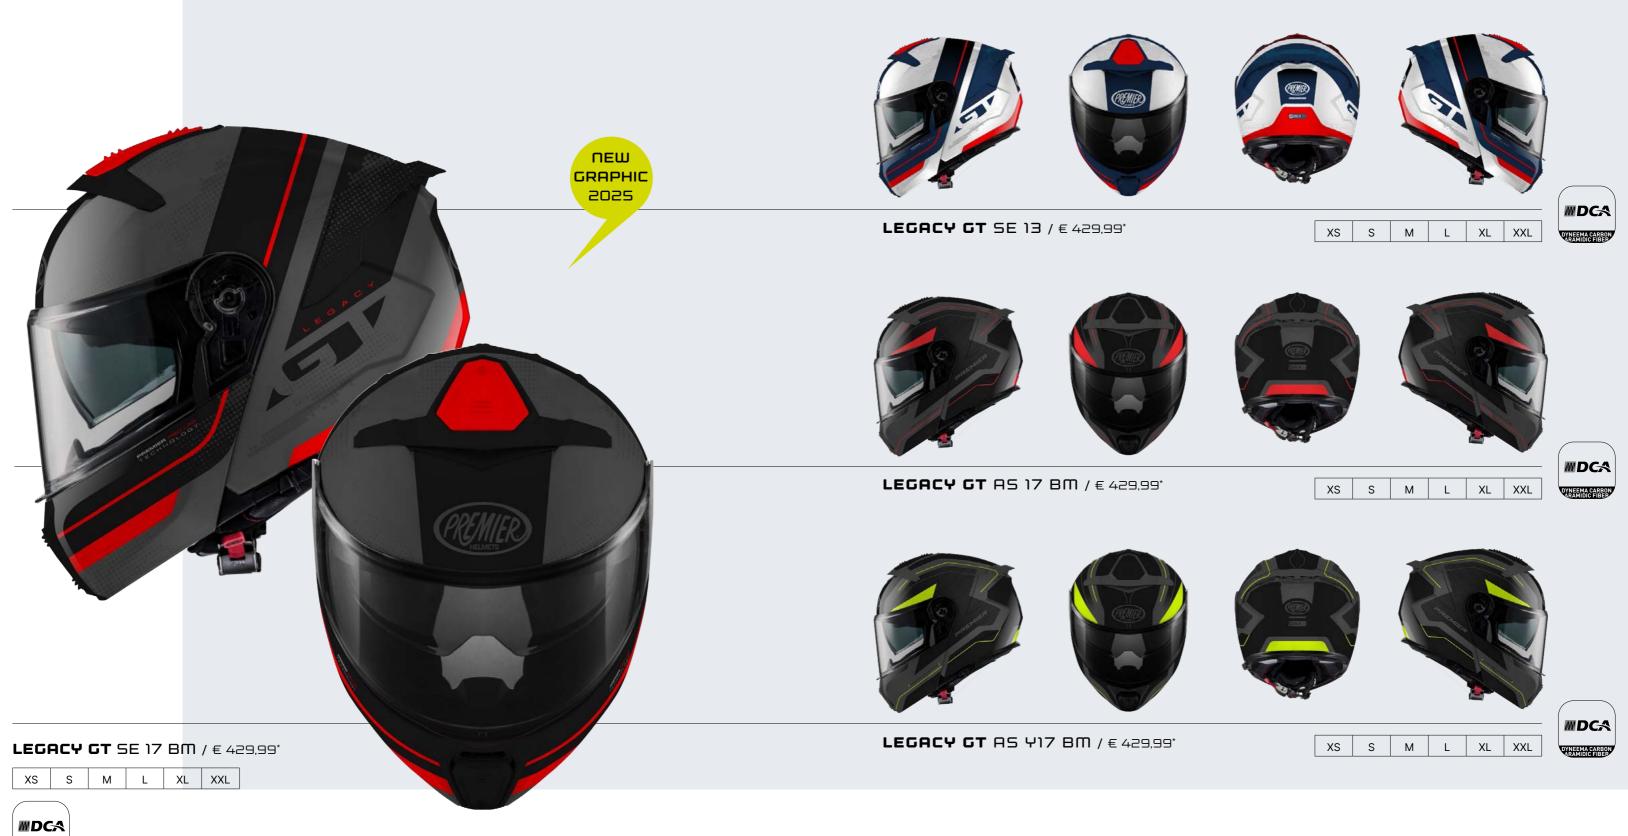

## WORKBOOK









**(**PREMIER

















































9

























DOUBLE SHELL

EASY FIT

BREATHABLE





DYNEEMA CARBON



































DUBLE SHEL

**(**PREMIER









UBLE SHEL









UBLE SHE





EASY FIT



















EASY FIT













IBLE SH









EASY FIT









**F** YEARS











<sup>^</sup>2.







EASY FIT



UBLE SHEL





































HOMOLOGATION



39



























































## 2024 COLLECTION

## DUAL SPORT HELMETS





























































































































LAND CRUISER CARBON























59









NER SUN VISOR





61

















DOUBLE SHELL

UBLE HOMOLOGATIO



























\* Suggested retail price



















DYNEEMA CARBON

CREMIER











CREMIER



\* Suggested retail price





75











Vintage



NX GOLD CHROME<mark>D</mark> / € 449\*















CARBON EX RED C<mark>HROMED / € 399\*</mark>





PREMIER





























PREMIER















87

U

Vintag



VINTAGE STAR CARBON BM



















DYNEEMA CARBON













DYNEEMA CARBON ARAMIDIC FIBER

PREMIER





Vintage delmets Callectia





PREMIER









VINTAGE STAR 9 BM / € 219,99\*



VINTAGE SK 9 BM / € 219,99\* VINTAGE K 8 BM / € 219,99\* XS S M L XL



VINTAGE