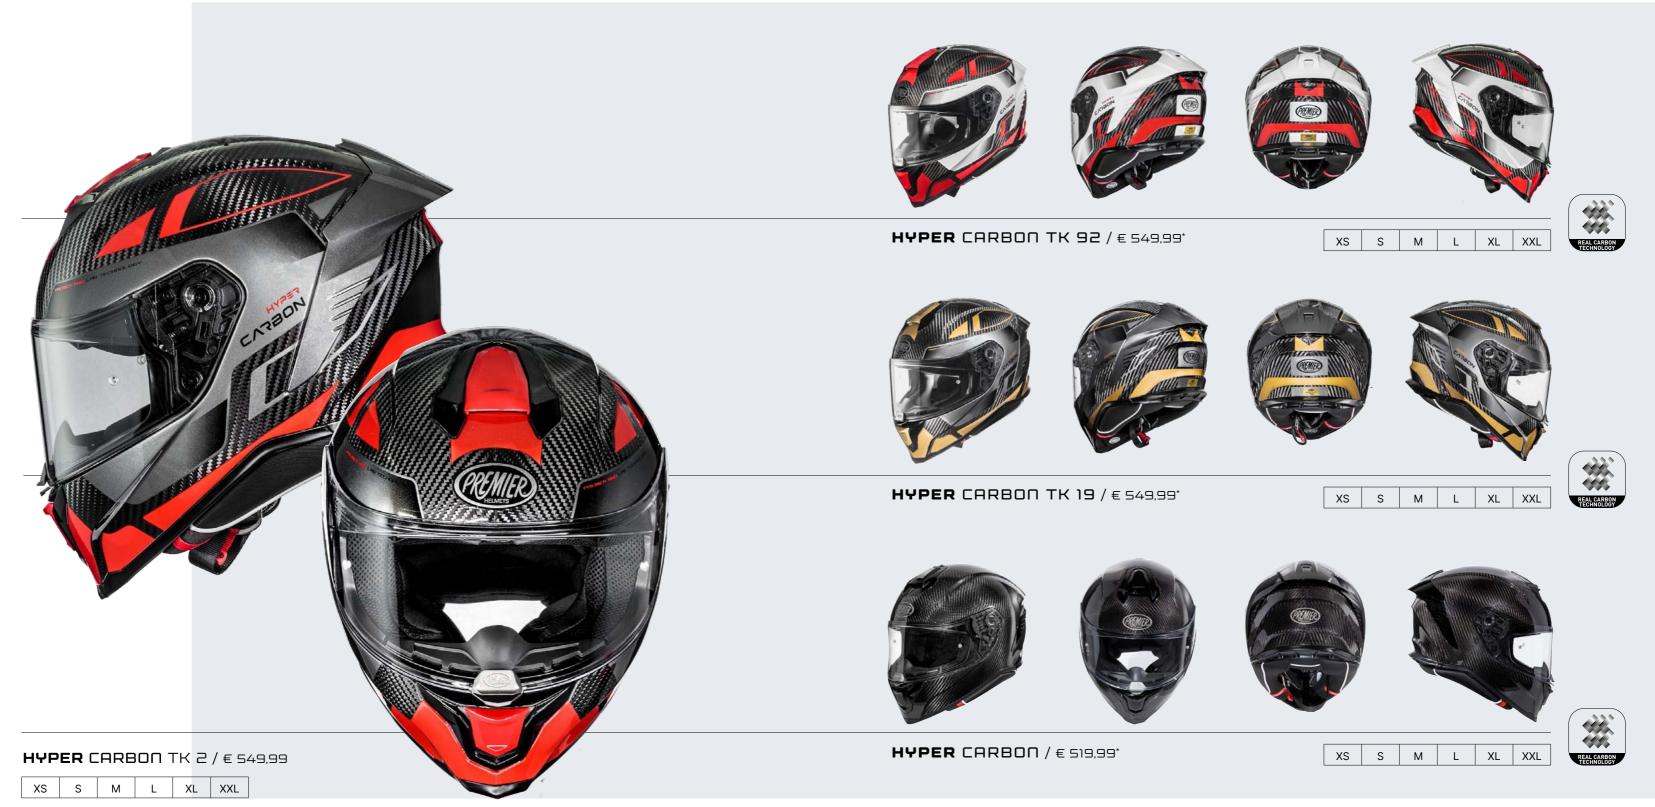

DYNEEMA CARBON

CREMIER

CREMIER

\* Suggested retail price

75

Vintage

NX GOLD CHROME<mark>D</mark> / € 449\*

CARBON EX RED C<mark>HROMED / € 399\*</mark>