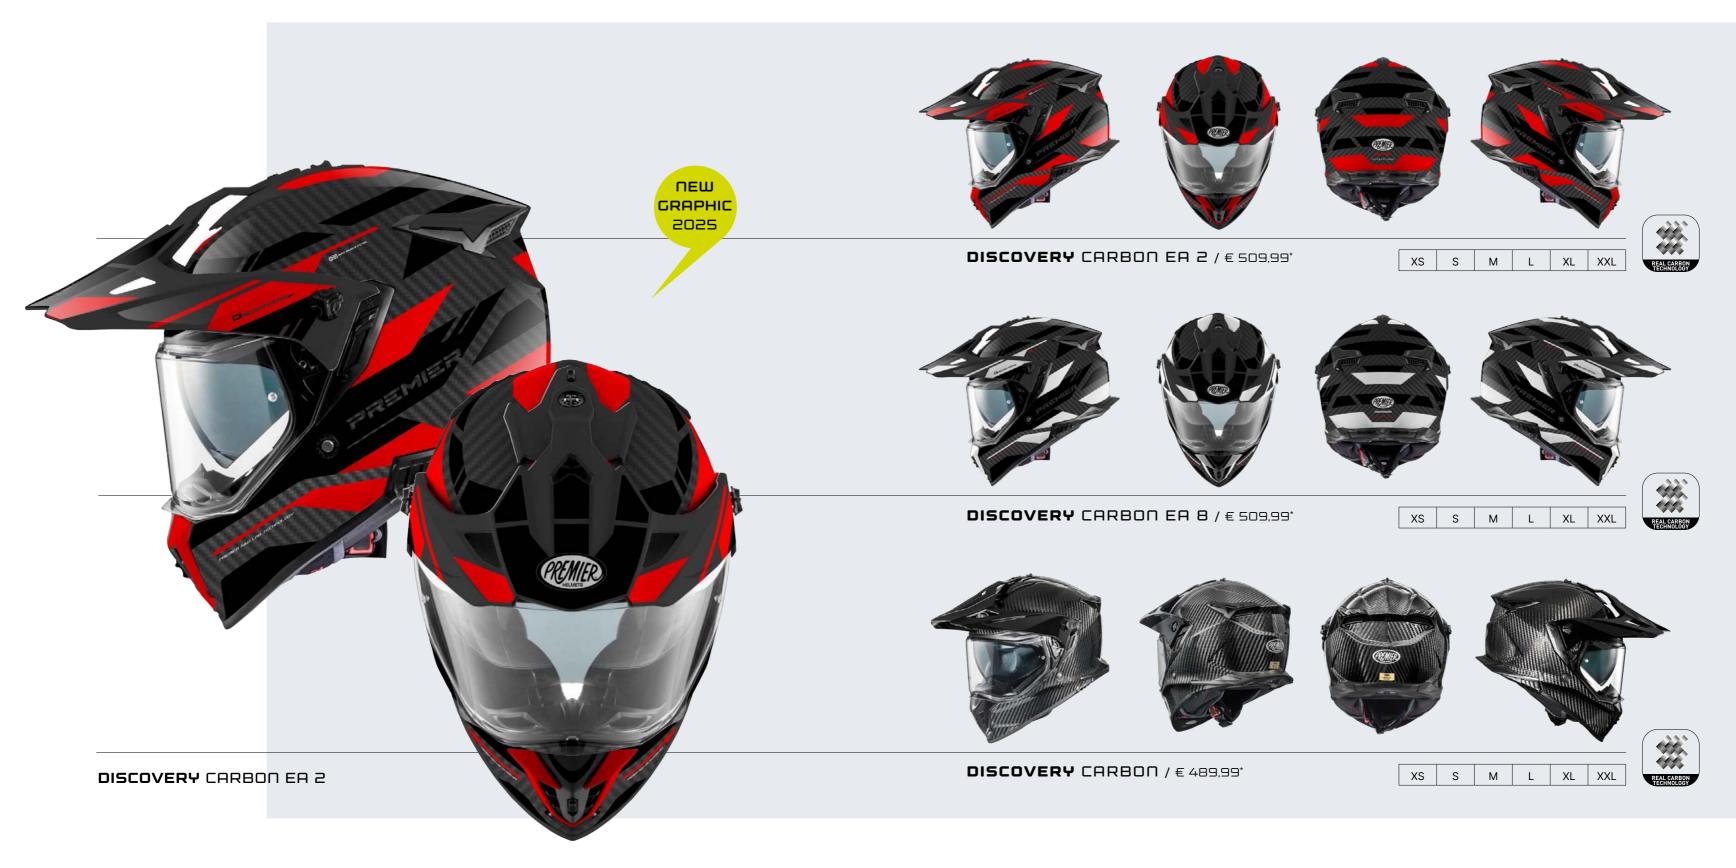

## DUAL SPORT HELMETS

LAND CRUISER CARBON

59

NER SUN VISOR

61

DOUBLE SHELL

UBLE HOMOLOGATIO

\* Suggested retail price