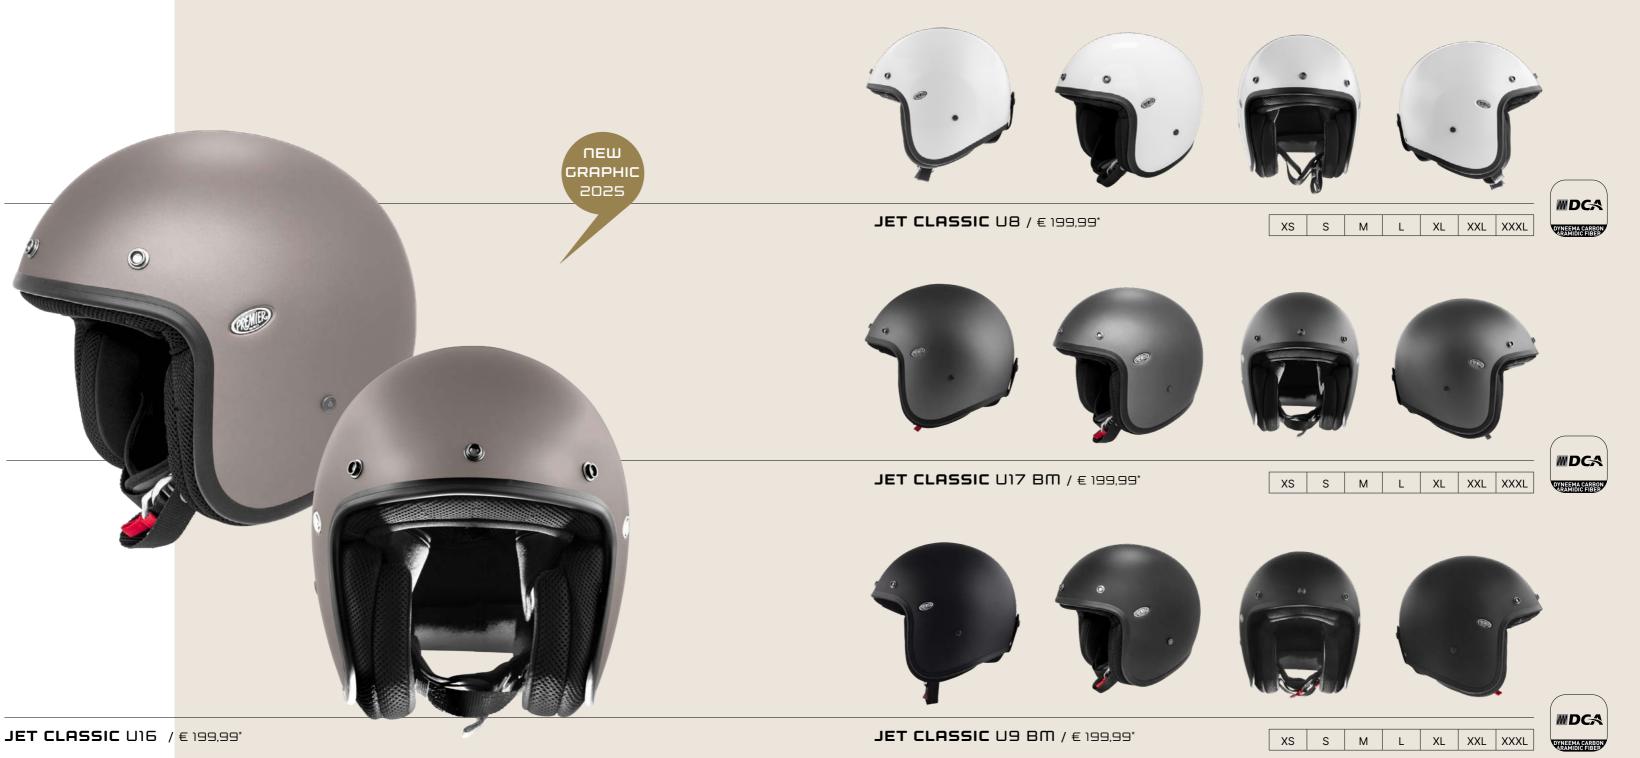

\* Suggested retail price

Call

Vintage Heln

**JET CLASSIC** OP **9 B**M / € 219,99\*

**JET CLASSIC** STAR 9 BM / € 219,99<sup>°</sup>

**JET CLASSIC** FR **2 BM** / € 219,99\*

**JET CLASSIC** STAR 8 BM / € 219,99\*

**JET CLASSIC** PI∩UP 8 BM / € 219,99\*

**JET CLASSIC** PI∩UP MILI BM / € 219,99\*

Tassionale about helmets since 1956