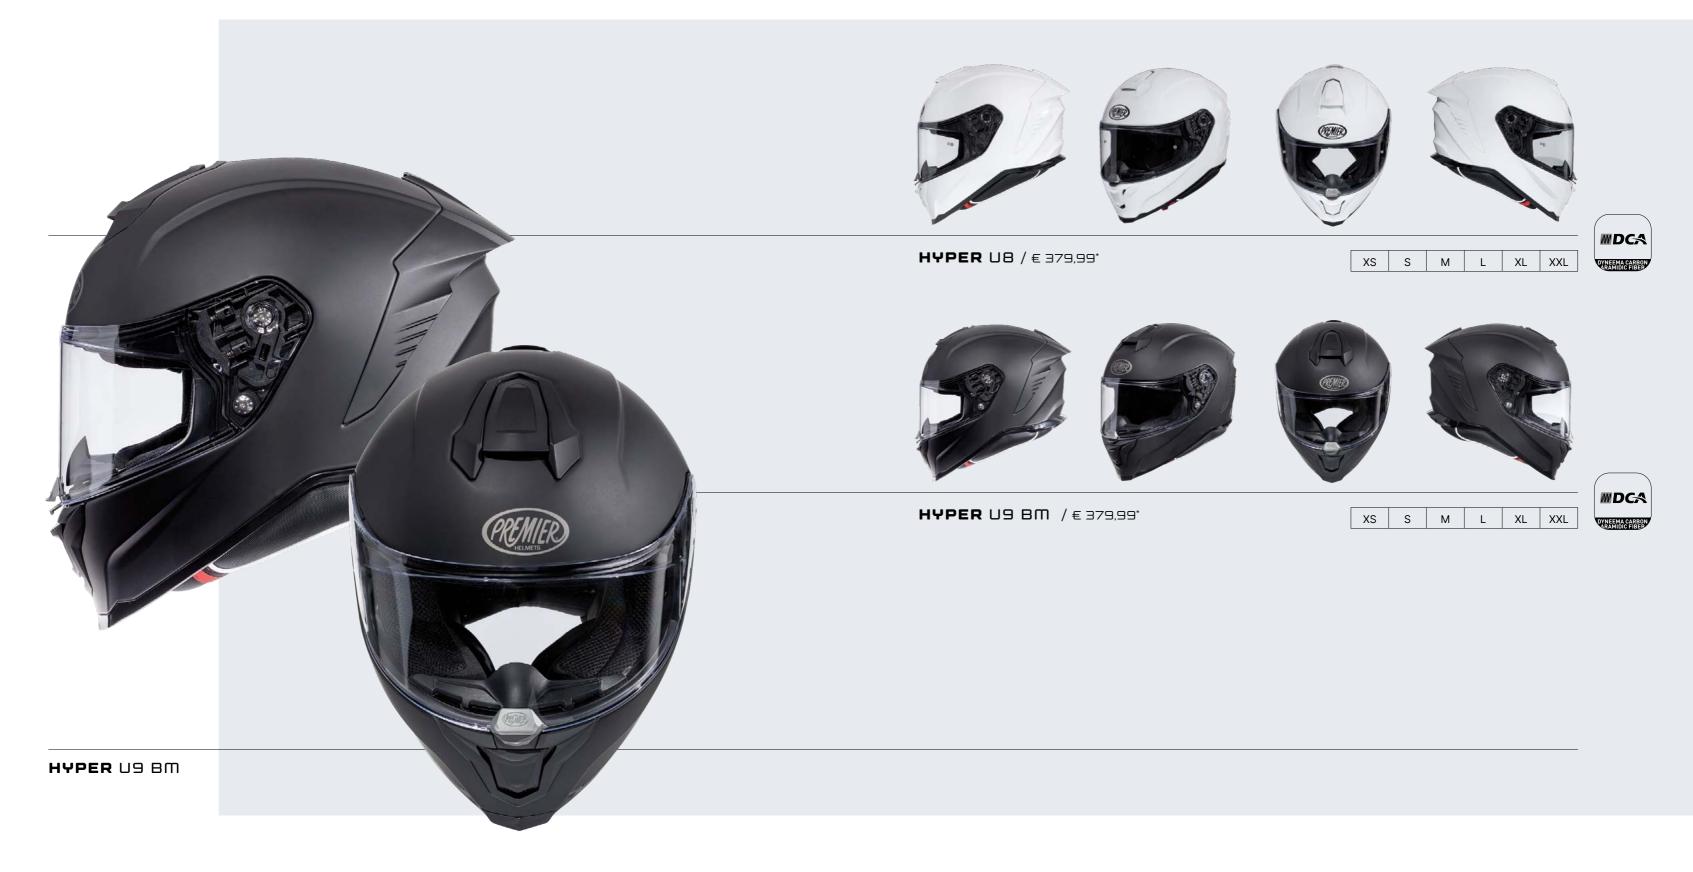

## WORKBOOK









**(**PREMIER

















































9

























DOUBLE SHELL

EASY FIT

BREATHABLE





DYNEEMA CARBON



































DUBLE SHEL

**(**PREMIER









UBLE SHEL









UBLE SHE





EASY FIT



















EASY FIT













IBLE SH









EASY FIT









**F** YEARS











<sup>^</sup>2.







EASY FIT



UBLE SHEL





































HOMOLOGATION



39



























































## 2024 COLLECTION

## DUAL SPORT HELMETS





























































































































LAND CRUISER CARBON























59









NER SUN VISOR





61

















DOUBLE SHELL

UBLE HOMOLOGATIO



























\* Suggested retail price



















DYNEEMA CARBON

CREMIER











CREMIER



\* Suggested retail price





75