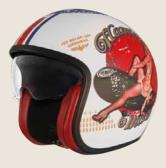

PREMIER

Vintage delmets Callectia

PREMIER

VINTAGE STAR 9 BM / € 219,99\*

VINTAGE SK 9 BM / € 219,99\* VINTAGE K 8 BM / € 219,99\* XS S M L XL

VINTAGE PINUP **MILITARY BM** / € 219,99\*

VINTAGE STAR 8 BM / € 219,99\*