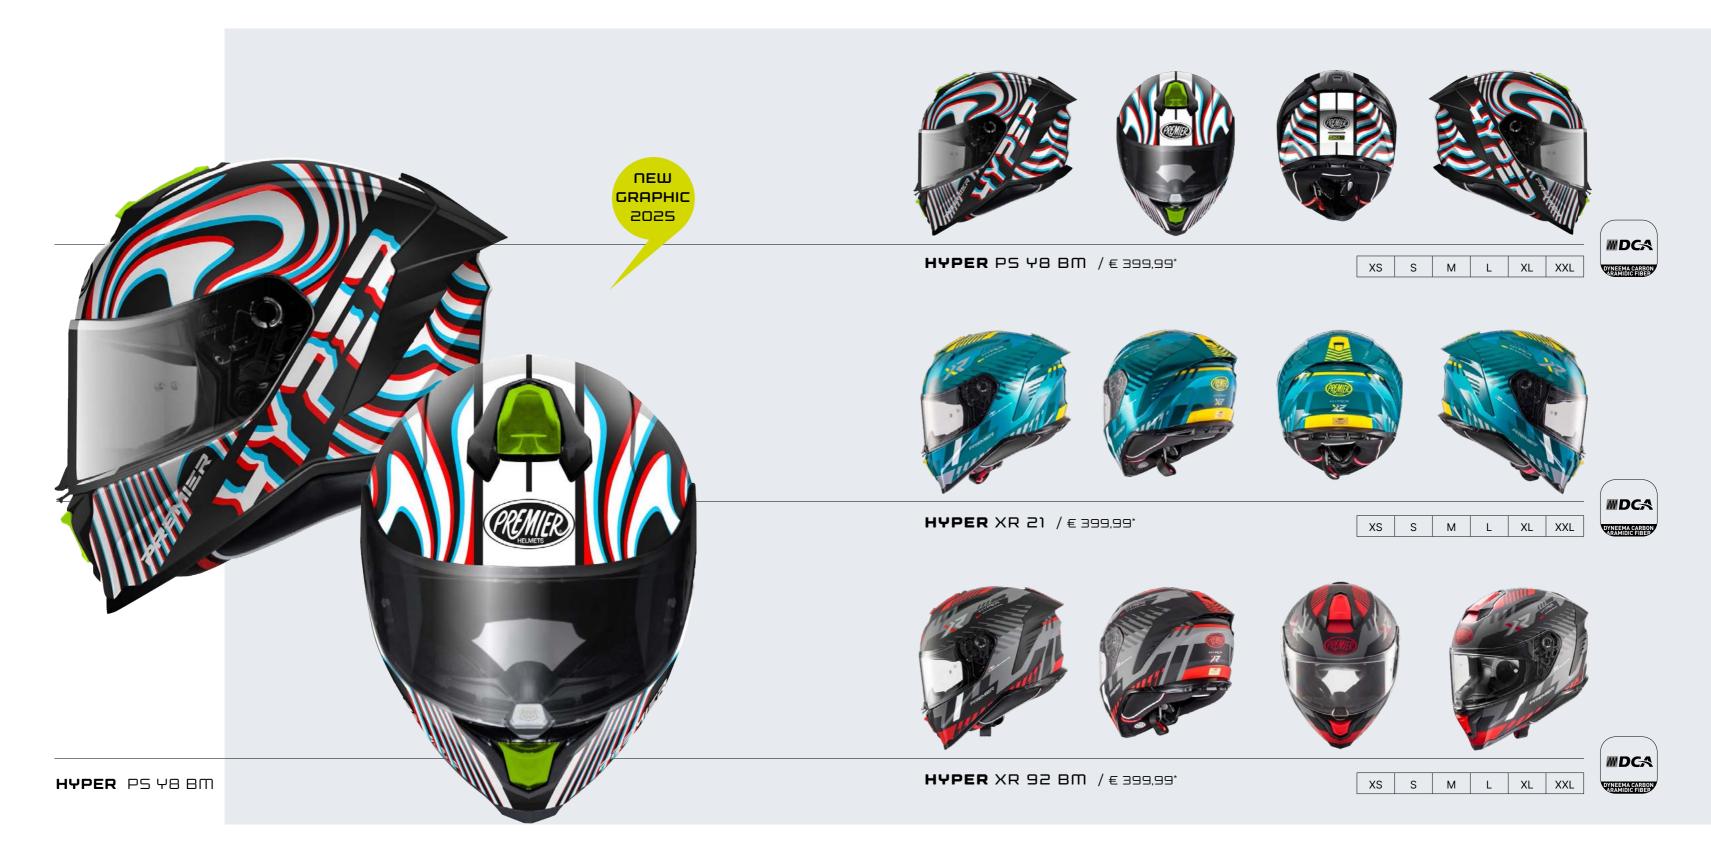

## WORKBOOK

**(**PREMIER

9

DOUBLE SHELL

EASY FIT

BREATHABLE

DYNEEMA CARBON

DUBLE SHEL