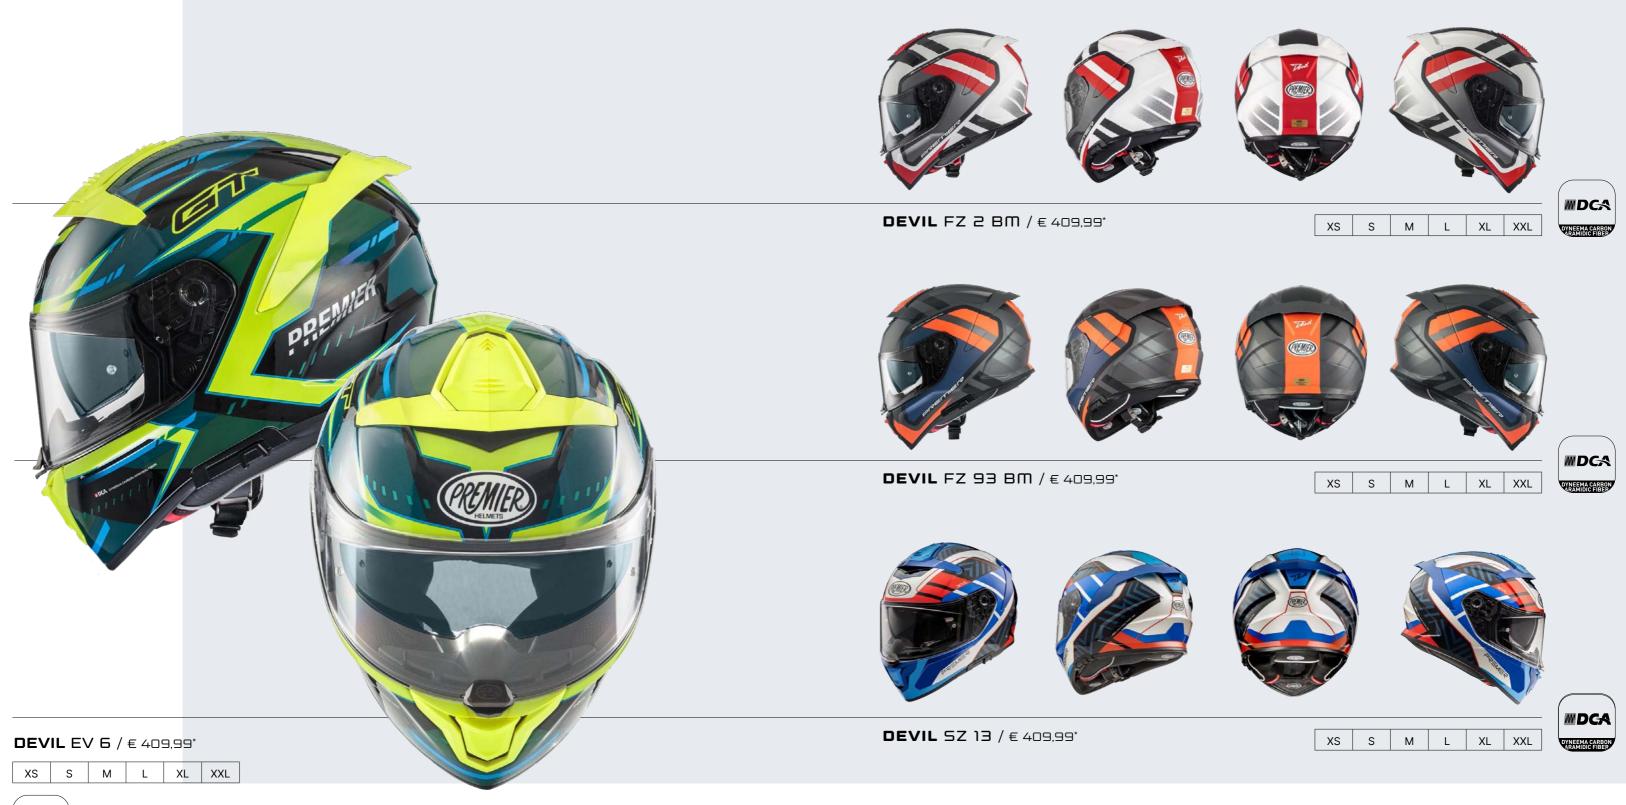

## WORKBOOK









**(**PREMIER

















































9

























DOUBLE SHELL

EASY FIT

BREATHABLE





DYNEEMA CARBON



































DUBLE SHEL

**(**PREMIER









UBLE SHEL









UBLE SHE





EASY FIT



















EASY FIT













IBLE SH









EASY FIT









**F** YEARS











<sup>^</sup>2.







EASY FIT



UBLE SHEL





































HOMOLOGATION



39



























































## 2024 COLLECTION

## DUAL SPORT HELMETS





























































































































LAND CRUISER CARBON























59









NER SUN VISOR





61

















DOUBLE SHELL

UBLE HOMOLOGATIO



























\* Suggested retail price



















DYNEEMA CARBON

CREMIER











CREMIER



\* Suggested retail price





75











Vintage



NX GOLD CHROME<mark>D</mark> / € 449\*















CARBON EX RED C<mark>HROM