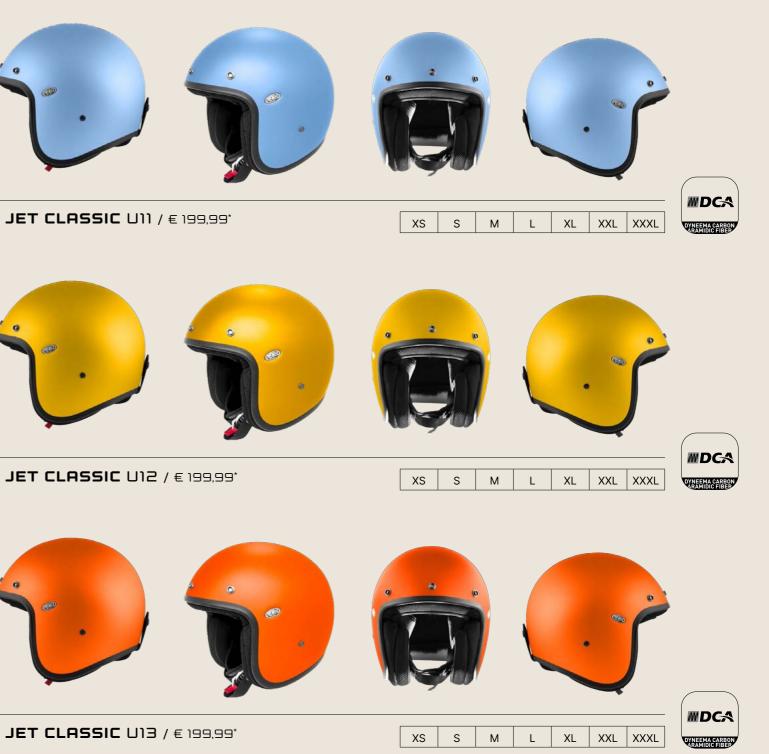

\* Suggested retail price

Call

Vintage Heln

**JET CLASSIC** OP **9 B**M / € 219,99\*

**JET CLASSIC** STAR 9 BM / € 219,99<sup>°</sup>

**JET CLASSIC** FR **2 BM** / € 219,99\*

**JET CLASSIC** STAR 8 BM / € 219,99\*