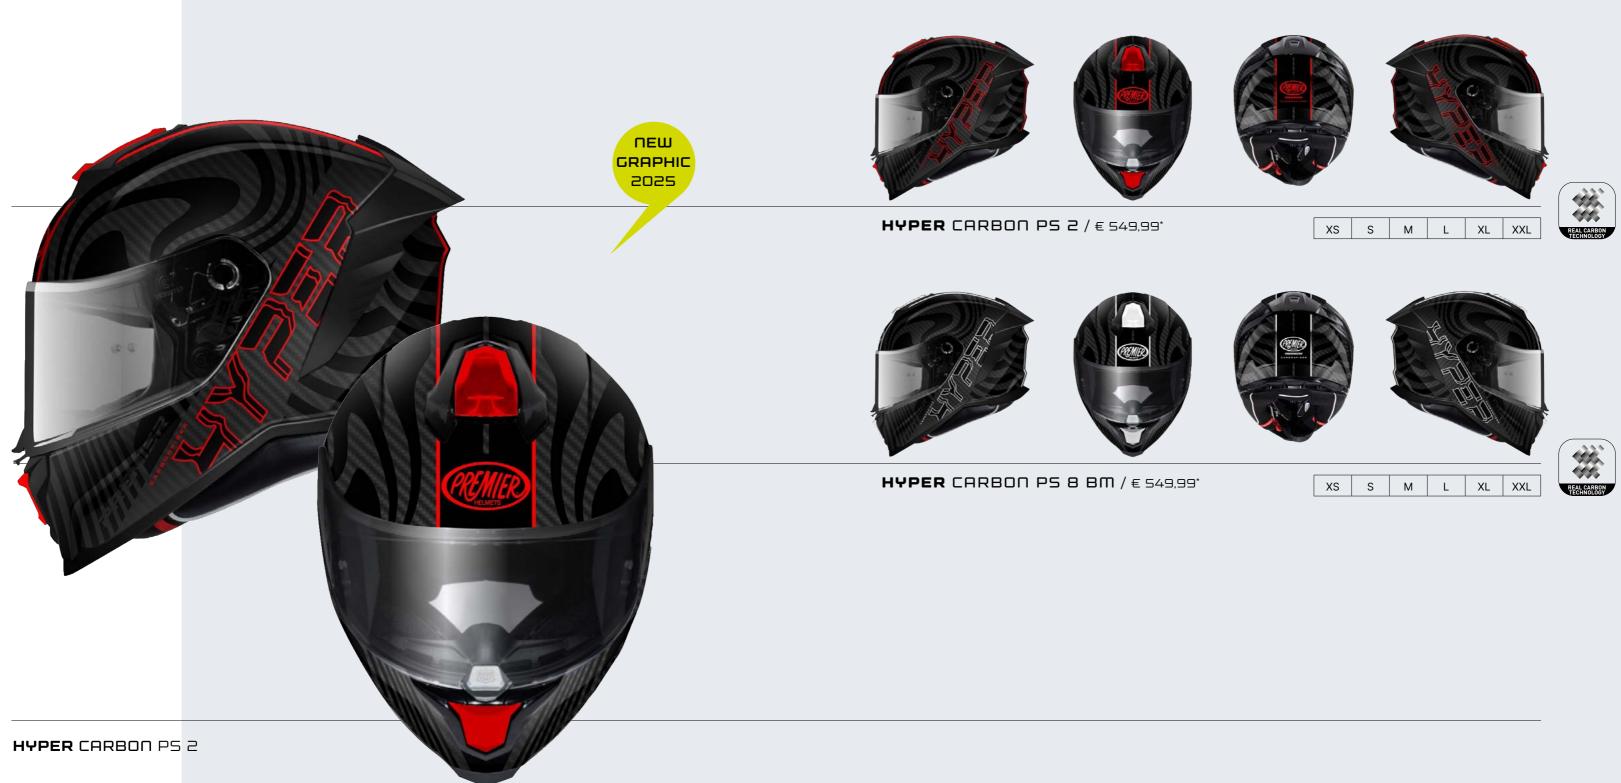

DYNEEMA CARBON

CREMIER

CREMIER

\* Suggested retail price

75

Vintage

NX GOLD CHROME<mark>D</mark> / € 449\*

CARBON EX RED C<mark>HROMED / € 399\*</mark>