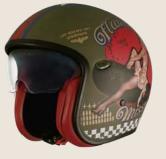

PREMIER

Vintage delmets Callectia

PREMIER

VINTAGE STAR 9 BM / € 219,99\*

VINTAGE SK 9 BM / € 219,99\* VINTAGE K 8 BM / € 219,99\* XS S M L XL

VINTAGE PINUP **MILITARY BM** / € 219,99\*

VINTAGE STAR 8 BM / € 219,99\*