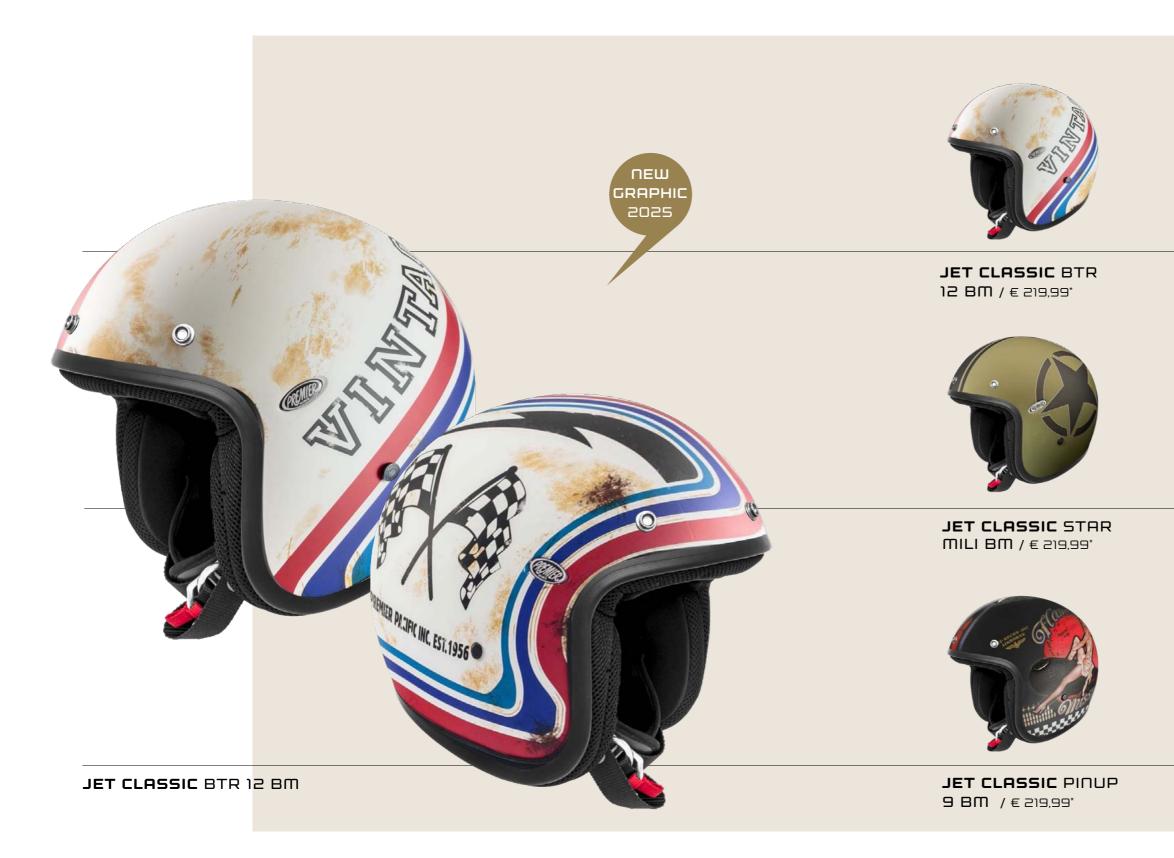

\* Suggested retail price

Call

Vintage Heln

**JET CLASSIC** OP **9 B**M / € 219,99\*

**JET CLASSIC** STAR 9 BM / € 219,99<sup>°</sup>

**JET CLASSIC** FR **2 BM** / € 219,99\*

**JET CLASSIC** STAR 8 BM / € 219,99\*