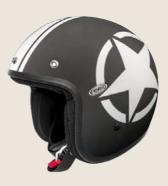

PREMIER

Vintage delmets Callectia

PREMIER

VINTAGE STAR 9 BM / € 219,99\*

VINTAGE SK 9 BM / € 219,99\* VINTAGE K 8 BM / € 219,99\* XS S M L XL

VINTAGE PINUP **MILITARY BM** / € 219,99\*

VINTAGE STAR 8 BM / € 219,99\*

\* Suggested retail price

Call

Vintage Heln

**JET CLASSIC** OP **9 B**M / € 219,99\*

**JET CLASSIC** STAR 9 BM / € 219,99<sup>°</sup>

**JET CLASSIC** FR **2 BM** / € 219,99\*

**JET CLASSIC** STAR 8 BM / € 219,99\*