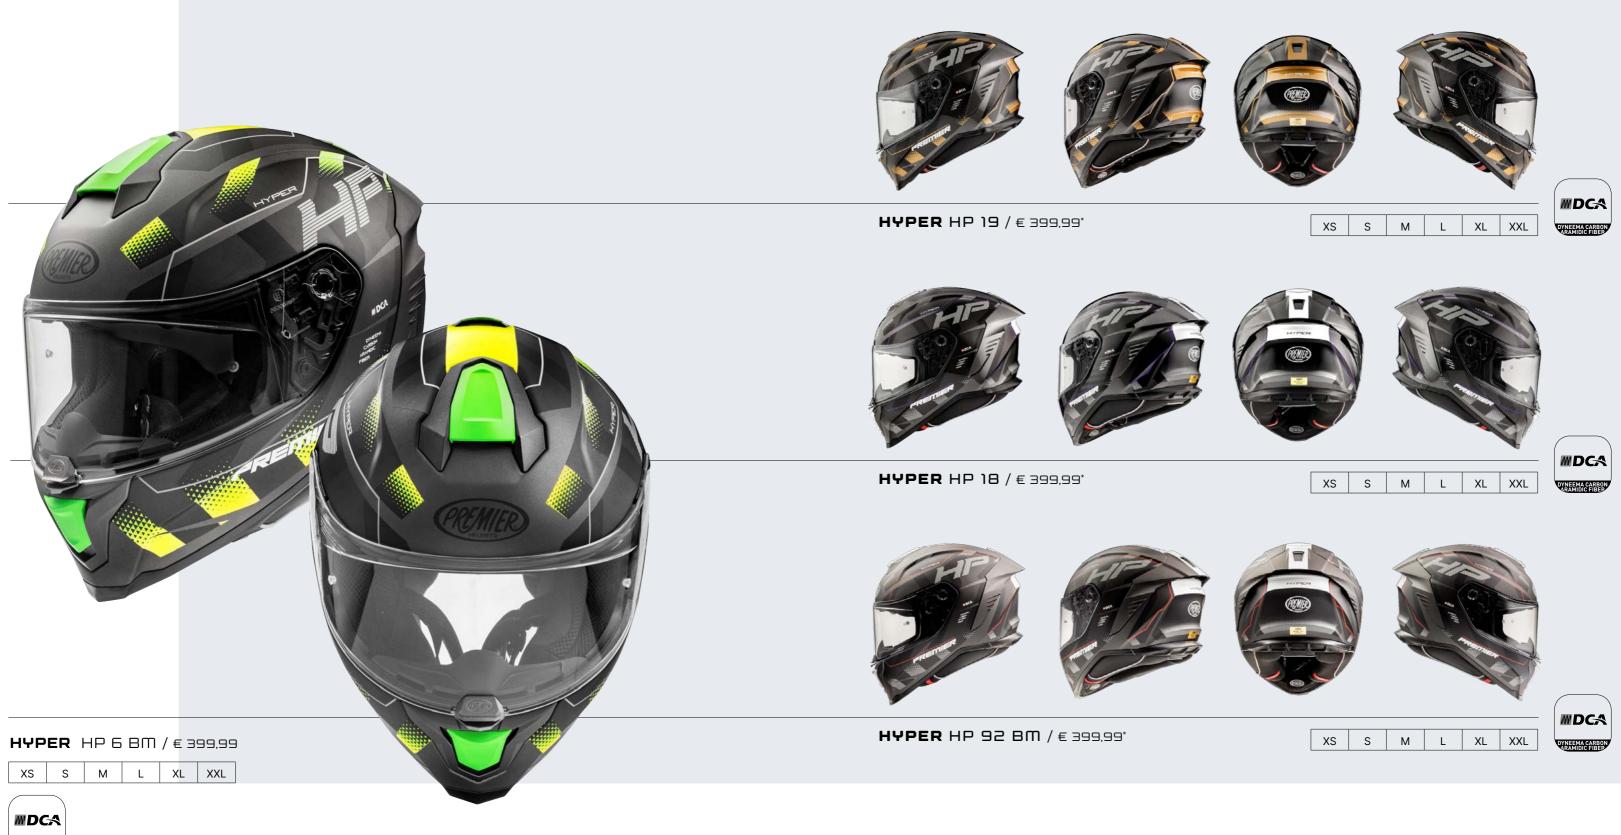

## WORKBOOK









**(**PREMIER

















































9

























DOUBLE SHELL

EASY FIT

BREATHABLE





DYNEEMA CARBON



































DUBLE SHEL

**(**PREMIER









UBLE SHEL









UBLE SHE





EASY FIT



















EASY FIT













IBLE SH









EASY FIT









**F** YEARS











<sup>^</sup>2.







EASY FIT



UBLE SHEL





































HOMOLOGATION



39



























































## 2024 COLLECTION

## DUAL SPORT HELMETS





























































































































LAND CRUISER CARBON























59









NER SUN VISOR





61

















DOUBLE SHELL

UBLE HOMOLOGATIO



























\* Suggested retail price



















DYNEEMA CARBON

CREMIER











CREMIER



\*