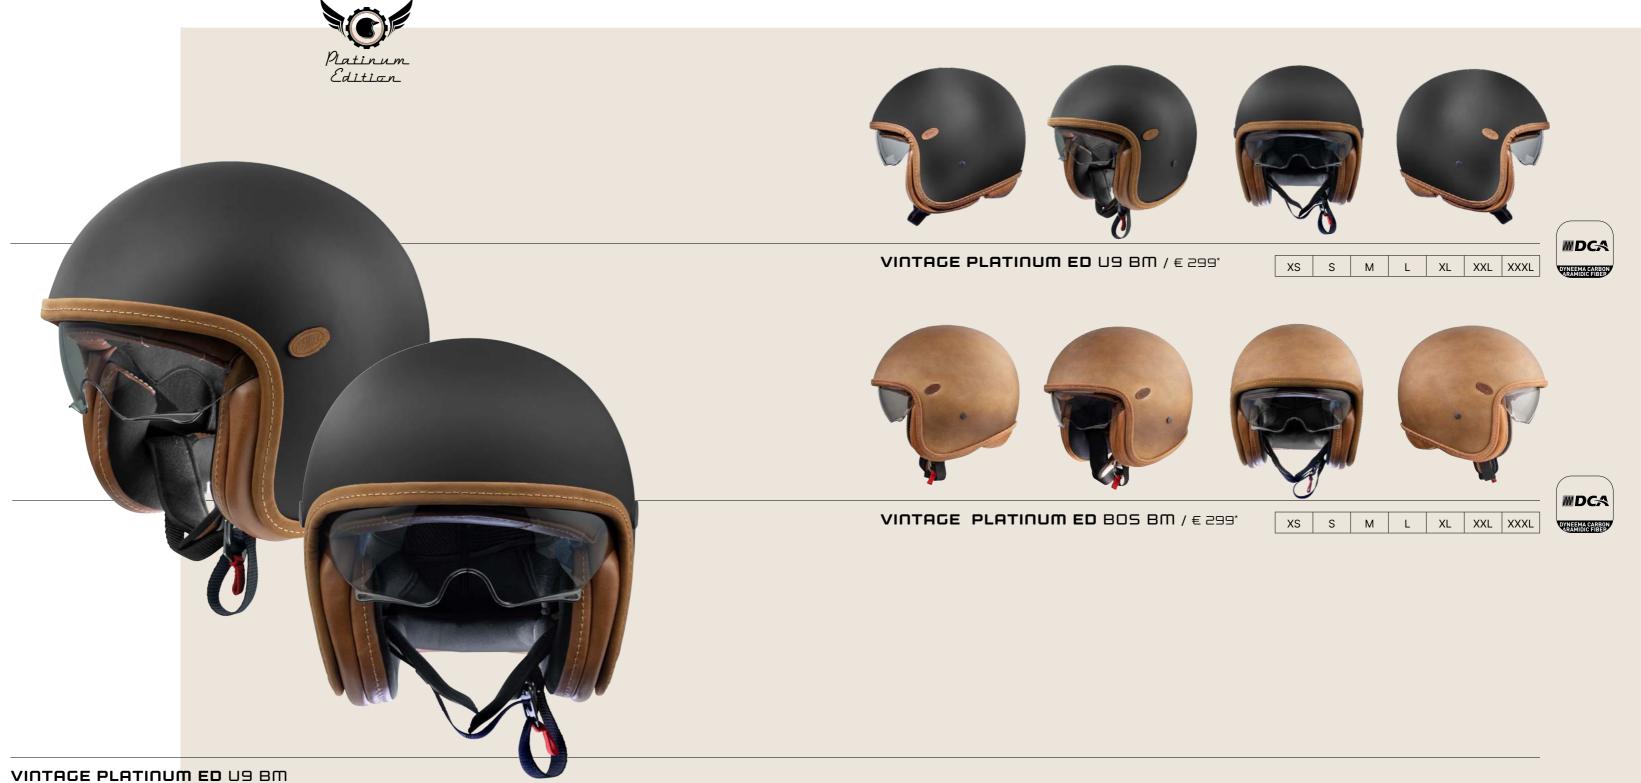

**VINTAGE U9 BM** / € 199,99\*

|  | XS | S | М | L | XL | XXL | XXXL |
|--|----|---|---|---|----|-----|------|
|--|----|---|---|---|----|-----|------|

| XS | S | м | L | XL | XXL |
|----|---|---|---|----|-----|
|----|---|---|---|----|-----|