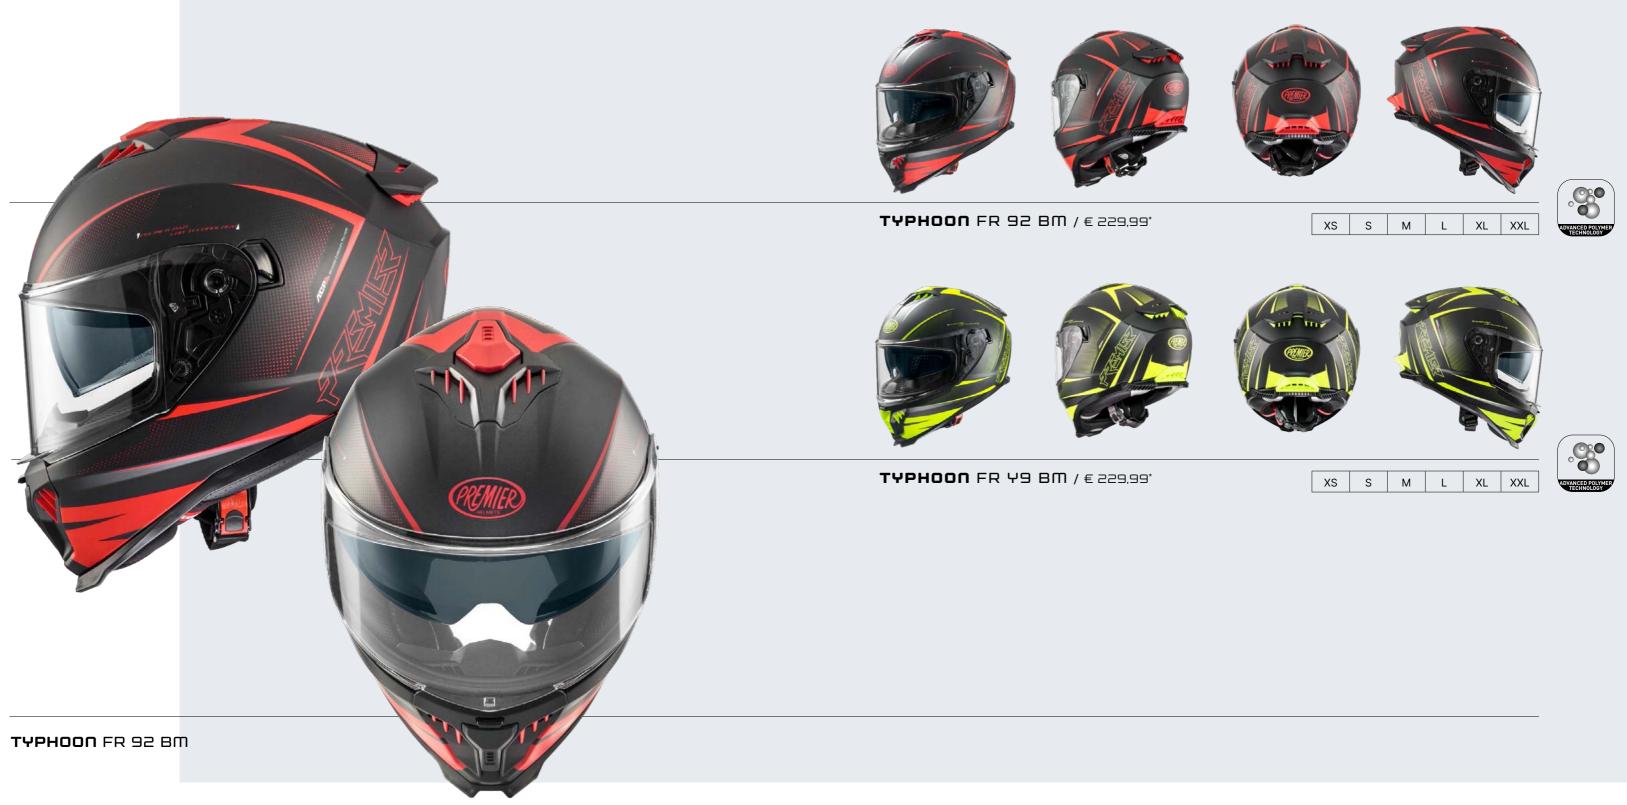

## WORKBOOK









**(**PREMIER

















































9

























DOUBLE SHELL

EASY FIT

BREATHABLE





DYNEEMA CARBON



































DUBLE SHEL

**(**PREMIER









UBLE SHEL









UBLE SHE





EASY FIT



















EASY FIT













IBLE SH









EASY FIT









**F** YEARS











<sup>^</sup>2.







EASY FIT



UBLE SHEL





































HOMOLOGATION



39



























































## 2024 COLLECTION

## DUAL SPORT HELMETS





























































































































LAND CRUISER CARBON























59









NER SUN VISOR





61

















DOUBLE SHELL

UBLE HOMOLOGATIO



























\* Suggested retail price



















DYNEEMA CARBON

CREMIER











CREMIER



\* Suggested retail price





75











Vintage



NX GOLD CHROME<mark>D</mark> / € 449\*















CARBON EX RED C<mark>HROMED / € 399\*</mark>





PREMIER





























PREMIER















87

U

Vintag



VINTAGE STAR CARBON BM



















DYNEEMA CARBON













DYNEEMA CARBON ARAMIDIC FIBER

PREMIER