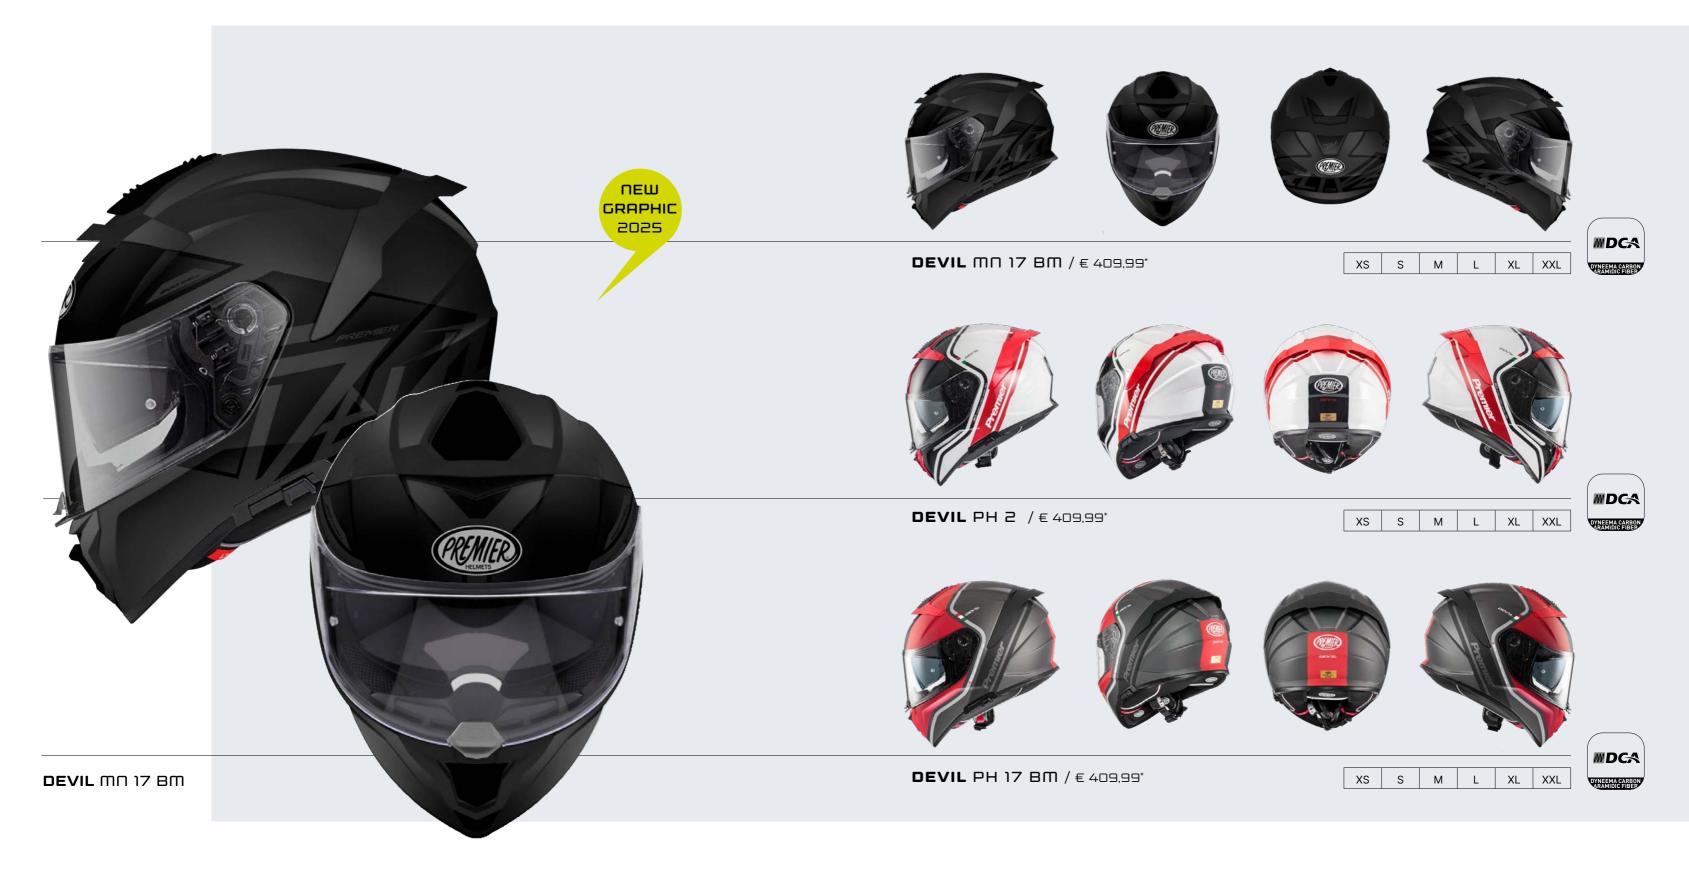

## WORKBOOK









**(**PREMIER

















































9

























DOUBLE SHELL

EASY FIT

BREATHABLE





DYNEEMA CARBON



































DUBLE SHEL

**(**PREMIER









UBLE SHEL









UBLE SHE





EASY FIT



















EASY FIT













IBLE SH









EASY FIT









**F** YEARS











<sup>^</sup>2.







EASY FIT



UBLE SHEL





































HOMOLOGATION



39



























































## 2024 COLLECTION

## DUAL SPORT HELMETS





























































































































LAND CRUISER CARBON























59









NER SUN VISOR





61

















DOUBLE SHELL

UBLE HOMOLOGATIO



























\* Suggested retail price



















DYNEEMA CARBON

CREMIER











CREMIER



\* Suggested retail price





75











Vintage



NX GOLD CHROME<mark>D</mark> / € 449\*















CARBON EX