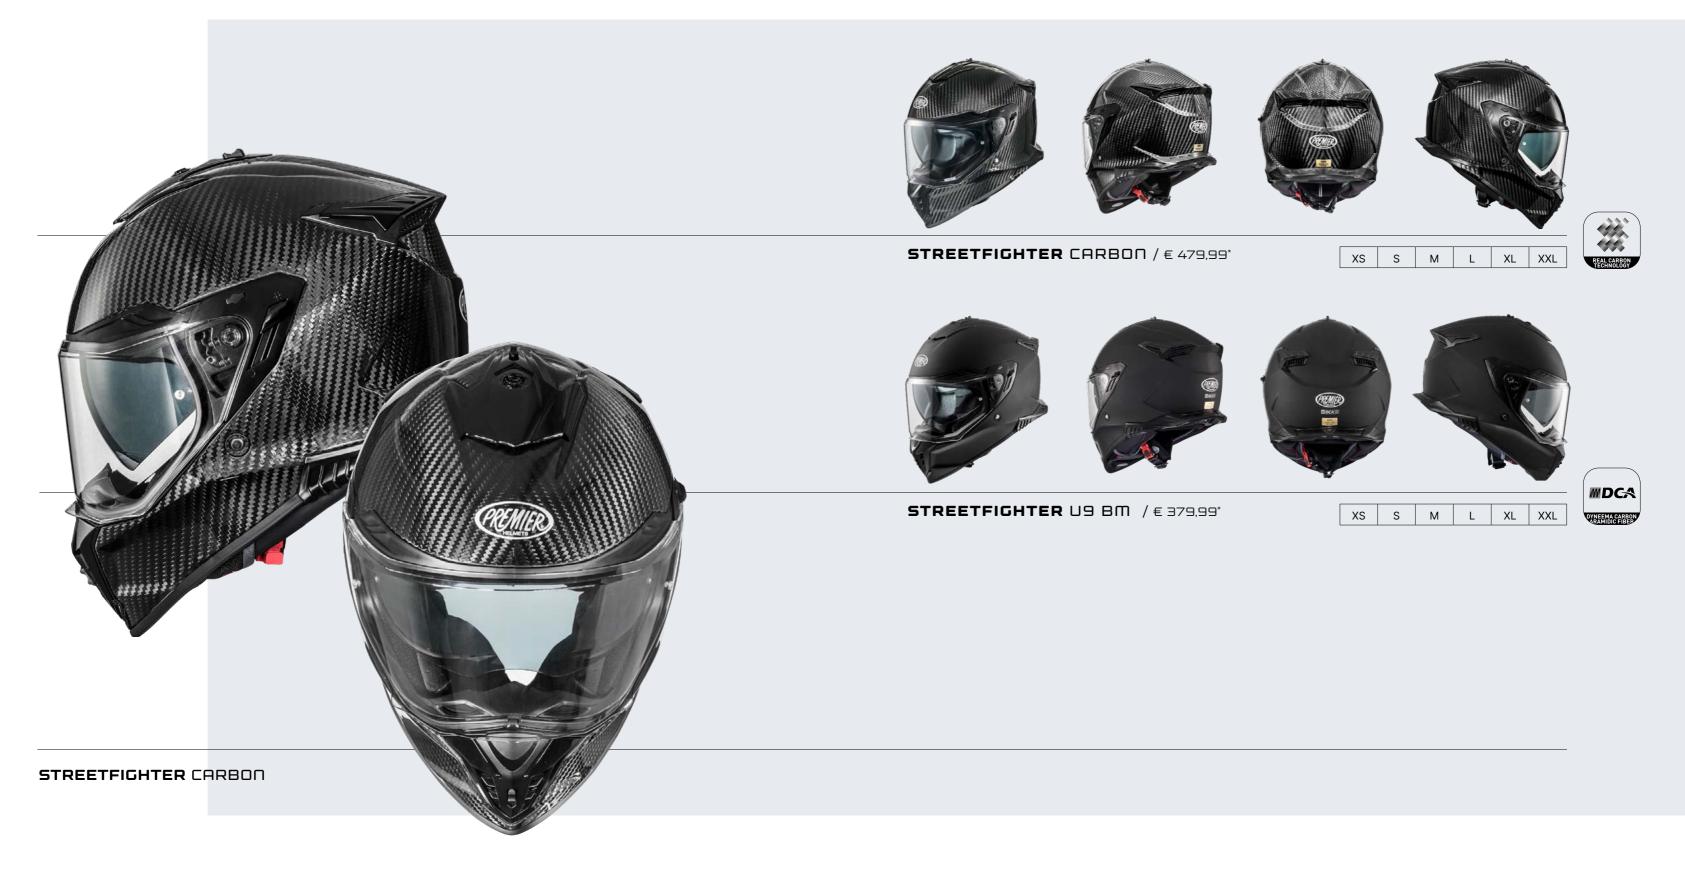

## WORKBOOK









**(**PREMIER

















































9

























DOUBLE SHELL

EASY FIT

BREATHABLE





DYNEEMA CARBON



































DUBLE SHEL

**(**PREMIER









UBLE SHEL









UBLE SHE





EASY FIT



















EASY FIT













IBLE SH









EASY FIT









**F** YEARS











<sup>^</sup>2.







EASY FIT



UBLE SHEL





































HOMOLOGATION



39



























































## 2024 COLLECTION

## DUAL SPORT HELMETS





























































































































LAND CRUISER CARBON























59









NER SUN VISOR





61

















DOUBLE SHELL

UBLE HOMOLOGATIO



























\* Suggested retail price



















DYNEEMA CARBON

CREMIER











CREMIER



\* Suggested retail price





75











Vintage



NX GOLD CHROME<mark>D</mark> / € 449\*















CARBON EX RED C<mark>HROMED / € 399\*</mark>





PRE