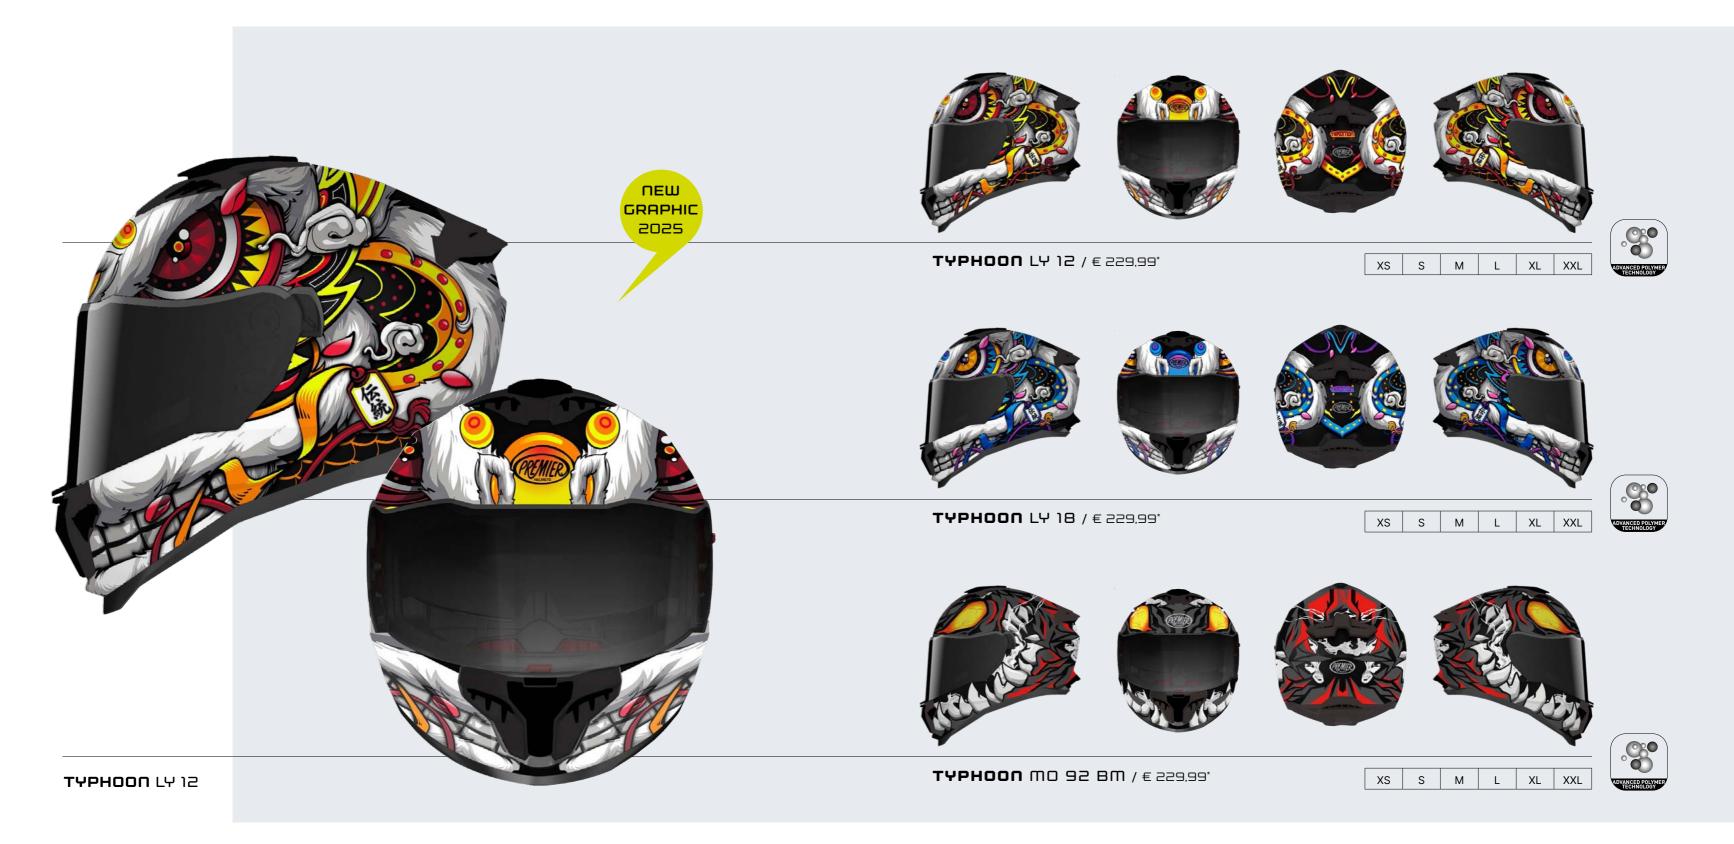

## WORKBOOK









**(**PREMIER

















































9

























DOUBLE SHELL

EASY FIT

BREATHABLE





DYNEEMA CARBON



































DUBLE SHEL

**(**PREMIER









UBLE SHEL









UBLE SHE





EASY FIT



















EASY FIT













IBLE SH









EASY FIT









**F** YEARS











<sup>^</sup>2.







EASY FIT



UBLE SHEL





































HOMOLOGATION



39



























































## 2024 COLLECTION

## DUAL SPORT HELMETS





























































































































LAND CRUISER CARBON























59









NER SUN VISOR





61

















DOUBLE SHELL

UBLE HOMOLOGATIO



























\* Suggested retail price



















DYNEEMA CARBON

CREMIER











CREMIER



\* Suggested retail price





75











Vintage



NX GOLD CHROME<mark>D</mark> / € 449\*















CARBON EX RED C<mark>HROMED / € 399\*</mark>





PREMIER





























PREMIER















87

U

Vintag



VINTAGE STAR CARBON BM