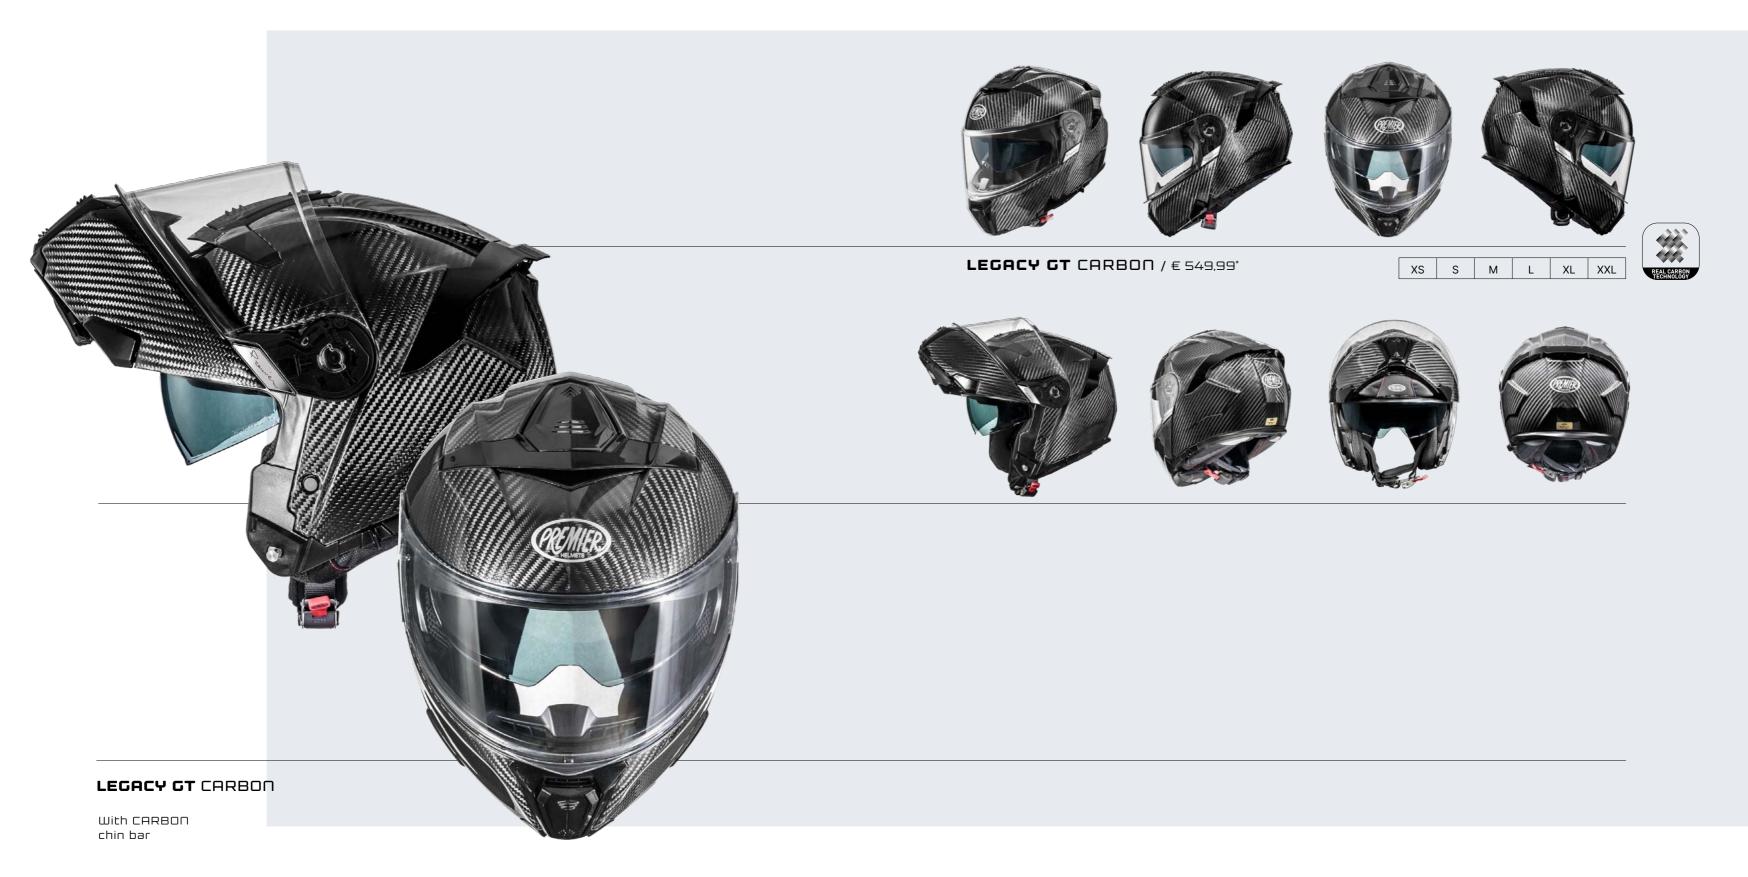

## WORKBOOK









**(**PREMIER

















































9

























DOUBLE SHELL

EASY FIT

BREATHABLE





DYNEEMA CARBON



































DUBLE SHEL

**(**PREMIER









UBLE SHEL









UBLE SHE





EASY FIT



















EASY FIT













IBLE SH









EASY FIT









**F** YEARS











<sup>^</sup>2.







EASY FIT



UBLE SHEL





































HOMOLOGATION



39



























































## 2024 COLLECTION

## DUAL SPORT HELMETS





























































































































LAND CRUISER CARBON























59









NER SUN VISOR





61

















DOUBLE SHELL

UBLE HOMOLOGATIO



























\* Suggested retail price



















DYNEEMA CARBON

CREMIER











CREMIER



\* Suggested retail price





75











Vintage



NX GOLD CHROME<mark>D</mark> / € 449\*















CARBON EX RED C<mark>HROMED / € 399\*</mark>





PREMIER





























PREMIER















87

U

Vintag



VINTAGE STAR CARBON BM



















DYNEEMA CARBON













DYNEEMA CARBON ARAMIDIC FIBER

PREMIER





Vintage delmets Callectia





PREMIER









VINTAGE STAR 9 BM / € 219,99\*



VINTAGE SK 9 BM / € 219,99\* VINTAGE K 8 BM / €