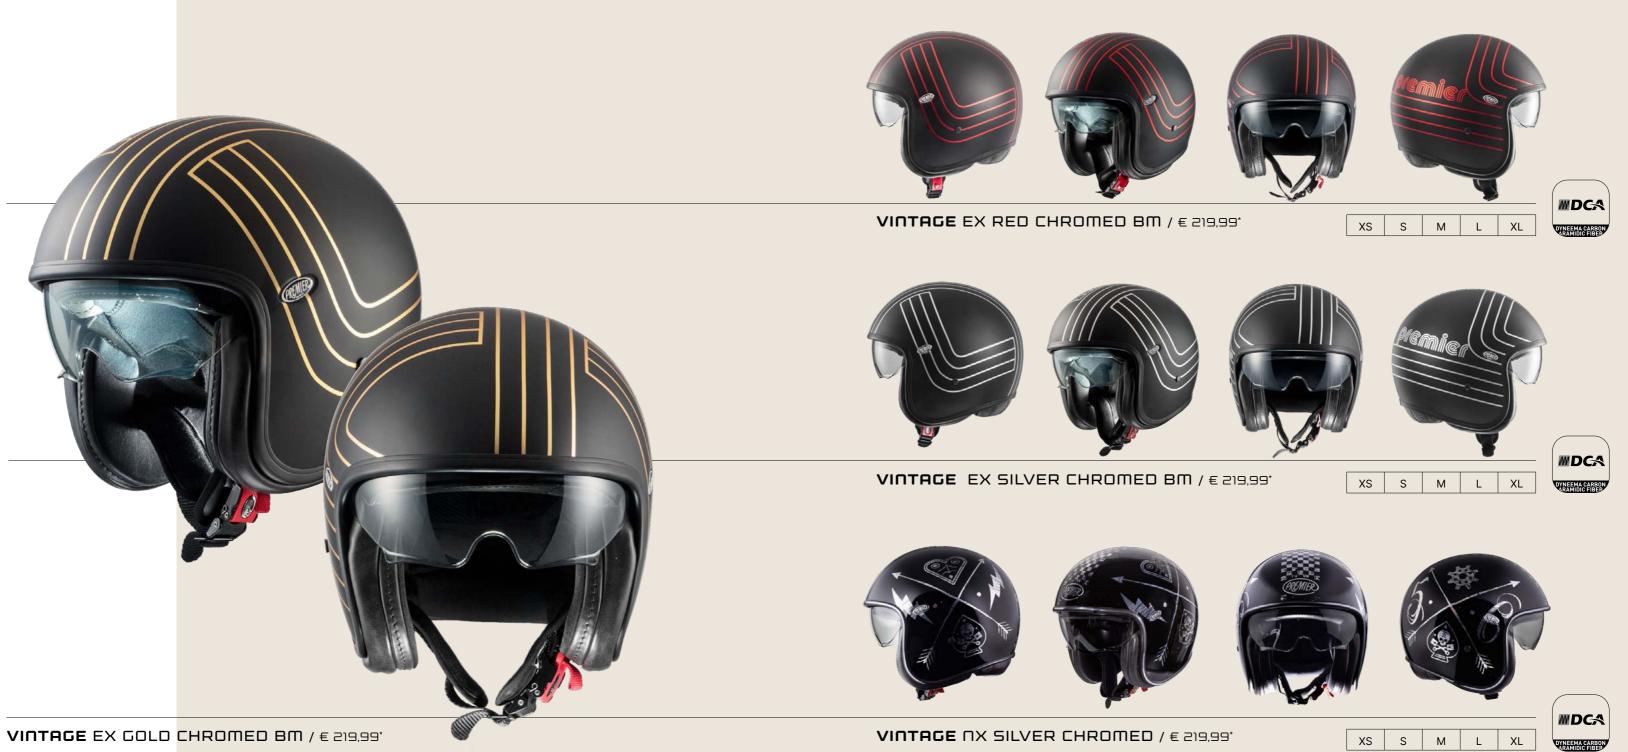

DYNEEMA CARBON

CREMIER

CREMIER

\* Suggested retail price

75

Vintage

NX GOLD CHROME<mark>D</mark> / € 449\*

CARBON EX RED C<mark>HROMED / € 399\*</mark>