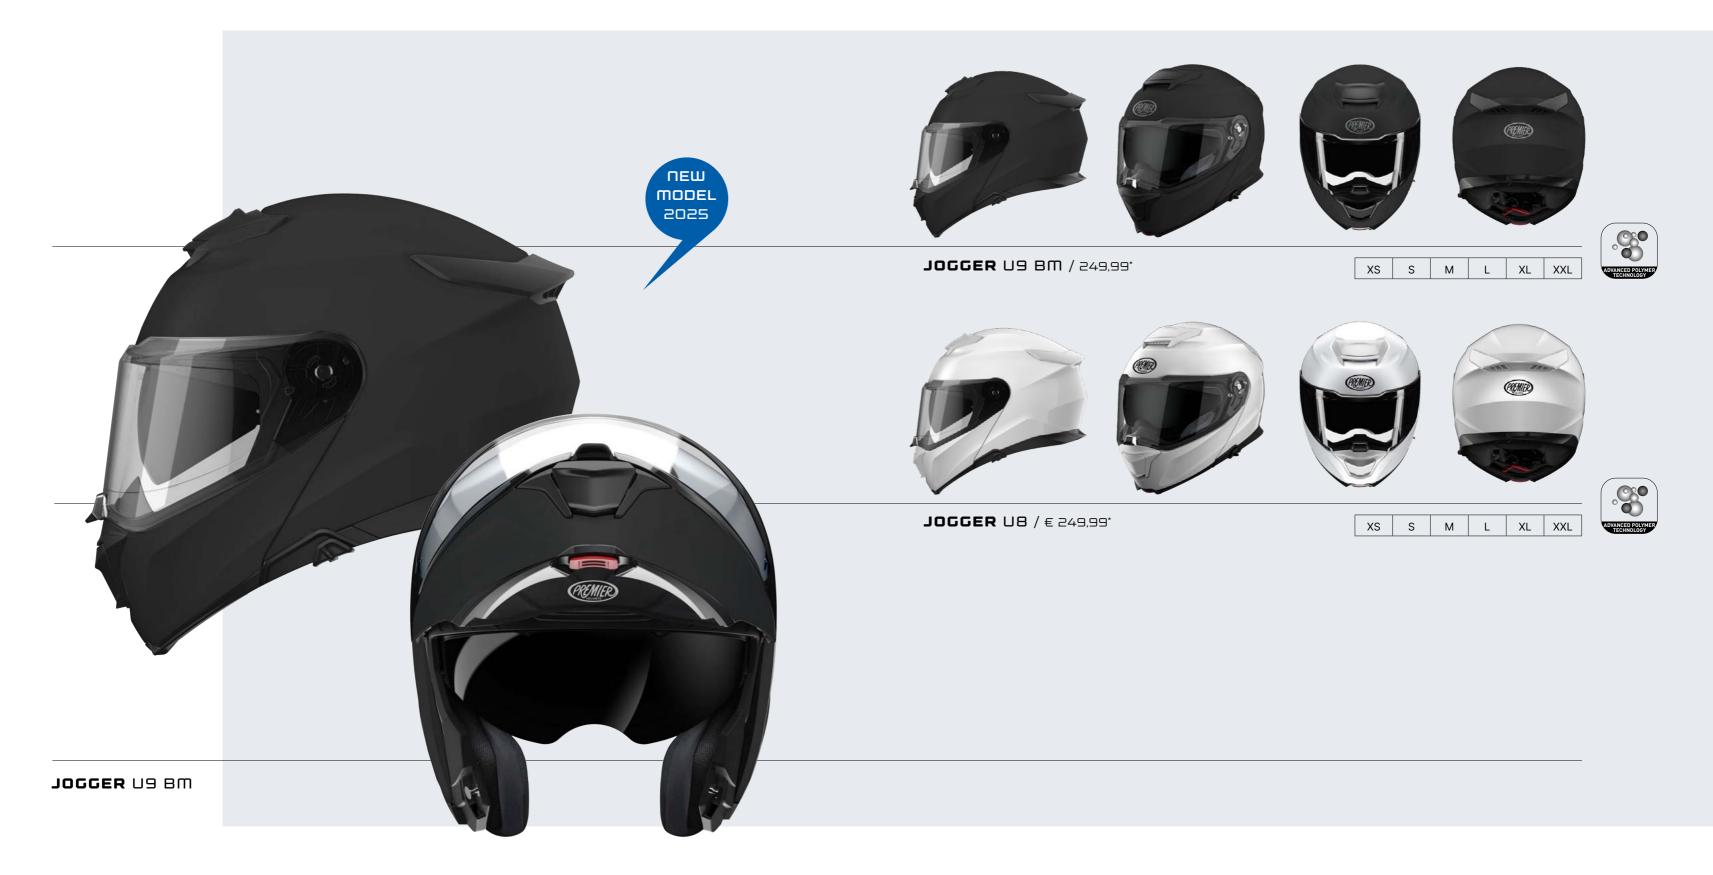

## DUAL SPORT HELMETS

LAND CRUISER CARBON

59

NER SUN VISOR

61

DOUBLE SHELL

UBLE HOMOLOGATIO

\* Suggested retail price