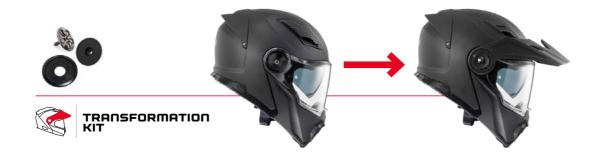

## WORKBOOK









**(**PREMIER

















































9

























DOUBLE SHELL

EASY FIT

BREATHABLE





DYNEEMA CARBON



































DUBLE SHEL

**(**PREMIER









UBLE SHEL









UBLE SHE





EASY FIT



















EASY FIT













IBLE SH









EASY FIT









**F** YEARS











<sup>^</sup>2.







EASY FIT



UBLE SHEL





































HOMOLOGATION



39



























































## 2024 COLLECTION

## DUAL SPORT HELMETS





























































































































LAND CRUISER CARBON























59









NER SUN VISOR





61

















DOUBLE SHELL

UBLE HOMOLOGATIO



























\* Suggested retail price



















DYNEEMA CARBON

CREMIER











CREMIER



\* Suggested retail price





75











Vintage



NX GOLD CHROME<mark>D</mark> / € 449\*















CARBON EX RED C<mark>HROMED / € 399\*</mark>





PREMIER





























PREMIER















87

U

Vintag



VINTAGE STAR CARBON BM



















DYNEEMA CARBON













DYNEEMA CARBON ARAMIDIC FIBER

PREMIER





Vintage delmets Callectia





PREMIER









VINTAGE STAR 9 BM / € 219,99\*



VINTAGE SK 9 BM / € 219,99\* VINTAGE K 8 BM / € 219,99\* XS S M L XL



VINTAGE PINUP **MILITARY BM** / € 219,99\*





VINTAGE STAR 8 BM / € 219