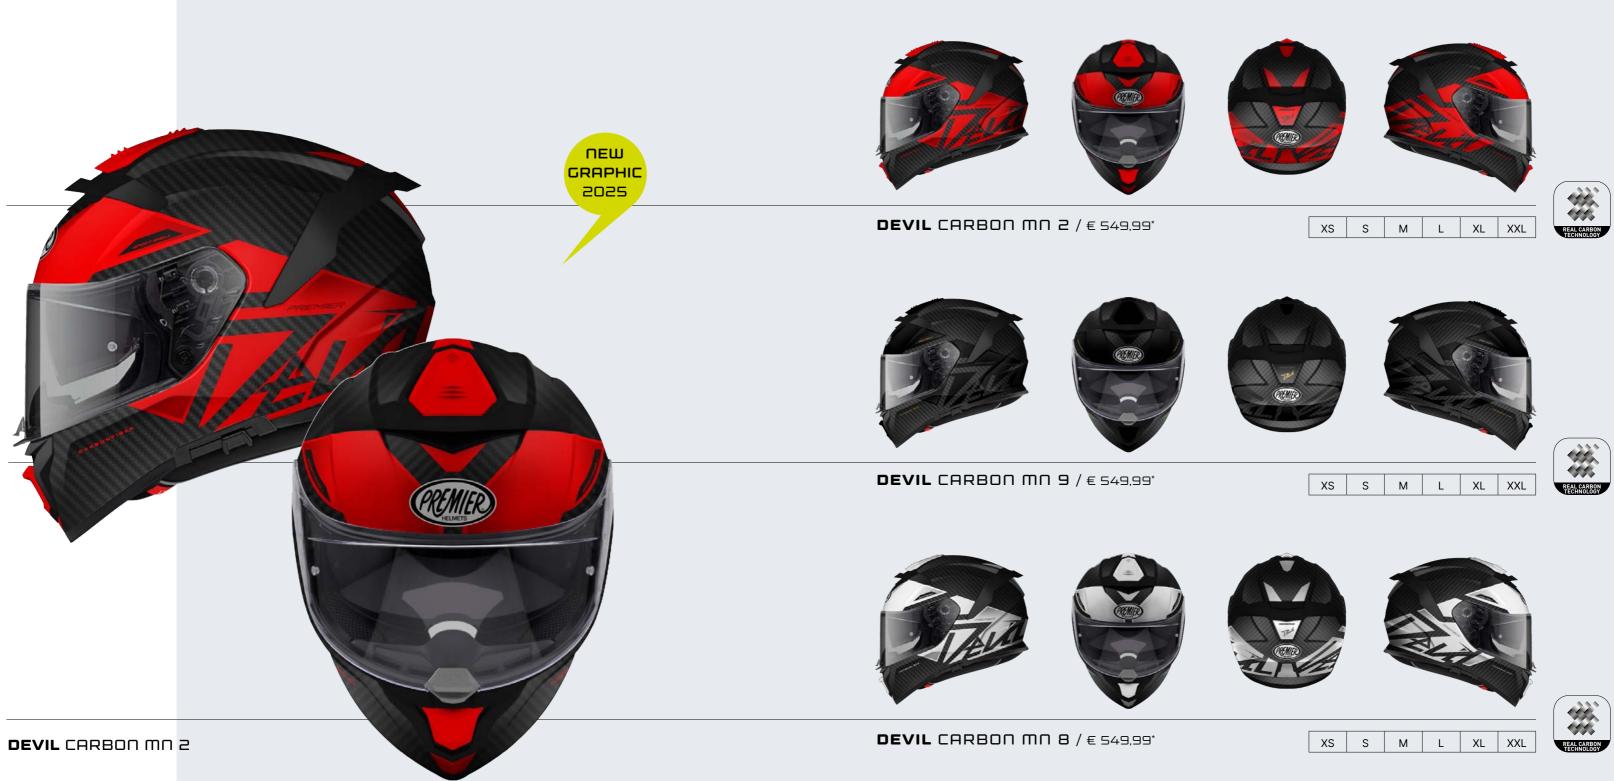

## WORKBOOK









**(**PREMIER

















































9

























DOUBLE SHELL

EASY FIT

BREATHABLE





DYNEEMA CARBON



































DUBLE SHEL

**(**PREMIER









UBLE SHEL









UBLE SHE





EASY FIT



















EASY FIT













IBLE SH









EASY FIT









**F** YEARS











<sup>^</sup>2.







EASY FIT



UBLE SHEL





































HOMOLOGATION



39



























































## 2024 COLLECTION

## DUAL SPORT HELMETS





























































































































LAND CRUISER CARBON























59









NER SUN VISOR





61

















DOUBLE SHELL

UBLE HOMOLOGATIO



























\* Suggested retail price



















DYNEEMA CARBON

CREMIER











CREMIER



\* Suggested retail price





75











V