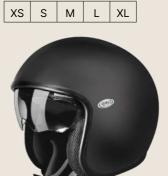

**VINTAGE U9 BM** / € 199,99\*

|  | XS | S | М | L | XL | XXL | XXXL |
|--|----|---|---|---|----|-----|------|
|--|----|---|---|---|----|-----|------|

| XS | S | м | L | XL | XXL |
|----|---|---|---|----|-----|
|----|---|---|---|----|-----|