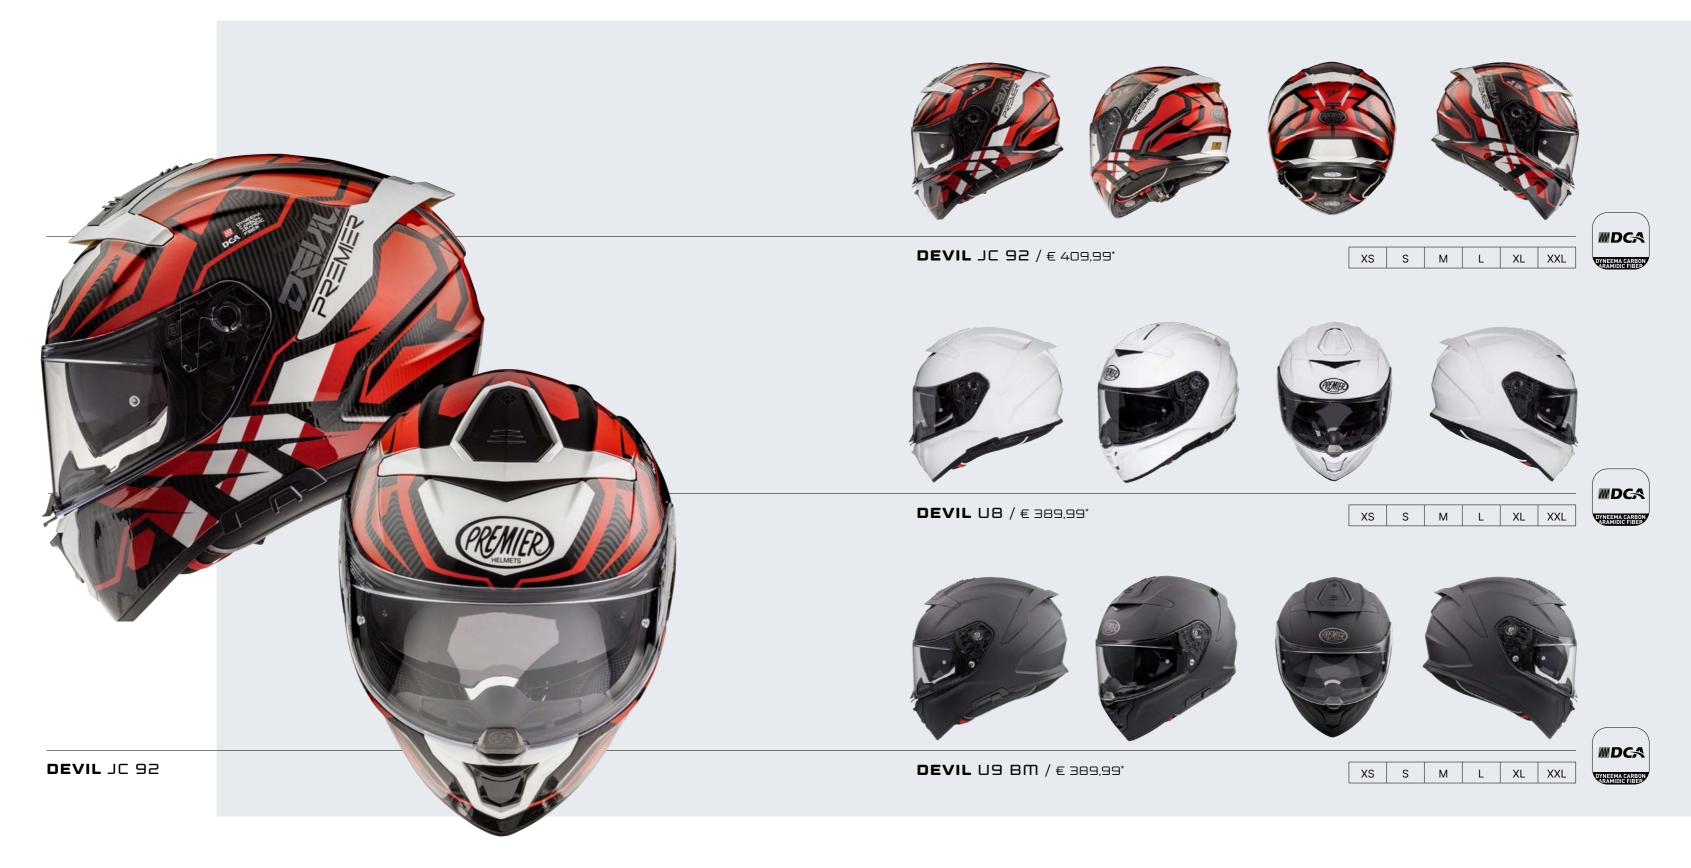

## WORKBOOK









**(**PREMIER

















































9

























DOUBLE SHELL

EASY FIT

BREATHABLE





DYNEEMA CARBON



































DUBLE SHEL

**(**PREMIER









UBLE SHEL









UBLE SHE





EASY FIT



















EASY FIT













IBLE SH









EASY FIT









**F** YEARS











<sup>^</sup>2.







EASY FIT



UBLE SHEL





































HOMOLOGATION



39



























































## 2024 COLLECTION

## DUAL SPORT HELMETS





























































































































LAND CRUISER CARBON























59









NER SUN VISOR





61

















DOUBLE SHELL

UBLE HOMOLOGATIO



























\* Suggested retail price



















DYNEEMA CARBON

CREMIER











CREMIER



\* Suggested retail price





75











Vintage



NX GOLD CHROME<mark>D</mark> / € 449\*















CARBON EX RED C<mark>HROMED / € 399