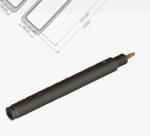

HP products integrate EN1621-2 Level 2 certified back protectors.

In&box

The electronic control unit is the brain of the system, capable of detecting a fall in milliseconds.

It is the sole property of In&motion.

#### In&box: detection device

ON / OFF U
Auto stand by, app remote

equipped products