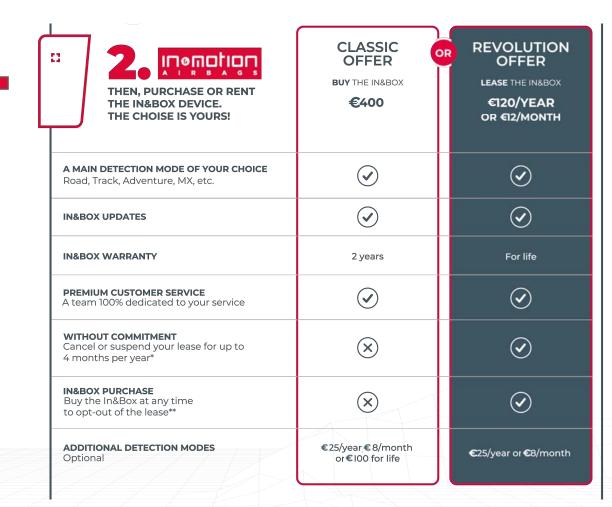

#### **Membership: Our offers**

- Buy or lease, the choise is yours
- Choose your main mode
- Updates included
- Quick exchange in case of problem
- Suspension: up to 4 months, anytime, easy management (monthly only)
- Purchase possible at any time