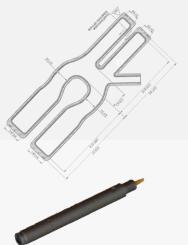

## A product made of 5 key components

Each component has been designed and optimized first and foremost with performance in mind.

Comfort and ease-of-use have however not been compromised.

Airbag cushion

Inflator

Its performance (quantity of gas and speed of release) defines the level of protection in case of accident.

be covered.

Its shape defines the body areas that will

A one-piece woven process that helps simplify the construction of the garment