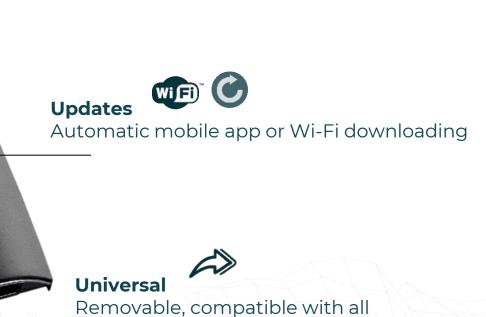

#### In&box: detection device

ON / OFF U
Auto stand by, app remote

equipped products