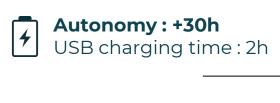

#### In&box: detection device

ON / OFF U
Auto stand by, app remote

equipped products