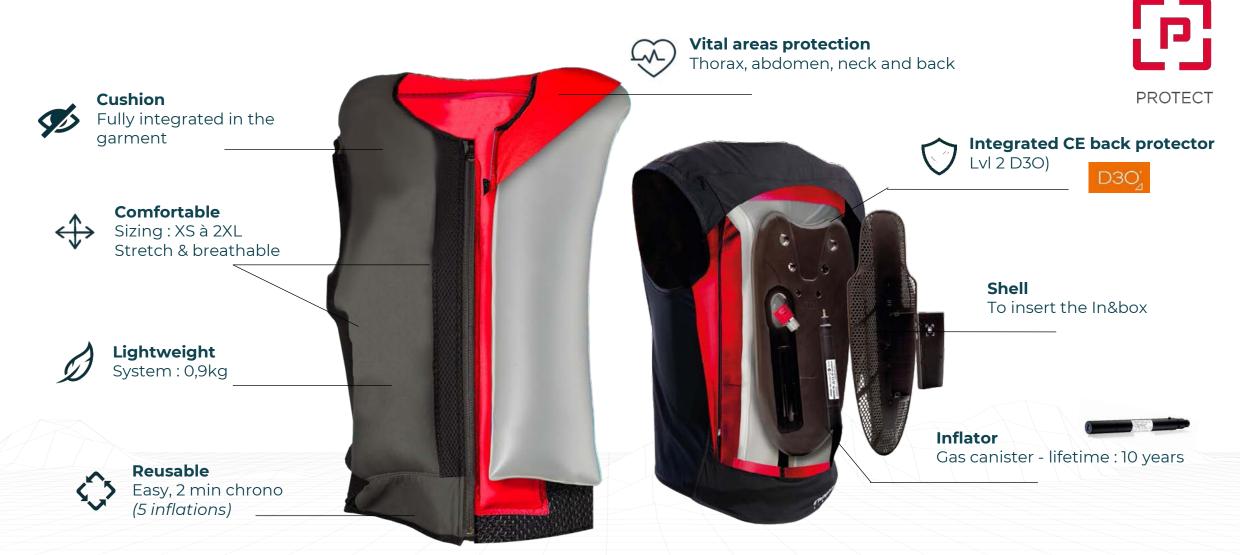

## A product made of 5 key components

Each component has been designed and optimized first and foremost with performance in mind.

Comfort and ease-of-use have however not been compromised.

Airbag cushion

Inflator

Its performance (quantity of gas and speed of release) defines the level of protection in case of accident.

be covered.

Its shape defines the body areas that will

A one-piece woven process that helps simplify the construction of the garment

Shell

The shell ensures the correct connection between the removable In&box and the gas generator.

**Back protector** 

The back protector is designed as a holder for the inflator whilst providing maximum additional back protection.

HP products integrate EN1621-2 Level 2 certified back protectors.

In&box

The electronic control unit is the brain of the system, capable of detecting a fall in milliseconds.

It is the sole property of In&motion.